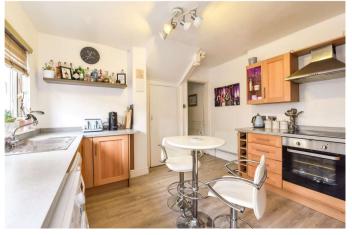

Our floorplan provides a detailed layout along with room dimensions. Of note is the impressive hallway entered through a vestibule giving a fantastic first impression with its grand staircase rising to the upper floor and doors to the principal rooms. The reception is a wonderfully light room with large sash windows and a glazed door to the private garden. The kitchen is to the rear boasting a comprehensive range of modern wall and base units along with an original larder.