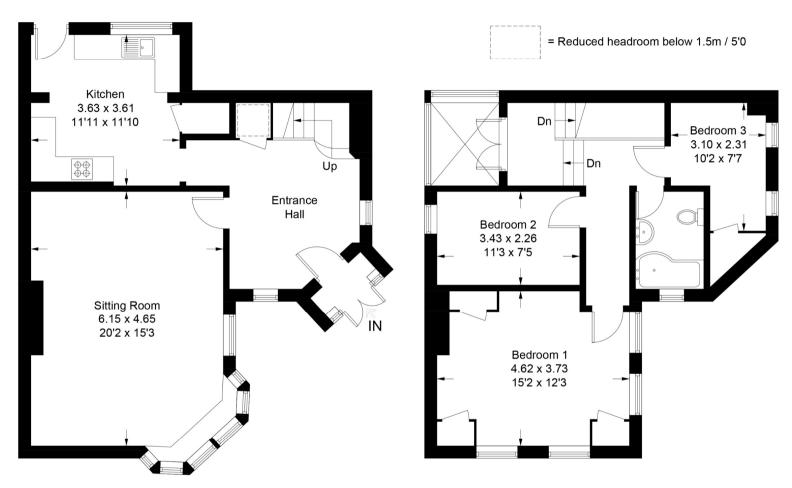

Our floorplan provides a detailed layout along with room dimensions. Of note is the impressive hallway entered through a vestibule giving a fantastic first impression with its grand staircase rising to the upper floor and doors to the principal rooms. The reception is a wonderfully light room with large sash windows and a glazed door to the private garden. The kitchen is to the rear boasting a comprehensive range of modern wall and base units along with an original larder.

On the first floor are two double bedrooms and a very good sized single. The family bathroom is beautifully appointed with tiled walls and floor and a contemporary white suite incorporating a bath with shower screen w.c and basin. To the rear on the half-landing is a superb sunroom which for us would make an ideal study for those working from home or just an area to chill and read a book.

## 41 Christchurch Road, BN11 1JH

Approximate Gross Internal Area = 113.6 sq m / 1223 sq ft

Ground Floor First Floor

PRODUCED FOR WINKWORTH ESTATE AGENTS.

Whilst every attempt has been made to ensure the accuracy of the floorplan, measurements of doors, windows and rooms are approximate. These plans are for representation purposes only as defined by RICS Code of Measuring Practice and used as such by any prospective purchaser. Created by Emzo Marketing 2021.