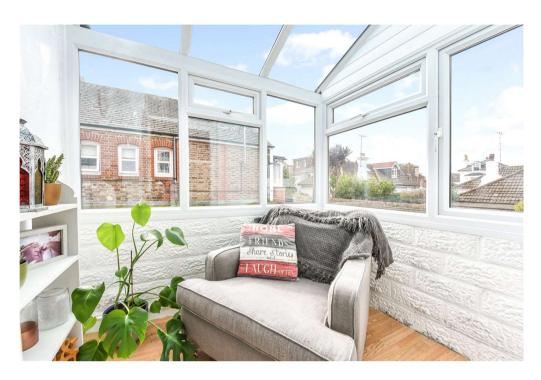

On the first floor are two double bedrooms and a very good sized single. The family bathroom is beautifully appointed with tiled walls and floor and a contemporary white suite incorporating a bath with shower screen w.c and basin. To the rear on the half-landing is a superb sunroom which for us would make an ideal study for those working from home or just an area to chill and read a book.