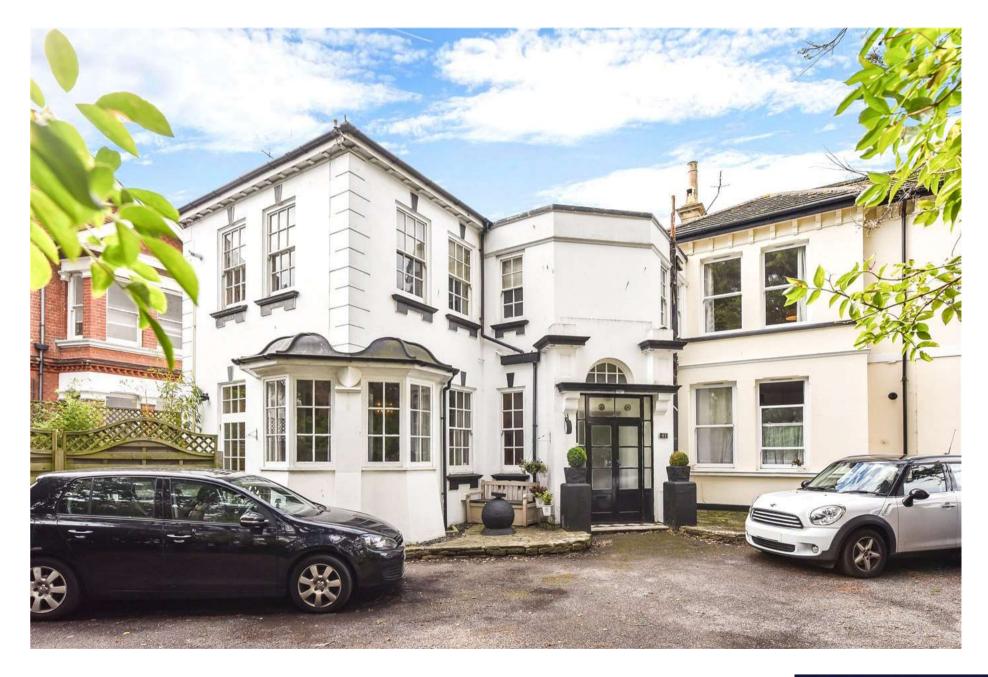

## CHRISTCHURCH ROAD, BN11

Winkworth Worthing is excited to offer the opportunity to acquire this truly unique semi-detached house in a highly convenient position within the town. This beautiful property is the major portion of a handsome period villa separated to create a stunning character filled home with spacious interiors.

Christchurch Road is in a highly convenient position for Worthing town centre and the mainline station which is less than 300 yards from this property. Seldom do homes of this nature come to market especially one with such a feeling of space a grandeur afforded by the tall ceilings and fine period details. The benefits of a garden and driveway will add to the appeal with parking at a premium there is ample room for two vehicles.

Externally you have a lovely fence enclosed garden from the reception which is predominantly lawn with a raised deck area with built-in seating and gazebo. To the rear of the property, there is a handy shed for bikes or garden paraphernalia and to the front is a screened driveway with parking.