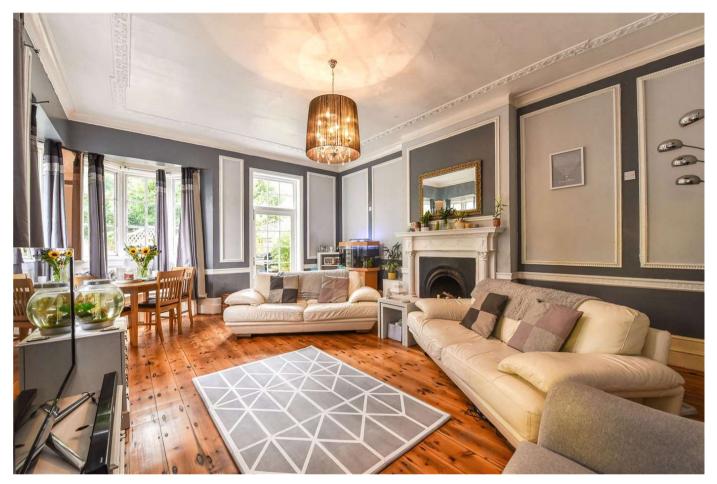

Our floorplan provides a detailed layout along with room dimensions. Of note is the impressive hallway entered through a vestibule giving a fantastic first impression with its grand staircase rising to the upper floor and doors to the principal rooms. The reception is a wonderfully light room with large sash windows and a glazed door to the private garden. The kitchen is to the rear boasting a comprehensive range of modern wall and base units along with an original larder.