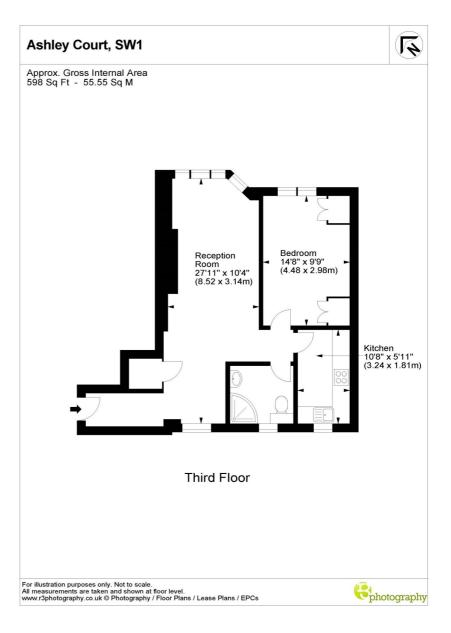

### MORPETH TERRACE, UK, SW1P £2,700 PER MONTH

FURNISHED

\*RENT INCLUDES HEATING\* A spacious and well presented, one double bedroom apartment located on the third floor of this desirable mansion block in Westminster (with lift). Ashley Court is well placed for the amenities of Victoria Street and Cardinal Place, while the wide variety of transport links at Victoria are a short distance away.