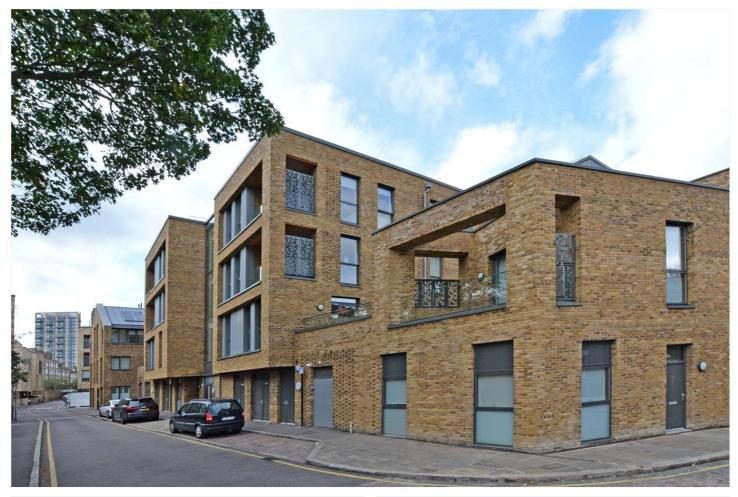

SHAMROCK HOUSE, GREENWICH, LONDON, SE10 **£420,000 LEASEHOLD** 

A SUPERB AND BRIGHT, ONE BEDROOM, MODERN FLAT THAT MEASURES CIRCA 581 SQUARE THAT IS PART OF THE RECENTLY BUILT DEVELOPMENT ON BARDSLEY LANE, WITHIN THE HEART OF WEST GREENWICH!

## **DESCRIPTION:**

A superb and bright, one bedroom, modern flat that measures circa 581 square that is part of the recently built development on Bardsley Lane, within the heart of West Greenwich!

In excellent order throughout the property comprises a good sized 26ft kitchen living room that opens on to a lovely 11ft balcony. There is a large double bedroom that also features a good sized fitted wardrobe. There is a modern bathroom and ample storage off the entrance hallway. Added benefits include video entry and double glazing.

Bardsley Lane is perfectly located just moments from Greenwich town centre, which offers a wide selection of shops and restaurants, along with mainline rail, riverboat service and DLR. St Alfege Park is just a minute away, as is the Royal Park with Observatory. Your earliest viewing is recommended.