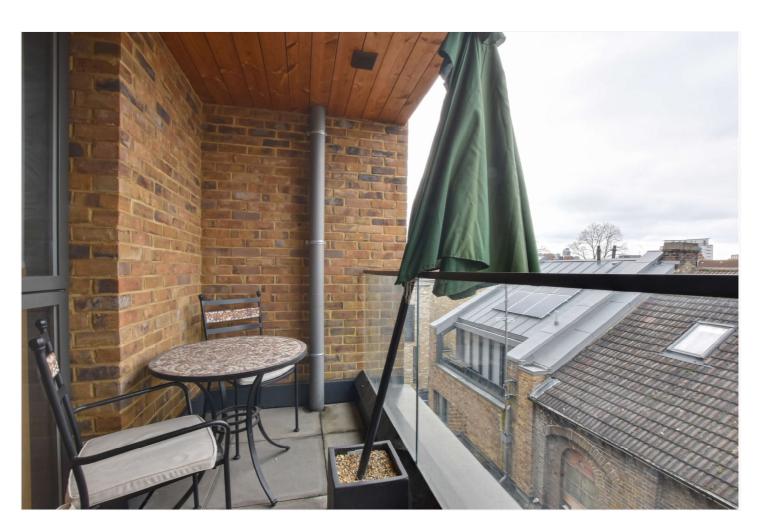

## **DESCRIPTION:**

A superb and bright, one bedroom, modern flat that measures circa 581 square that is part of the recently built development on Bardsley Lane, within the heart of West Greenwich!

In excellent order throughout the property comprises a good sized 26ft kitchen living room that opens on to a lovely 11ft balcony. There is a large double bedroom that also features a good sized fitted wardrobe. There is a modern bathroom and ample storage off the entrance hallway. Added benefits include video entry and double glazing.