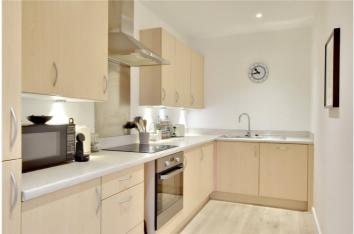

## **DESCRIPTION:**

A superb and bright, one bedroom, modern flat that measures circa 581 square that is part of the recently built development on Bardsley Lane, within the heart of West Greenwich!

In excellent order throughout the property comprises a good sized 26ft kitchen living room that opens on to a lovely 11ft balcony. There is a large double bedroom that also features a good sized fitted wardrobe. There is a modern bathroom and ample storage off the entrance hallway. Added benefits include video entry and double glazing.

## **AT A GLANCE**

- Beautiful apartment
- one bedroom
- 3rd floor with lift
- circa 581 square foot
- 26ft kitchen diner
- ample storage
- West Greenwich location
- Moments from town centre
- close to Royal Park