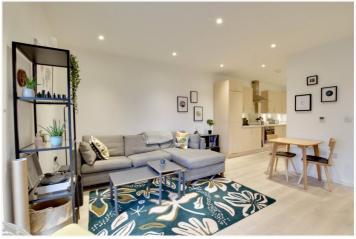

## **DESCRIPTION:**

A superb and bright, one bedroom, modern flat that measures circa 581 square that is part of the recently built development on Bardsley Lane, within the heart of West Greenwich!

In excellent order throughout the property comprises a good sized 26ft kitchen living room that opens on to a lovely 11ft balcony. There is a large double bedroom that also features a good sized fitted wardrobe. There is a modern bathroom and ample storage off the entrance hallway. Added benefits include video entry and double glazing.