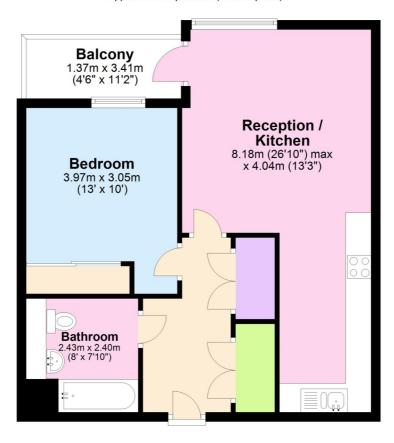

## Third Floor

Approx. 54.1 sq. metres (581.8 sq. feet)

Total area: approx. 54.1 sq. metres (581.8 sq. feet)

This floorplan is for illustration purposes only and is not to scale. The position and size of doors, windows, appliances and other features are approximate.