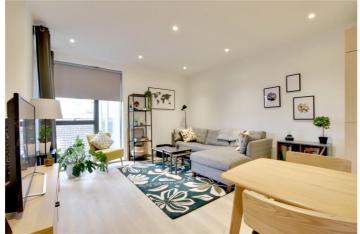

## **DESCRIPTION:**

A superb and bright, one bedroom, modern flat that measures circa 581 square that is part of the recently built development on Bardsley Lane, within the heart of West Greenwich!

In excellent order throughout the property comprises a good sized 26ft kitchen living room that opens on to a lovely 11ft balcony. There is a large double bedroom that also features a good sized fitted wardrobe. There is a modern bathroom and ample storage off the entrance hallway. Added benefits include video entry and double glazing.

## **AT A GLANCE**

- Beautiful apartment
- one bedroom
- 3rd floor with lift
- circa 581 square foot
- 26ft kitchen diner
- ample storage
- West Greenwich location
- Moments from town centre
- close to Royal Park