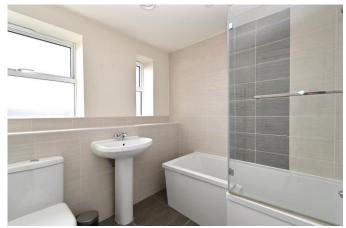

A spacious open plan living area incorporates the dining room, living room and kitchen with oven, hob and fridge freezer included.

There are two double bedrooms, a bathroom with power shower over the bath and a storage cupboard off the hallway.