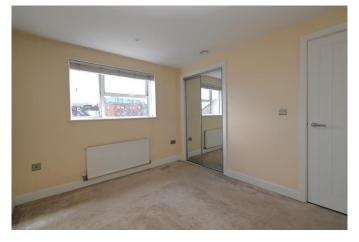

A spacious open plan living area incorporates the dining room, living room and kitchen with oven, hob and fridge freezer included.

There are two double bedrooms, a bathroom with power shower over the bath and a storage cupboard off the hallway.