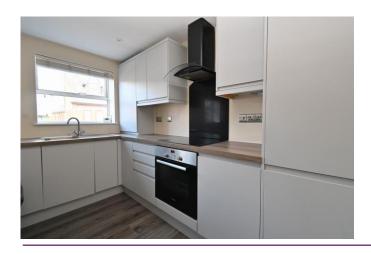

A spacious open plan living area incorporates the dining room, living room and kitchen with oven, hob and fridge freezer included.

There are two double bedrooms, a bathroom with power shower over the bath and a storage cupboard off the hallway.