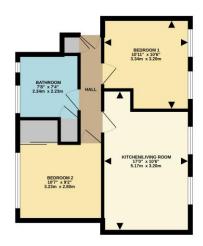

A spacious open plan living area incorporates the dining room, living room and kitchen with oven, hob and fridge freezer included.

There are two double bedrooms, a bathroom with power shower over the bath and a storage cupboard off the hallway.

TOTAL FLOOR AREA, 479 s.g. ft. 545 s.g. m.) approx.
White every strenger has been reader to ensure the accuracy of the beoptic constrained less. Favoracient of doors, annotines, contra and any other zero are approximate and no responsible; so taken to on occasion or reconstraint or reconstraint. The limit is to florensite represent only and shaded to used as such by any prospective purchaser. The entertaint systems and applications makes in several basis shaded in ord to guester and applications shaded have been added to guester and the services. The entertaint is such as an application of the entertaint several basis shaded and to guester and applications shaded have been also also the entertaint of the entertaint several basis.