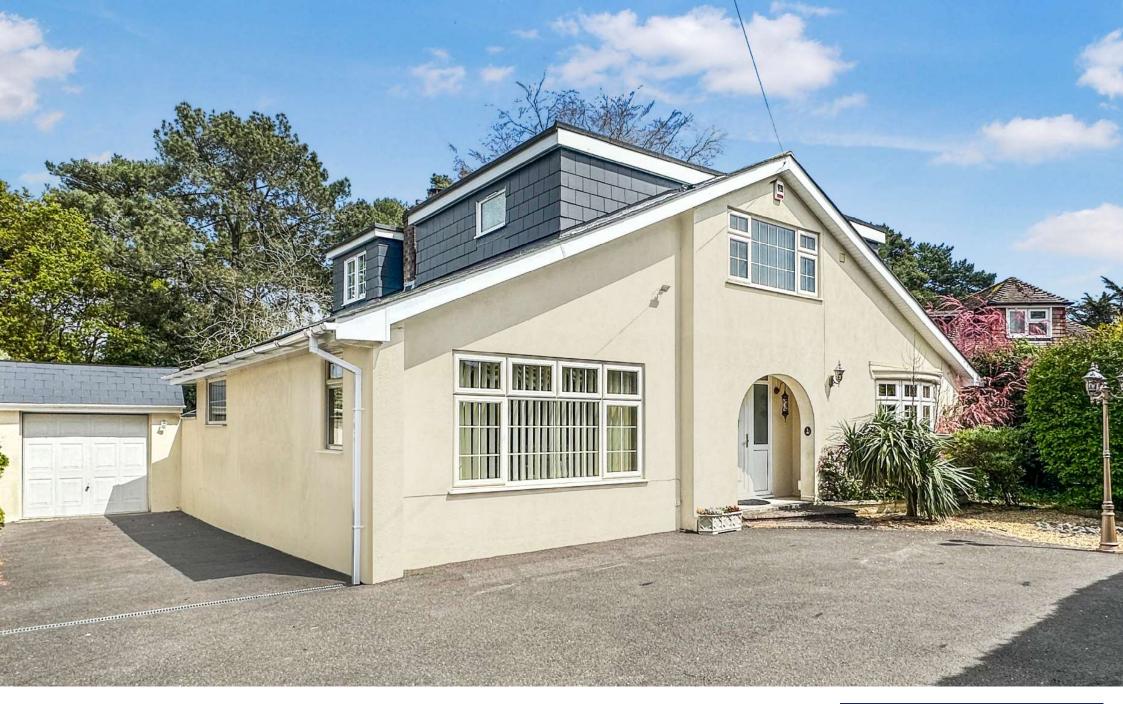

6 Ebor Close, West Parley Ferndown BH22 8LZ GUIDE PRICE £775,000

Winkworth

## GUIDE PRICE £775,000 FREEHOLD

This immaculately presented five bedroom four bathroom detached chalet bungalow is tucked away in a sought after and quiet cul-de-sac neighbouring Golf Links Road.

The property has an incredibly versatile layout that will suit a range of buyers needs including those looking for annexe style living, there is a totally secluded stunning rear garden, a 45ft garage and garden home office/craft room as well as off road parking for several vehicles.

Four/Five Bedrooms
Immaculate Throughout
Very Secluded Garden
Popular Cul-de-Sac Location
45ft Garage & Garden Home Office
Off Road Parking For Several Vehicles
23ft Heated Conservatory
Detached Chalet Bungalow
Flexible Accommodation With Annexe Potential
Walk In Wardrobe & En-suite WC To Main Bedroom