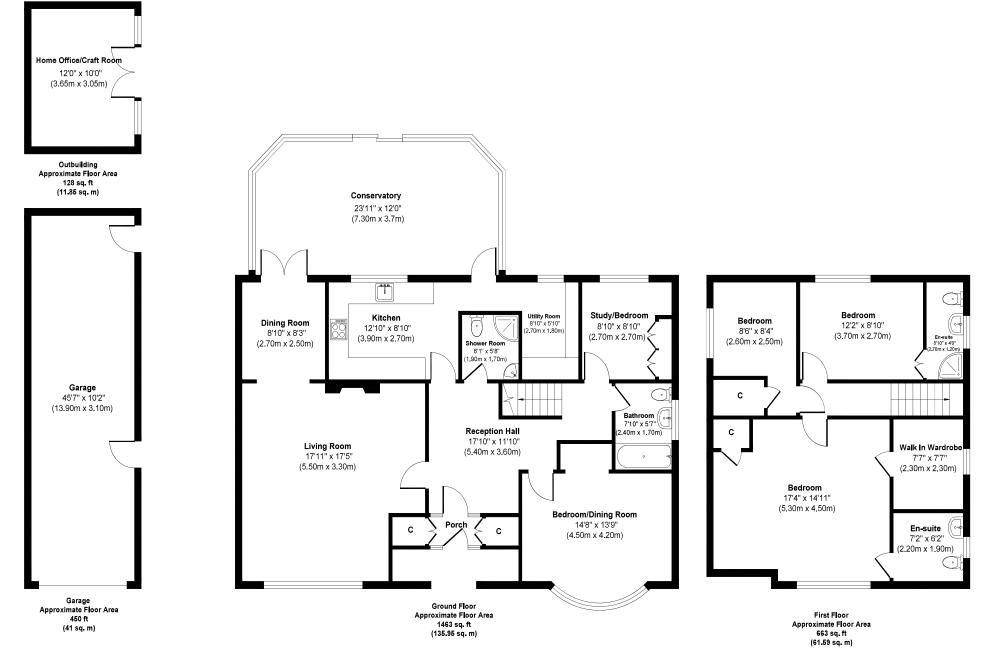

## **Ebor Close**

Approx. Gross Internal Floor Area 2704 sq. ft / 251 sq. m

Illustration for identification purposes only, measurements approximate and not to scale.