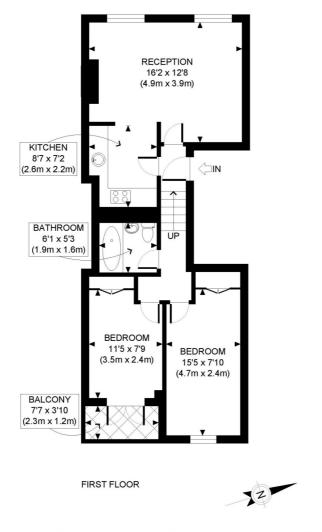

## **TENURE**

Leasehold 176 years 11 months.

PRICE: £625,000 Leasehold

APPROX. GROSS INTERNAL FLOOR AREA: 593 SQ FT/ 55.1 SQM

SULGRAVE ROAD, W6

This plan is for illustrative purposes only and should be used as such by any prospective client.

Whilst every attempt has been made to ensure the accuracy of the Floor Plan contained here, measurements of the doors, windows, rooms and any other items are approximate and no responsibility is taken for any errors, omissions, or misstatement.