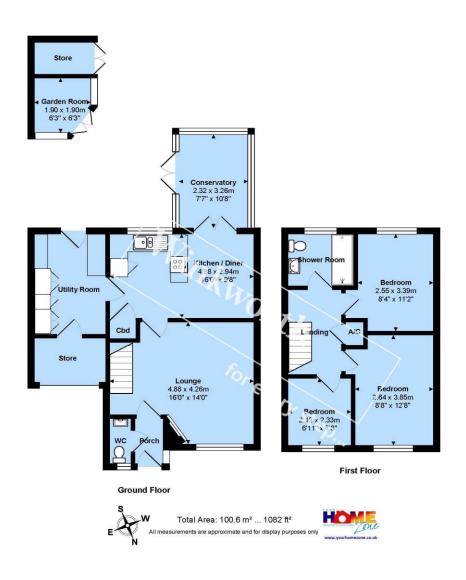

## **Description:**

This well presented semi detached home boasts accommodation of over 1000 sq. ft. with light and airy rooms and neutral décor. Featuring three good sized bedrooms, a modern shower room, separate downstairs cloakroom, generous living accommodation, own driveway and south west facing rear garden. This lovely home is situated in the heart of a bustling area and within the catchment area of some excellent local schools.

The ground floor includes a lounge, fitted open plan kitchen/dining room with space for appliances. There is a delightful conservatory at the rear opening on to the garden. The garage has been part converted into a separate utility room yet retains a store area with up and over door, perfect for storing kayaks/bikes etc.

The first floor enjoys two good sized double bedrooms both with wardrobe space and a smaller third bedroom perfect as a single room/ nursery or home office. The shower room has been recently refitted with a walk-in shower, wash hand basin and WC.

Externally, the property enjoys a sunny south west facing garden which has been well stocked with shrubs and plants. There is also a garden room and store.