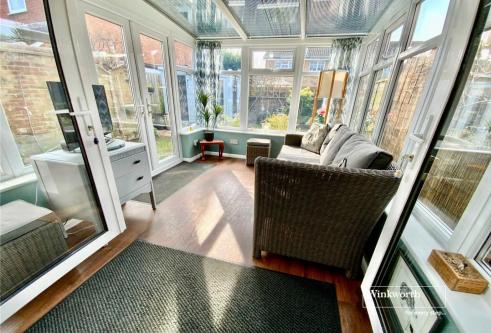

The ground floor includes a lounge, fitted open plan kitchen/dining room with space for appliances. There is a delightful conservatory at the rear opening on to the garden. The garage has been part converted into a separate utility room yet retains a store area with up and over door, perfect for storing kayaks/bikes etc.

Externally, the property enjoys a sunny south west facing garden which has been well stocked with shrubs and plants. There is also a garden room and store.