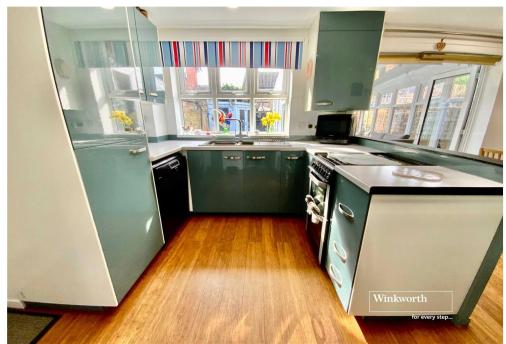

The ground floor includes a lounge, fitted open plan kitchen/dining room with space for appliances. There is a delightful conservatory at the rear opening on to the garden. The garage has been part converted into a separate utility room yet retains a store area with up and over door, perfect for storing kayaks/bikes etc.