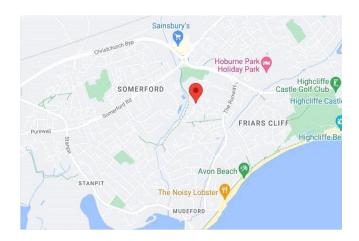

## **Situation:**

Price: £399,950

The property is situated within easy reach of some of the area's most beautiful beaches and unspoilt coastline with Mudeford's sandy Avon Beach and Friars Cliff Beach easily accessible. Mudeford Quay and Stanpit Marsh Nature Reserve are within walking distance.

The nearby historic town of Christchurch has a wide range of shops, restaurants and banks. More extensive facilities can be found further afield at Bournemouth and Southampton.

A short car ride from the property is the New Forest National Park offering some of the country's most stunning countryside interwoven with ancient woodlands.