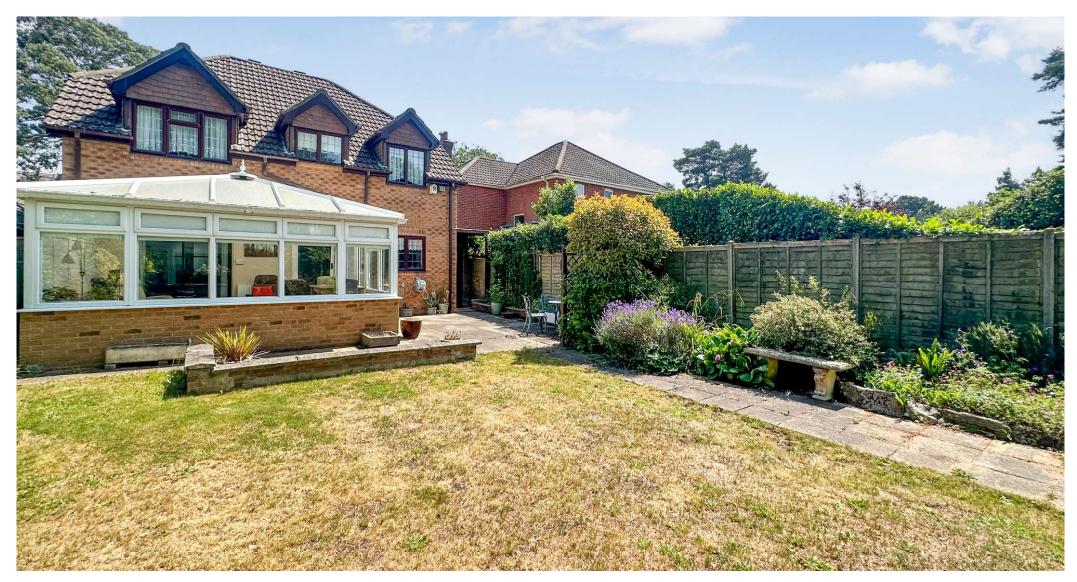

## GUIDE PRICE £600,000 FREEHOLD

'Moonfleet' is a substantial four double bedroom, three reception room, two bathroom detached house positioned in a convenient and popular location close to good schools and amenities.

In immaculate condition throughout, the property further benefits from a south-west facing garden, no onward chain, an integral garage and gated off road parking.

Four Double Bedrooms Detached House Gated Driveway No Onward Chain South West Facing Garden Lots Of Reception Space Excellent Potential To Extend STPP Integral Garage Walking Distance Of Schools & Amenities