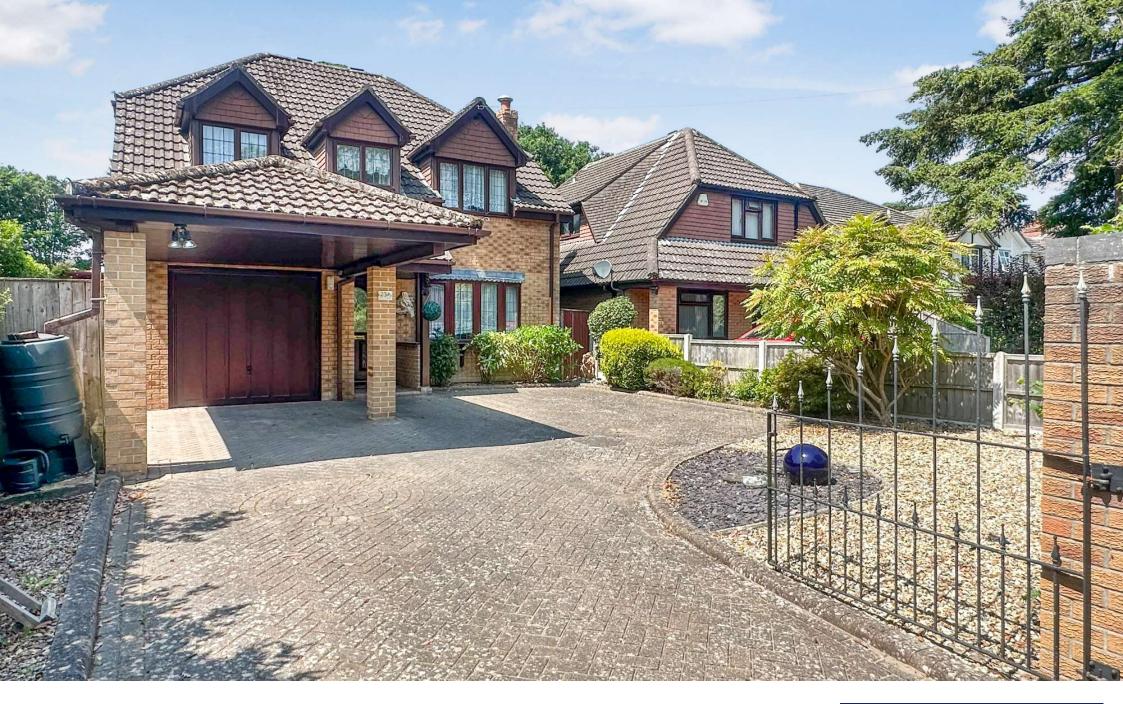

## GUIDE PRICE £600,000 FREEHOLD

'Moonfleet' is a substantial four double bedroom, three reception room, two bathroom detached house positioned in a convenient and popular location close to good schools and amenities.

In immaculate condition throughout, the property further benefits from a south-west facing garden, no onward chain, an integral garage and gated off road parking.

Four Double Bedrooms Detached House Gated Driveway No Onward Chain South West Facing Garden Lots Of Reception Space Excellent Potential To Extend STPP Integral Garage Walking Distance Of Schools & Amenities