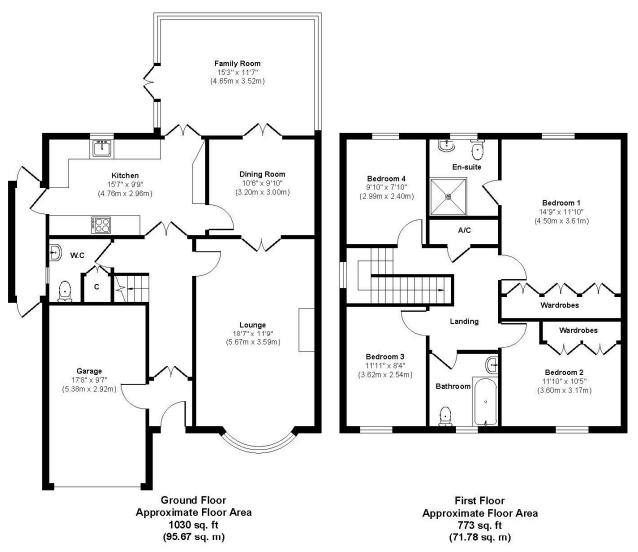

## **Moonfleet, Church Road**

Approx. Gross Internal Floor Area 1803 sq. ft / 167.45 sq.m Illustration for identification purposes only, measurements approximate and not to scale.