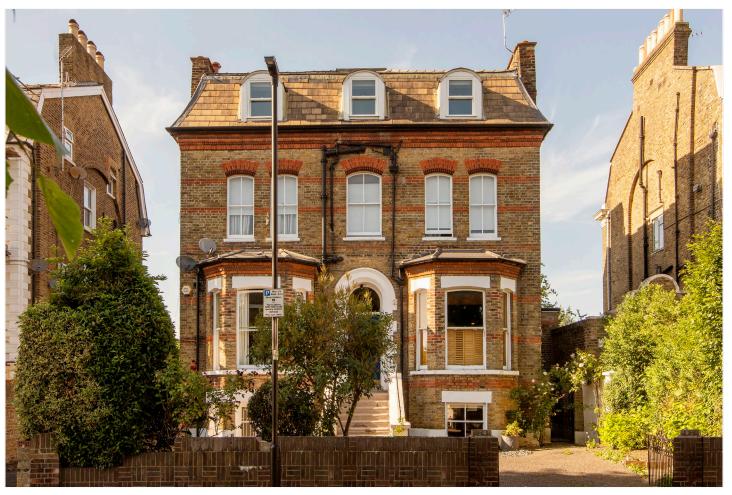

# A DELIGHTFUL TOP FLOOR VICTORIAN CONVERSION FLAT CLOSE TO STREATHAM HILL & TOOTING BEC COMMON

Streatham | 020 8769 6699 | streatham@winkworth.co.uk

for every step...

#### **DESCRIPTION:**

Available exclusively through Winkworth, we present this spacious (502 sq. Ft) top floor conversion apartment with entrance via an external front staircase, set within an imposing grand detached Victorian house on a pretty tree- lined residential street close to Tooting Bec Common & Streatham High Road. The property has been freshly redecorated and has a good size double bedroom and a large, bright dual aspect rear reception room with double-glazed windows. There is a white bathroom with a window to side and a fitted kitchen with all the usual appliances including a washing machine. The property is ideally located for easy access to Streatham Hill station (London Victoria in 17 minutes) and also within easy reach of Balham, Clapham & Brixton by bus or on foot. Available from the 12th of August 2023 on an unfurnished basis.