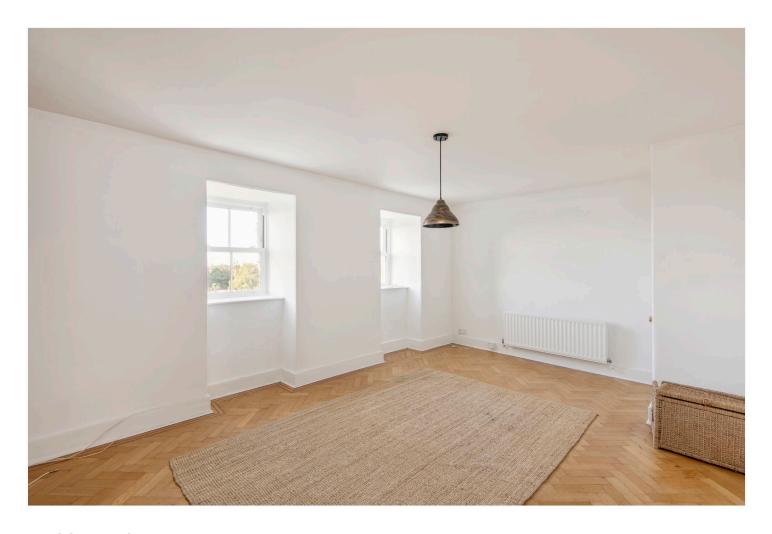

#### **DESCRIPTION:**

Available exclusively through Winkworth, we present this spacious (502 sq. Ft) top floor conversion apartment with entrance via an external front staircase, set within an imposing grand detached Victorian house on a pretty tree- lined residential street close to Tooting Bec Common & Streatham High Road. The property has been freshly redecorated and has a good size double bedroom and a large, bright dual aspect rear reception room with double-glazed windows. There is a white bathroom with a window to side and a fitted kitchen with all the usual appliances including a washing machine. The property is ideally located for easy access to Streatham Hill station (London Victoria in 17 minutes) and also within easy reach of Balham, Clapham & Brixton by bus or on foot. Available from the 12th of August 2023 on an unfurnished basis.

#### **AT A GLANCE**

- Victorian Top Floor Conversion
- One Double Bedroom
- Reception Room
- Fitted Kitchen
- Smart Bathroom
- Lambeth Council Tax Band: C
- Unfurnished
- Available from the 12<sup>th</sup> of August 2023