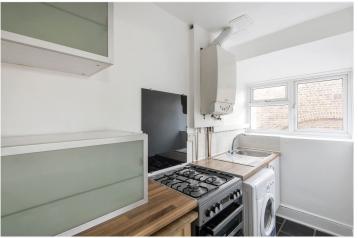

#### **DESCRIPTION:**

Available exclusively through Winkworth, we present this spacious (502 sq. Ft) top floor conversion apartment with entrance via an external front staircase, set within an imposing grand detached Victorian house on a pretty tree- lined residential street close to Tooting Bec Common & Streatham High Road. The property has been freshly redecorated and has a good size double bedroom and a large, bright dual aspect rear reception room with double-glazed windows. There is a white bathroom with a window to side and a fitted kitchen with all the usual appliances including a washing machine. The property is ideally located for easy access to Streatham Hill station (London Victoria in 17 minutes) and also within easy reach of Balham, Clapham & Brixton by bus or on foot. Available from the 12th of August 2023 on an unfurnished basis.

#### **AT A GLANCE**

- Victorian Top Floor Conversion
- One Double Bedroom
- Reception Room
- Fitted Kitchen
- Smart Bathroom
- Lambeth Council Tax Band: C
- Unfurnished
- Available from the 12<sup>th</sup> of August 2023