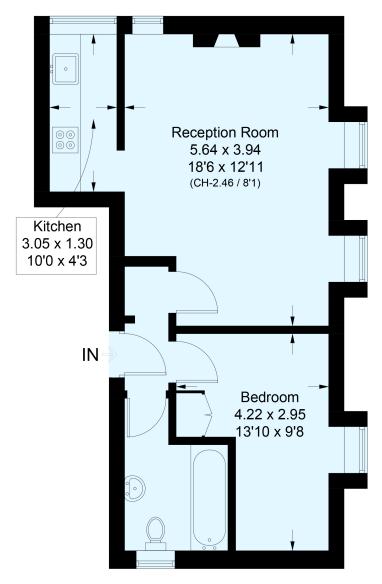

### Mount Ephraim Road, SW16

Approximate Floor Area = 46.6 sq m / 502 sq ft Including Limited Use Area (1.8 sq m / 19 sq ft)

## **Second Floor**

This plan is for layout guidance only. Not drawn to scale unless stated. Windows and door openings are approximate. Whilst every care is taken in the preparation of this plan, please check all dimensions, shapes and compass bearings before making any decisions reliant upon them. (ID872301)