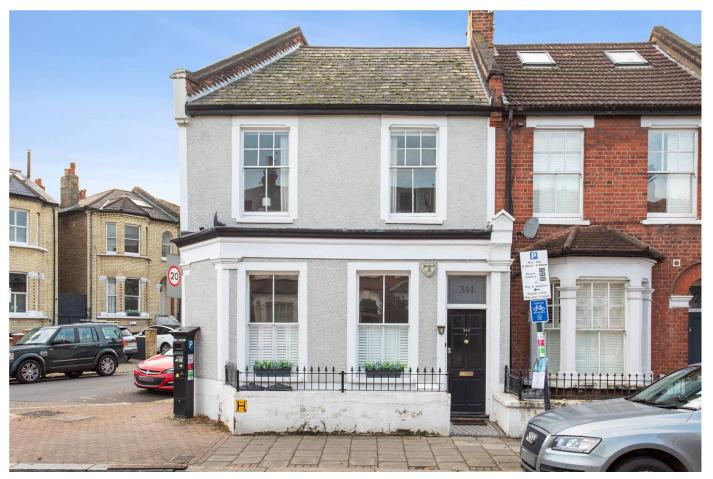

## CAVENDISH ROAD, SW12

We are delighted to present for sale this end of terrace property on Cavendish Road. Boasting exquisite finishes, the interior offers a seamless blend of charm and modernity. Located in close proximity to the vibrant neighbourhoods of Clapham South and Balham, you can enjoy convenient access to amenities, bars, superb transport links, and the lush green spaces of Clapham Common and Tooting Bec Common.

This stunning end-of-terrace Victorian property has been meticulously maintained to an exceptional standard by its current owners. The interior showcases exquisite finishes with high-quality materials and fittings throughout. The semi-open plan living space features a front reception room with hardwood floors and two large sash windows equipped with plantation shutters. This area seamlessly connects to an impressive kitchen/dining room boasting beautiful shaker-style wall and base units, along with modern integrated appliances. Access to the charming west-facing courtyard is conveniently available from the kitchen, creating an ideal space for summer entertaining.