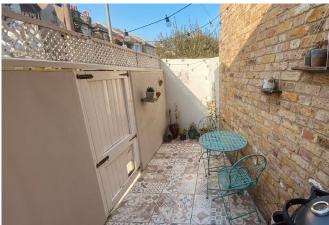

This stunning end-of-terrace Victorian property has been meticulously maintained to an exceptional standard by its current owners. The interior showcases exquisite finishes with high-quality materials and fittings throughout. The semi-open plan living space features a front reception room with hardwood floors and two large sash windows equipped with plantation shutters. This area seamlessly connects to an impressive kitchen/dining room boasting beautiful shaker-style wall and base units, along with modern integrated appliances. Access to the charming west-facing courtyard is conveniently available from the kitchen, creating an ideal space for summer entertaining.