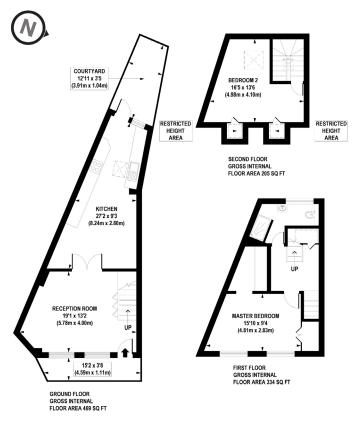

## LOCATION

Balham

APPROX. GROSS INTERNAL FLOOR AREA 1008 sq. ft / 93.64 sq. m (Including Restricted Height Area) APPROX. GROSS INTERNAL FLOOR AREA 994 sq. ft / 92.34 sq. m (Excluding Restricted Height Area)

Floorplan is for illustrative purposes only and is not to scale.
Every attempt has been made to ensure the accuracy of the floorplan shown, however all measurements, fixtures, fittings and data shown are an approximate interpretation for illustrative purposes only.
Liability for errors, omissions or mis-statement through negligence or otherwise is hereby excluded.

This stunning end-of-terrace Victorian property has been meticulously maintained to an exceptional standard by its current owners. The interior showcases exquisite finishes with high-quality materials and fittings throughout. The semi-open plan living space features a front reception room with hardwood floors and two large sash windows equipped with plantation shutters. This area seamlessly connects to an impressive kitchen/dining room boasting beautiful shaker-style wall and base units, along with modern integrated appliances. Access to the charming west-facing courtyard is conveniently available from the kitchen, creating an ideal space for summer entertaining.

On the first floor, the principal bedroom offers a built-in storage cupboard, a walk-in wardrobe, and two large sash windows that flood the room with natural light. Completing this level is a well-appointed shower room featuring a wash hand basin, a walk-in shower, and a WC. The second floor houses an additional double bedroom, generously sized with storage in the eaves and a Velux window.