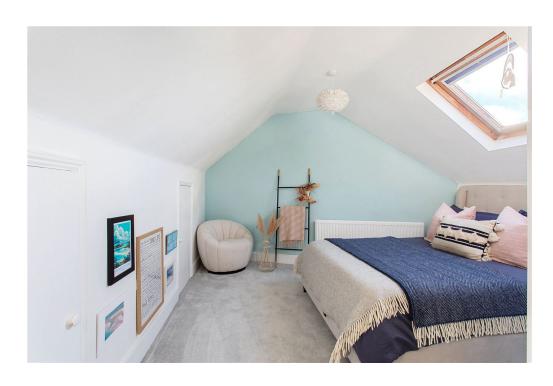

On the first floor, the principal bedroom offers a built-in storage cupboard, a walk-in wardrobe, and two large sash windows that flood the room with natural light. Completing this level is a well-appointed shower room featuring a wash hand basin, a walk-in shower, and a WC. The second floor houses an additional double bedroom, generously sized with storage in the eaves and a Velux window.