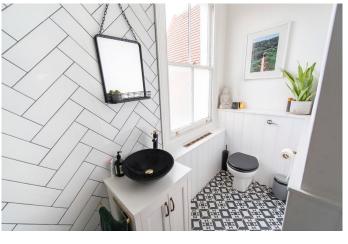

On the first floor, the principal bedroom offers a built-in storage cupboard, a walk-in wardrobe, and two large sash windows that flood the room with natural light. Completing this level is a well-appointed shower room featuring a wash hand basin, a walk-in shower, and a WC. The second floor houses an additional double bedroom, generously sized with storage in the eaves and a Velux window.