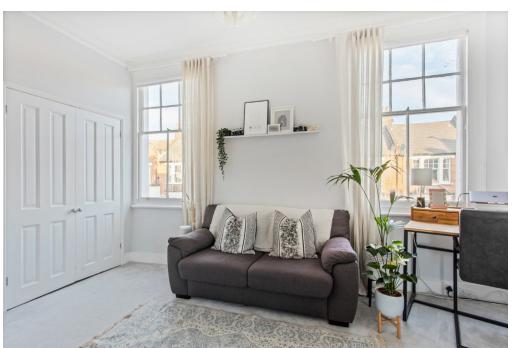

This stunning end-of-terrace Victorian property has been meticulously maintained to an exceptional standard by its current owners. The interior showcases exquisite finishes with high-quality materials and fittings throughout. The semi-open plan living space features a front reception room with hardwood floors and two large sash windows equipped with plantation shutters. This area seamlessly connects to an impressive kitchen/dining room boasting beautiful shaker-style wall and base units, along with modern integrated appliances. Access to the charming west-facing courtyard is conveniently available from the kitchen, creating an ideal space for summer entertaining.