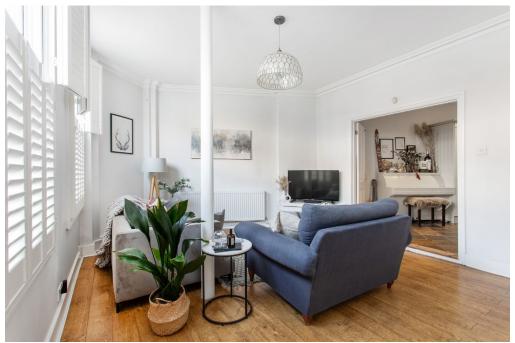

This stunning end-of-terrace Victorian property has been meticulously maintained to an exceptional standard by its current owners. The interior showcases exquisite finishes with high-quality materials and fittings throughout. The semi-open plan living space features a front reception room with hardwood floors and two large sash windows equipped with plantation shutters. This area seamlessly connects to an impressive kitchen/dining room boasting beautiful shaker-style wall and base units, along with modern integrated appliances. Access to the charming west-facing courtyard is conveniently available from the kitchen, creating an ideal space for summer entertaining.