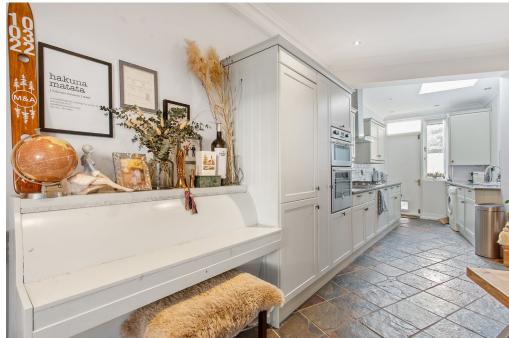

This stunning end-of-terrace Victorian property has been meticulously maintained to an exceptional standard by its current owners. The interior showcases exquisite finishes with high-quality materials and fittings throughout. The semi-open plan living space features a front reception room with hardwood floors and two large sash windows equipped with plantation shutters. This area seamlessly connects to an impressive kitchen/dining room boasting beautiful shaker-style wall and base units, along with modern integrated appliances. Access to the charming west-facing courtyard is conveniently available from the kitchen, creating an ideal space for summer entertaining.