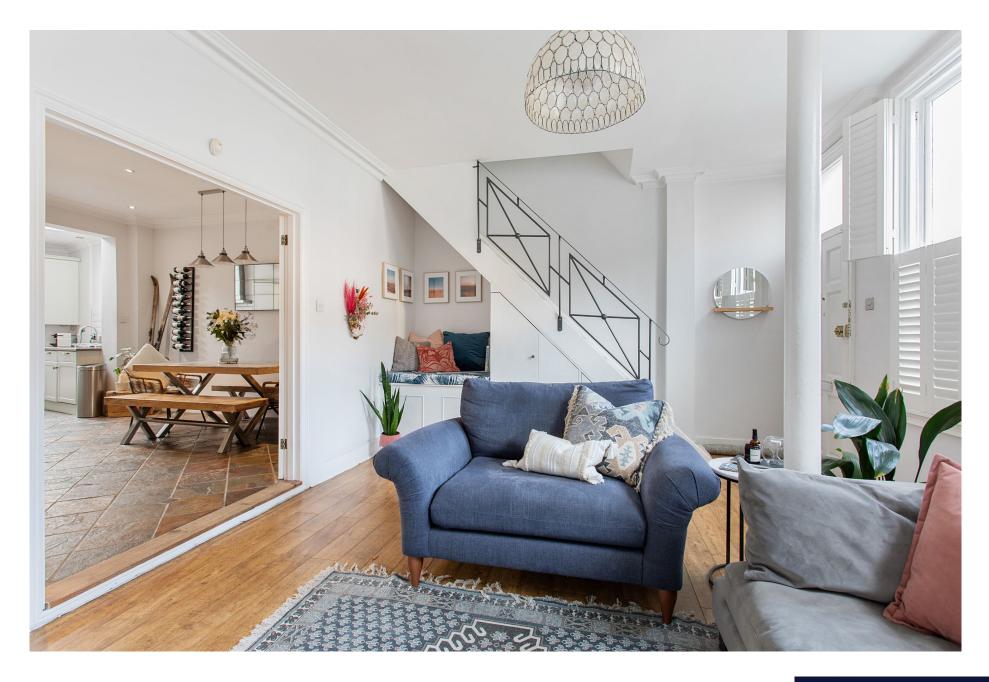

This stunning end-of-terrace Victorian property has been meticulously maintained to an exceptional standard by its current owners. The interior showcases exquisite finishes with high-quality materials and fittings throughout. The semi-open plan living space features a front reception room with hardwood floors and two large sash windows equipped with plantation shutters. This area seamlessly connects to an impressive kitchen/dining room boasting beautiful shaker-style wall and base units, along with modern integrated appliances. Access to the charming west-facing courtyard is conveniently available from the kitchen, creating an ideal space for summer entertaining.