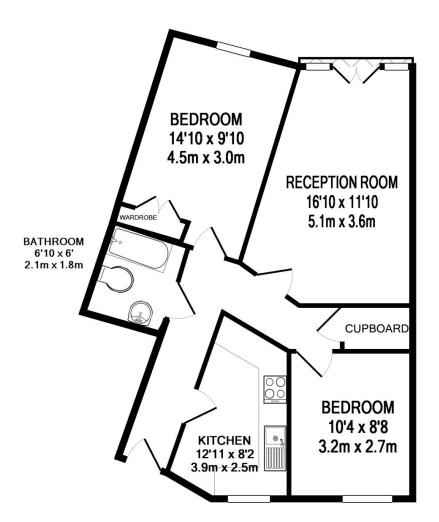

## TOTAL APPROX. FLOOR AREA 611 SQ.FT. (56.7 SQ.M.)

Whilst every attempt has been made to ensure the accuracy of the floor plan contained here, measurements of doors, windows, rooms and any other items are approximate and no responsibility is taken for any error, omission, or mis-statement. This plan is for illustrative purposes only and should be used as such by any prospective purchaser. The services, systems and appliances shown have not been tested and no guarantee as to their operability or efficiency can be given

Made with Metropix ©2011

Herne Hill | 0207 501 8950 | hernehill@winkworth.co.uk