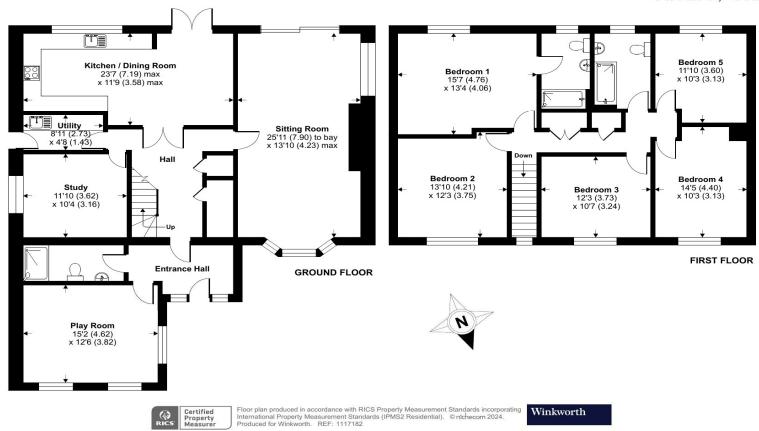

There is a spacious reception hall with parquet flooring, this extends into the sitting room, which is dual aspect and has a logburner for those chilly winter evenings. The kitchen/breakfast room is at the back of the house overlooking the garden, perfect for keeping an eye on small children whilst they play.

A further two reception rooms, which could be used as formal dining, a second sitting room, study or playroom are available. The ground floor is completed by a useful utility room and sizeable cloakroom with shower.

On the first floor are five double bedrooms, meaning no squabbling over bedrooms. The master has an ensuite and the others are served by a family bathroom.

The property sits privately in its own plot with a large gravelled driveway and a super, level, secure and private rear garden with useful shed and sizeable summerhouse. The property also has an EV charger.

## **AT A GLANCE**

- 2377 Square feet/ 220 square metres
- Five double bedrooms
- Ensuite shower room to master
- Family bathroom
- Sitting room
- Dining room
- Study
- Kitchen/breakfast room
- Utility
- Cloakroom with shower
- Parking
- EV Charger
- Large gardens of 0.32 acres
- Large summerhouse and shed

# Down End, Chieveley, Newbury, RG20

Approximate Area = 2377 sq ft / 220.8 sq m

For identification only - Not to scale