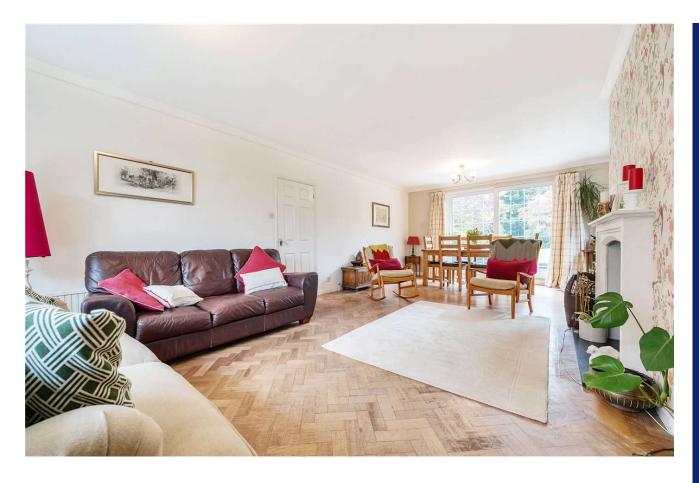

There is a spacious reception hall with parquet flooring, this extends into the sitting room, which is dual aspect and has a logburner for those chilly winter evenings. The kitchen/breakfast room is at the back of the house overlooking the garden, perfect for keeping an eye on small children whilst they play.