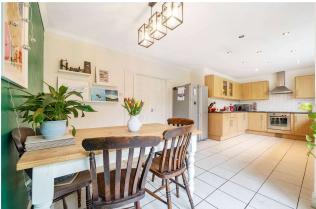

There is a spacious reception hall with parquet flooring, this extends into the sitting room, which is dual aspect and has a logburner for those chilly winter evenings. The kitchen/breakfast room is at the back of the house overlooking the garden, perfect for keeping an eye on small children whilst they play.