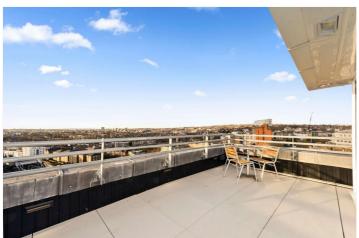

## BOYDELL COURT, ST JOHN'S WOOD, LONDON, NW8 £1,950 PER WEEK FURNISHED, UNFURNISHED

A brand newly refurbished three bedroom penthouse set on the tenth floor of this portered block, ideally located for Swiss Cottage Tube Station as well as St John's Wood High Street. The property benefits from a roof terrace offering panoramic 180 degree views across London's skyline, parking garage and roof terrace.

Three Bedrooms | Three Bathrooms | Reception Room | Fitted Kitchen | | 24 Hour Porterage | Air Conditioning | Communal Heating | Communal Hot Water | First Come, First Served Parking | Roof Terrace

for every step...