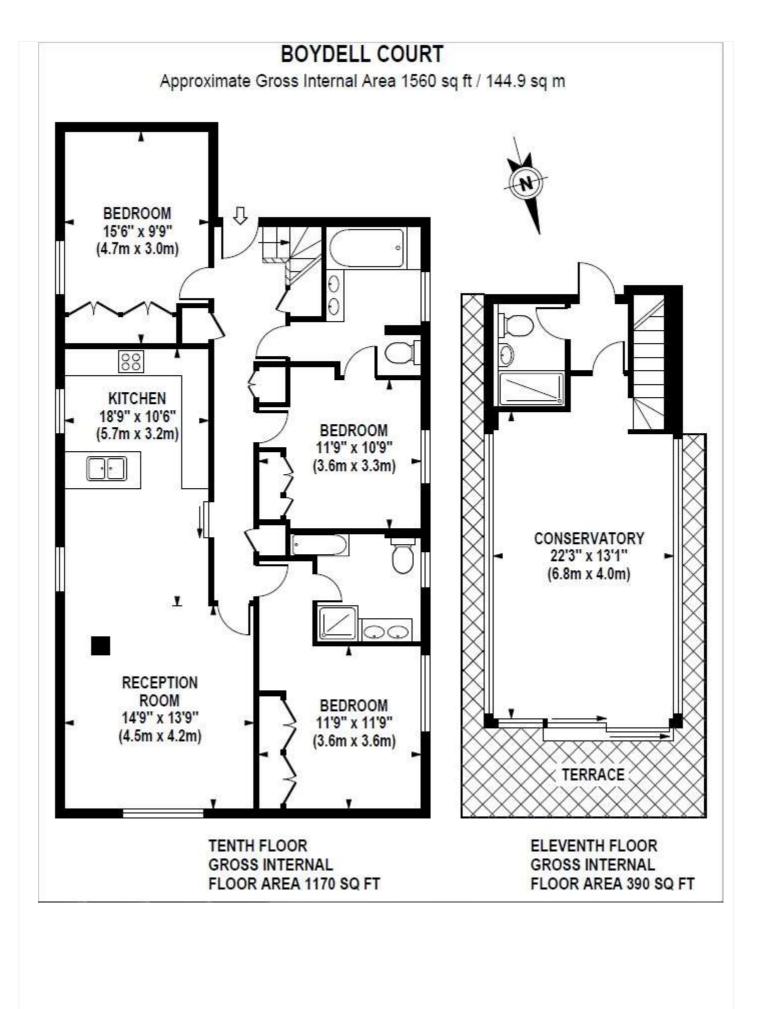

## BOYDELL COURT, ST JOHN'S WOOD, LONDON, NW8 £1,950 PER WEEK FURNISHED, UNFURNISHED

A brand newly refurbished three bedroom penthouse set on the tenth floor of this portered block, ideally located for Swiss Cottage Tube Station as well as St John's Wood High Street. The property benefits from a roof terrace offering panoramic 180 degree views across London's skyline, parking garage and roof terrace.

Three Bedrooms | Three Bathrooms | Reception Room | Fitted Kitchen | | 24 Hour Porterage | Air Conditioning | Communal Heating | Communal Hot Water | First Come, First Served Parking | Roof Terrace

for every step...