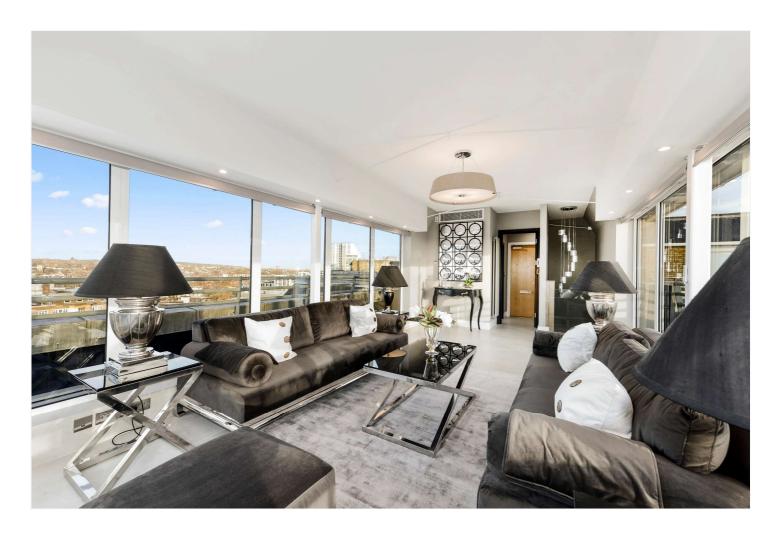

## BOYDELL COURT, ST JOHN'S WOOD, LONDON, NW8 £1,950 PER WEEK FURNISHED, UNFURNISHED

A brand newly refurbished three bedroom penthouse set on the tenth floor of this portered block, ideally located for Swiss Cottage Tube Station as well as St John's Wood High Street. The property benefits from a roof terrace offering panoramic 180 degree views across London's skyline, parking garage and roof terrace.

Three Bedrooms | Three Bathrooms | Reception Room | Fitted Kitchen | | 24 Hour Porterage | Air Conditioning | Communal Heating | Communal Hot Water | First Come, First Served Parking | Roof Terrace

for every step...