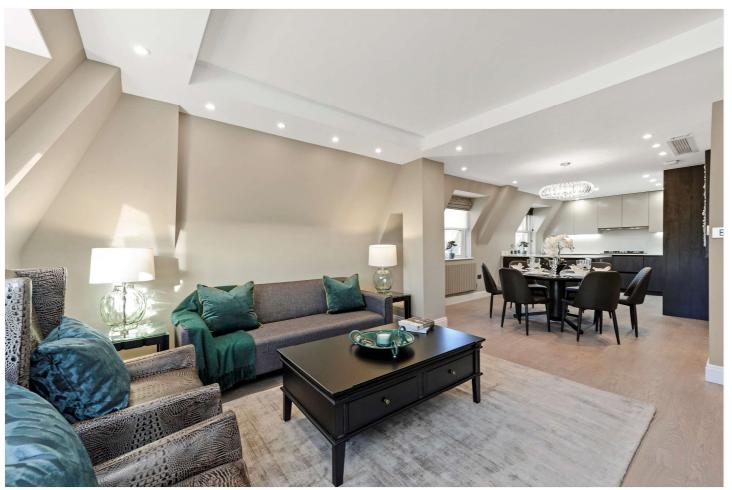

## BOYDELL COURT, ST JOHN'S WOOD, LONDON, NW8 £1,950 PER WEEK FURNISHED, UNFURNISHED

A brand newly refurbished three bedroom penthouse set on the tenth floor of this portered block, ideally located for Swiss Cottage Tube Station as well as St John's Wood High Street. The property benefits from a roof terrace offering panoramic 180 degree views across London's skyline, parking garage and roof terrace.

Three Bedrooms | Three Bathrooms | Reception Room | Fitted Kitchen | | 24 Hour Porterage | Air Conditioning | Communal Heating | Communal Hot Water | First Come, First Served Parking | Roof Terrace

for every step...