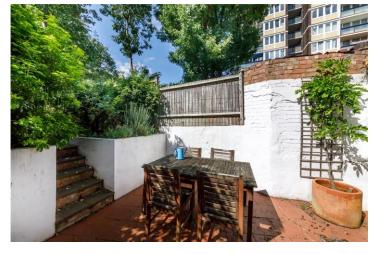

## **DESCRIPTION:**

An outstanding 3 bedroom Victorian house next to London Fields!

The fantastic property offers three double bedrooms, a large family bathroom suite, and a large open plan kitchen and reception which leads onto the private garden and patio. The property benefits from many period features throughout including sash windows, wooden floors, fireplaces and floor to ceiling windows in the reception.

Set in an unbelievable location in between London Fields and Haggerston Park. With local transport links nearby.

A must see!

See things differently

Winkworth

Winkworth

See things differently

This floorplan is for illustration purposes only and is not to scale. The position and size of doors, windows, appliances and other features are approximate.