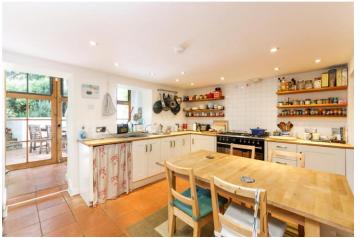

## **DESCRIPTION:**

An outstanding 3 bedroom Victorian house next to London Fields!

The fantastic property offers three double bedrooms, a large family bathroom suite, and a large open plan kitchen and reception which leads onto the private garden and patio. The property benefits from many period features throughout including sash windows, wooden floors, fireplaces and floor to ceiling windows in the reception.