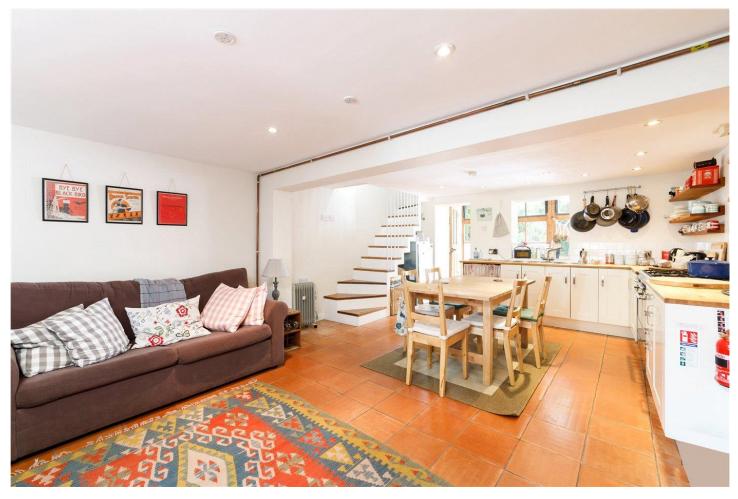

## **DESCRIPTION:**

An outstanding 3 bedroom Victorian house next to London Fields!

The fantastic property offers three double bedrooms, a large family bathroom suite, and a large open plan kitchen and reception which leads onto the private garden and patio. The property benefits from many period features throughout including sash windows, wooden floors, fireplaces and floor to ceiling windows in the reception.