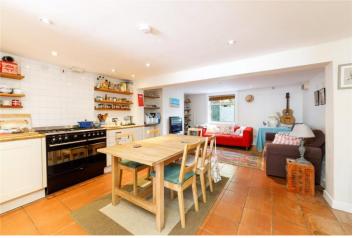

## **DESCRIPTION:**

An outstanding 3 bedroom Victorian house next to London Fields!

The fantastic property offers three double bedrooms, a large family bathroom suite, and a large open plan kitchen and reception which leads onto the private garden and patio. The property benefits from many period features throughout including sash windows, wooden floors, fireplaces and floor to ceiling windows in the reception.