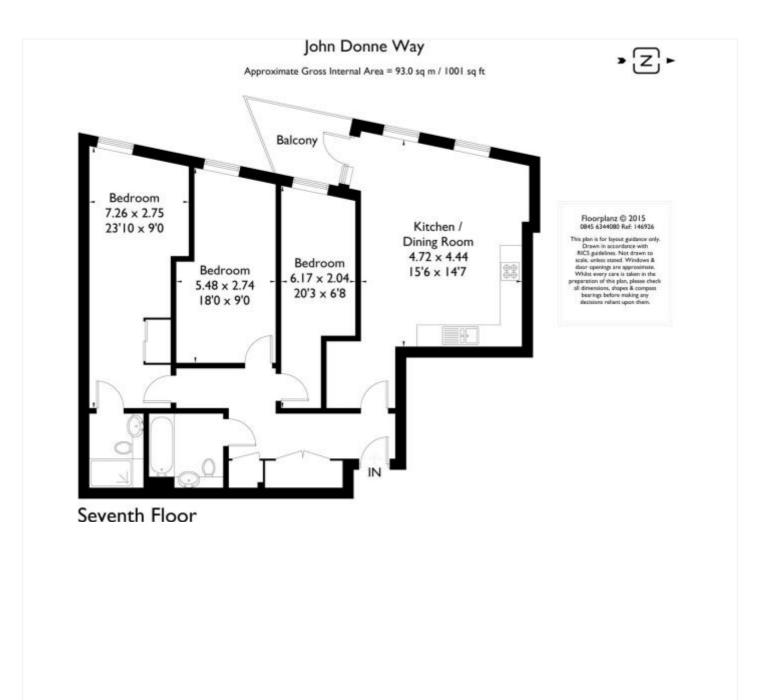

## **DESCRIPTION:**

Presented in fine decorative order, the property briefly com-prises a lovely 15ft reception room, with an open plan kitchen that features all the usual white goods one would expect. This room in turn leads onto a lovely balcony. There are three bedrooms and to bathrooms, including an ensuite. Along with a secure underground parking space, the property also has ample storage, plus there is a concierge service. It's worth mentioning that the block has recently finished remediation works for the cladding and a new EWS1 certificate has been issued with an A1 rating.

## **AT A GLANCE**

- three bedroom apartment
- 7th floor (with lift)
- circa 1001 sq ft
- excellent condition
- large kitchen diner
- private balcony
- secure parking space
- concierge
- West Greenwich location
- close to rail and DLR

This floorplan is for illustration purposes only and is not to scale. The position and size of doors, windows, appliances and other features are approximate. Any lease and service charge details have been provided by the vendor. Any interest party should have these checked by a solicitor as part of the purchase process.