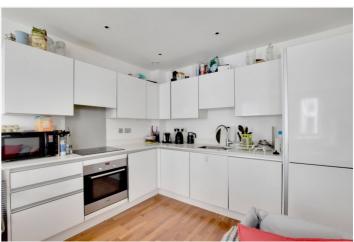

## **DESCRIPTION:**

Presented in fine decorative order, the property briefly com-prises a lovely 15ft reception room, with an open plan kitchen that features all the usual white goods one would expect. This room in turn leads onto a lovely balcony. There are three bedrooms and to bathrooms, including an ensuite. Along with a secure underground parking space, the property also has ample storage, plus there is a concierge service. It's worth mentioning that the block has recently finished remediation works for the cladding and a new EWS1 certificate has been issued with an A1 rating.