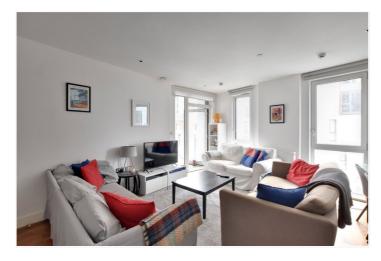

## **DESCRIPTION:**

Presented in fine decorative order, the property briefly com-prises a lovely 15ft reception room, with an open plan kitchen that features all the usual white goods one would expect. This room in turn leads onto a lovely balcony. There are three bedrooms and to bathrooms, including an ensuite. Along with a secure underground parking space, the property also has ample storage, plus there is a concierge service. It's worth mentioning that the block has recently finished remediation works for the cladding and a new EWS1 certificate has been issued with an A1 rating.

## **AT A GLANCE**

- three bedroom apartment
- 7th floor (with lift)
- circa 1001 sq ft
- excellent condition
- large kitchen diner
- private balcony
- secure parking space
- concierge
- West Greenwich location
- close to rail and DLR