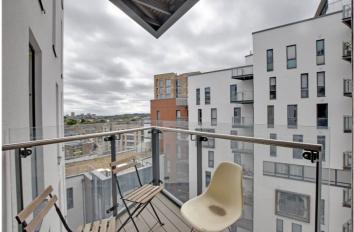

## **DESCRIPTION:**

Presented in fine decorative order, the property briefly com-prises a lovely 15ft reception room, with an open plan kitchen that features all the usual white goods one would expect. This room in turn leads onto a lovely balcony. There are three bedrooms and to bathrooms, including an ensuite. Along with a secure underground parking space, the property also has ample storage, plus there is a concierge service. It's worth mentioning that the block has recently finished remediation works for the cladding and a new EWS1 certificate has been issued with an A1 rating.

## **AT A GLANCE**

- three bedroom apartment
- 7th floor (with lift)
- circa 1001 sq ft
- excellent condition
- large kitchen diner
- private balcony
- secure parking space
- concierge
- West Greenwich location
- close to rail and DLR