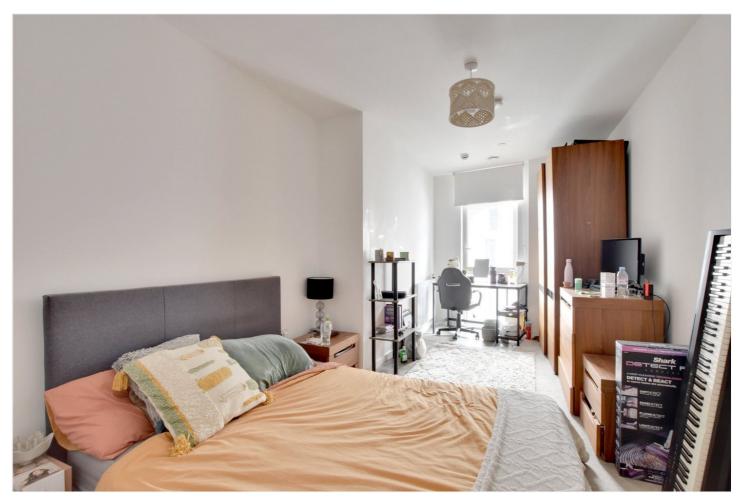

## **DESCRIPTION:**

Presented in fine decorative order, the property briefly com-prises a lovely 15ft reception room, with an open plan kitchen that features all the usual white goods one would expect. This room in turn leads onto a lovely balcony. There are three bedrooms and to bathrooms, including an ensuite. Along with a secure underground parking space, the property also has ample storage, plus there is a concierge service. It's worth mentioning that the block has recently finished remediation works for the cladding and a new EWS1 certificate has been issued with an A1 rating.

## **AT A GLANCE**

- three bedroom apartment
- 7th floor (with lift)
- circa 1001 sq ft
- excellent condition
- large kitchen diner
- private balcony
- secure parking space
- concierge
- West Greenwich location
- close to rail and DLR