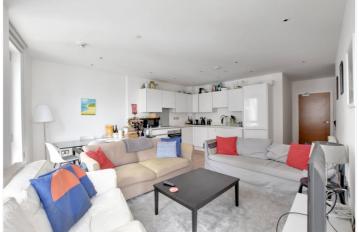

## **DESCRIPTION:**

Presented in fine decorative order, the property briefly com-prises a lovely 15ft reception room, with an open plan kitchen that features all the usual white goods one would expect. This room in turn leads onto a lovely balcony. There are three bedrooms and to bathrooms, including an ensuite. Along with a secure underground parking space, the property also has ample storage, plus there is a concierge service. It's worth mentioning that the block has recently finished remediation works for the cladding and a new EWS1 certificate has been issued with an A1 rating.

## **AT A GLANCE**

- three bedroom apartment
- 7th floor (with lift)
- circa 1001 sq ft
- excellent condition
- large kitchen diner
- private balcony
- secure parking space
- concierge
- West Greenwich location
- close to rail and DLR