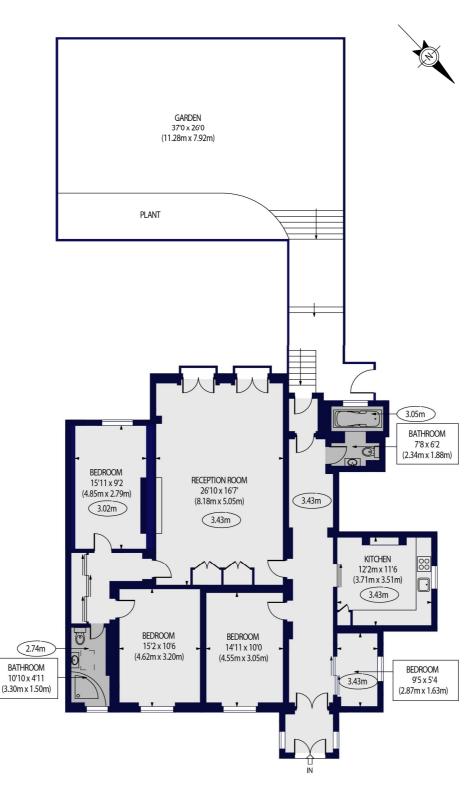

## HAMILTON TERRACE, NW8 9QS

Approx. Gross Internal Floor Area 1641 sq ft. / 152.45 sq.m

- Ceiling Height

GROUND FLOOR

For Illustration Purposes Only - Not To Scale Floor Plan by www.nogaphotostudio.com Ref: No.46374

This floor plan should be used as a general outline for guidance only. Any intending purchaser or lessee should satisfy themselves by inspection, searches, enquiries and full survey as to the correctness of each statement. Any areas, measurements or distances quoted are approximate and should not be used to value a property or be the basis of any sale or let.