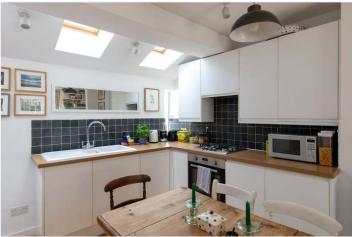

## **DESCRIPTION:**

\*Open Day 11th May\* Situated on the unique and highly sought after Choumert Square is this charming one-bedroom cottage.

As you step onto the gated communal pathway and walk pass a charming well tendered front garden you nearly forget you are in the centre of Peckham Rye. Built in the latter half of the 19th century, Choumert Square is a private lane of 46 cottages leading to a large communal walled garden, the property was also built on the sunnier side of street with no opposite neighbours. The front gardens of this secret Southwark street have evolved over some 25 years, triggered initially by a few neighbours' gardening passions that infected the enthusiasm of others. The property comprises an open plan kitchen-reception, boasting engineered wood flooring, built in appliances, lots of natural light and all tied in neatly to offer a cozy, characterful ground floor. The first floor comprises a spacious bathroom and large double bedroom with built in wardrobes. If you're looking for character, charm and a good location you can't fail but to fall in love with this cottage. Transport links are provided via Peckham Rye with links to Central London including the East London tube line and easy access to the bars and restaurants on the Bellenden Road.

## **AT A GLANCE**

- Open Day 11<sup>th</sup> May
- One Bedroom Cottage
- Open Plan Kitchen with Built-in Appliances
- Modern Bathroom
- Large Communal Garden
- Private Street
- School Catchment Area
- Great Transport Links