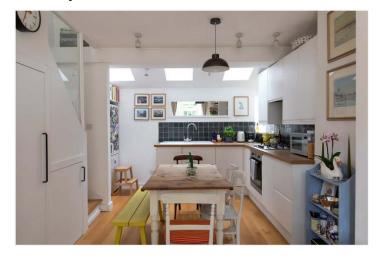

## **DESCRIPTION:**

\*Open Day 11th May\* Situated on the unique and highly sought after Choumert Square is this charming one-bedroom cottage.

As you step onto the gated communal pathway and walk pass a charming well tendered front garden you nearly forget you are in the centre of Peckham Rye. Built in the latter half of the 19th century, Choumert Square is a private lane of 46 cottages leading to a large communal walled garden, the property was also built on the sunnier side of street with no opposite neighbours. The front gardens of this secret Southwark street have evolved over some 25 years, triggered initially by a few neighbours' gardening passions that infected the enthusiasm of others. The property comprises an open plan kitchen-reception, boasting engineered wood flooring, built in appliances, lots of natural light and all tied in neatly to offer a cozy, characterful ground floor. The first floor comprises a spacious bathroom and large double bedroom with built in wardrobes. If you're looking for character, charm and a good location you can't fail but to fall in love with this cottage. Transport links are provided via Peckham Rye with links to Central London including the East London tube line and easy access to the bars and restaurants on the Bellenden Road.

## **AT A GLANCE**

- Open Day 11<sup>th</sup> May
- One Bedroom Cottage
- Open Plan Kitchen with Built-in Appliances
- Modern Bathroom
- Large Communal Garden
- Private Street
- School Catchment Area
- Great Transport Links