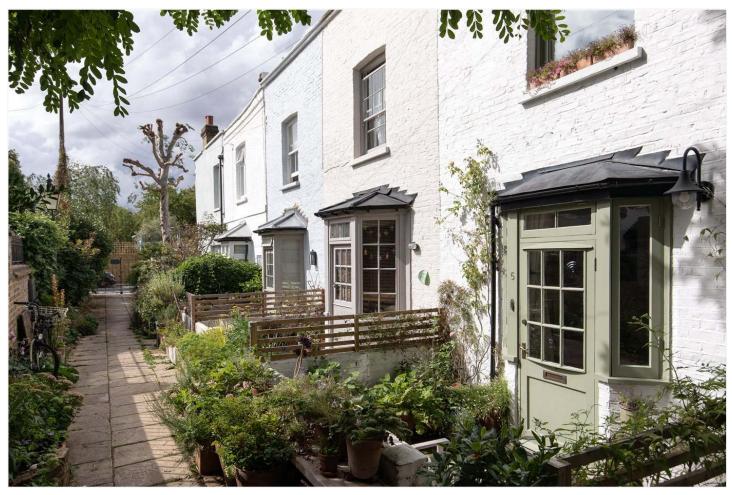

## SITUATED ON THE UNIQUE AND HIGHLY SOUGHT AFTER CHOUMERT SQUARE IS THIS CHARMING ONE-BEDROOM COTTAGE.

Dulwich | 020 8299 2722 | dulwich@winkworth.co.uk

Tenure Freehold I Council Tax Band C – London Borough of Southwark I

## **DESCRIPTION:**

\*Open Day 11th May\* Situated on the unique and highly sought after Choumert Square is this charming one-bedroom cottage.

As you step onto the gated communal pathway and walk pass a charming well tendered front garden you nearly forget you are in the centre of Peckham Rye. Built in the latter half of the 19th century, Choumert Square is a private lane of 46 cottages leading to a large communal walled garden, the property was also built on the sunnier side of street with no opposite neighbours. The front gardens of this secret Southwark street have evolved over some 25 years, triggered initially by a few neighbours' gardening passions that infected the enthusiasm of others. The property comprises an open plan kitchen-reception, boasting engineered wood flooring, built in appliances, lots of natural light and all tied in neatly to offer a cozy, characterful ground floor. The first floor comprises a spacious bathroom and large double bedroom with built in wardrobes. If you're looking for character, charm and a good location you can't fail but to fall in love with this cottage. Transport links are provided via Peckham Rye with links to Central London including the East London tube line and easy access to the bars and restaurants on the Bellenden Road.