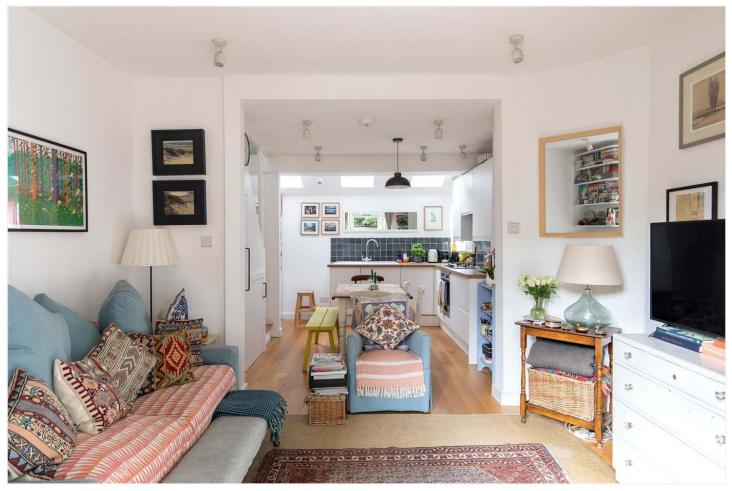

## **DESCRIPTION:**

\*Open Day 11th May\* Situated on the unique and highly sought after Choumert Square is this charming one-bedroom cottage.

As you step onto the gated communal pathway and walk pass a charming well tendered front garden you nearly forget you are in the centre of Peckham Rye. Built in the latter half of the 19th century, Choumert Square is a private lane of 46 cottages leading to a large communal walled garden, the property was also built on the sunnier side of street with no opposite neighbours. The front gardens of this secret Southwark street have evolved over some 25 years, triggered initially by a few neighbours' gardening passions that infected the enthusiasm of others. The property comprises an open plan kitchen-reception, boasting engineered wood flooring, built in appliances, lots of natural light and all tied in neatly to offer a cozy, characterful ground floor. The first floor comprises a spacious bathroom and large double bedroom with built in wardrobes. If you're looking for character, charm and a good location you can't fail but to fall in love with this cottage. Transport links are provided via Peckham Rye with links to Central London including the East London tube line and easy access to the bars and restaurants on the Bellenden Road.