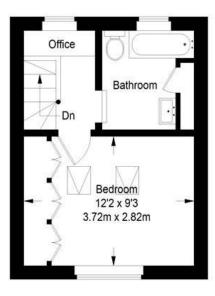

## **Choumert Square**

Ground Floor = 262 sq ft

First Floor = 203 sq ft

Approximate Gross Internal Area GROUND FLOOR = 262 sq ft / 24.34 sq m FIRST FLOOR = 203 sq ft / 18.86 sq m Total = 465 sq ft / 43.20 sq m

This plan is for layout guidance only. Not drawn to scale unless stated. Windows and door openings are approximate. Whilst every care is taken in the preparation of this plan, please check all dimensions, shapes and compass bearings before making any decisions reliant upon them. (ID357409)

This floorplan is for illustration purposes only and is not to scale. The position and size of doors, windows, appliances and other features are approximate.

Dulwich | 020 8299 2722 | dulwich@winkworth.co.uk