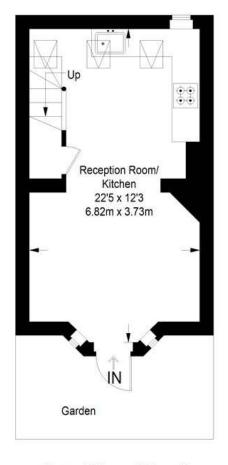

## **Choumert Square**

Ground Floor = 262 sq ft

First Floor = 203 sq ft

Approximate Gross Internal Area GROUND FLOOR = 262 sq ft / 24.34 sq m FIRST FLOOR = 203 sq ft / 18.86 sq m Total = 465 sq ft / 43.20 sq m

This plan is for layout guidance only. Not drawn to scale unless stated. Windows and door openings are approximate. Whilst every care is taken in the preparation of this plan, please check all dimensions, shapes and compass bearings before making any decisions reliant upon them. (ID357409)

This floorplan is for illustration purposes only and is not to scale. The position and size of doors, windows, appliances and other features are approximate.

Dulwich | 020 8299 2722 | dulwich@winkworth.co.uk