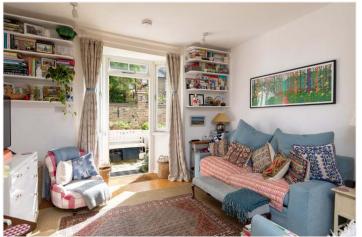

## **DESCRIPTION:**

\*Open Day 11th May\* Situated on the unique and highly sought after Choumert Square is this charming one-bedroom cottage.

As you step onto the gated communal pathway and walk pass a charming well tendered front garden you nearly forget you are in the centre of Peckham Rye. Built in the latter half of the 19th century, Choumert Square is a private lane of 46 cottages leading to a large communal walled garden, the property was also built on the sunnier side of street with no opposite neighbours. The front gardens of this secret Southwark street have evolved over some 25 years, triggered initially by a few neighbours' gardening passions that infected the enthusiasm of others. The property comprises an open plan kitchen-reception, boasting engineered wood flooring, built in appliances, lots of natural light and all tied in neatly to offer a cozy, characterful ground floor. The first floor comprises a spacious bathroom and large double bedroom with built in wardrobes. If you're looking for character, charm and a good location you can't fail but to fall in love with this cottage. Transport links are provided via Peckham Rye with links to Central London including the East London tube line and easy access to the bars and restaurants on the Bellenden Road.