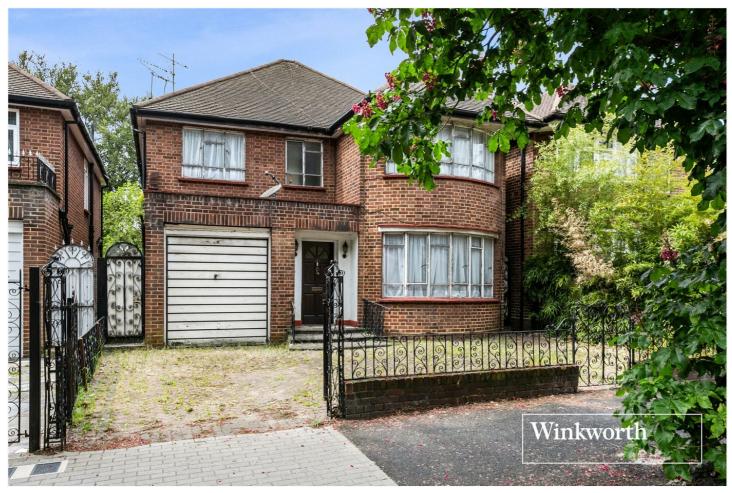

REGENTS PARK ROAD, FINCHLEY, LONDON, N3 £1,100,000 FREEHOLD

A FOUR BEDROOM DETACHED HOUSE WITHIN EASY ACCESS TO FINCHLEY CENTRAL & TEMPLE FORTUNE

Finchley | 020 8349 3388 | finchley@winkworth.co.uk

## **DESCRIPTION:**

We are pleased to offer this detached family home, located within the Eruv on Regents Park Road, with easy access to local amenities and transport links in the Finchley Central & Temple Fortune areas. The property has recently been re-wired and benefits from new plumbing and central heating system and comprises of a through-lounge, eat-in kitchen, downstairs cloakroom and integral garage to the ground floor. The first floor consists of four bedrooms, en suite to the primary bedroom, family bathroom and wc. Further benefits include a large garden and off street parking. Offered on a chain free basis, an internal viewing is highly recommended.

## **AT A GLANCE**

- Detached house
- Easy access to Finchley Central & Temple Fortune
- Through-lounge
- Eat-in kitchen
- Four bedrooms
- En suite to primary bedroom
- Rear garden
- Off street parking & Garage