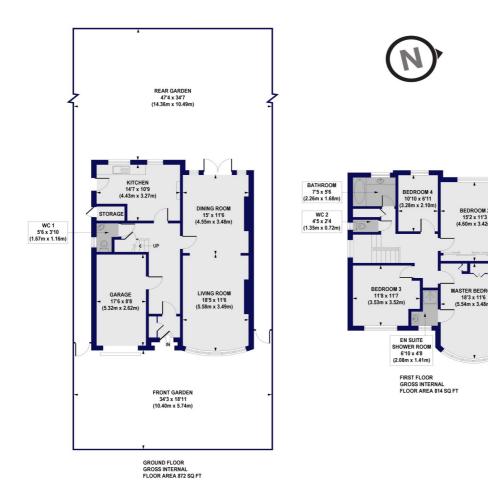

## Regents Park Road, N3

Approx. Gross Internal Floor Area 1686 sq. ft / 156.67 sq. m (Including Garage) Approx. Gross Internal Floor Area 1523 sq. ft / 141.50 sq. m (Excluding Garage)

All measurements of walls, doors, windows, fittings and appliances, including their size and location, are shown as standard sizes and do not constitute any warranty or representation by the seller, their agent or CP Creative. Any intending purchaser must satisfy himself by inspection or otherwise as to the correctness of the information contained in these plans. This plan is for illustrative purposes only and should be used as such by any prospective purchasers.