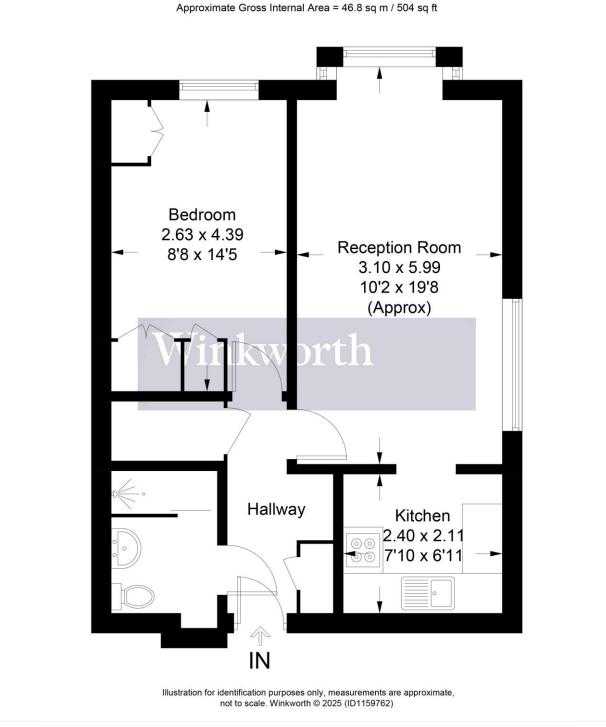

## **AT A GLANCE**

- 1 Bedroom
- Entrance Hall
- Kitchen
- Living Room
- Bathroom
- Garden

This floorplan is for illustration purposes only and is not to scale. The position and size of doors, windows, appliances and other features are approximate.