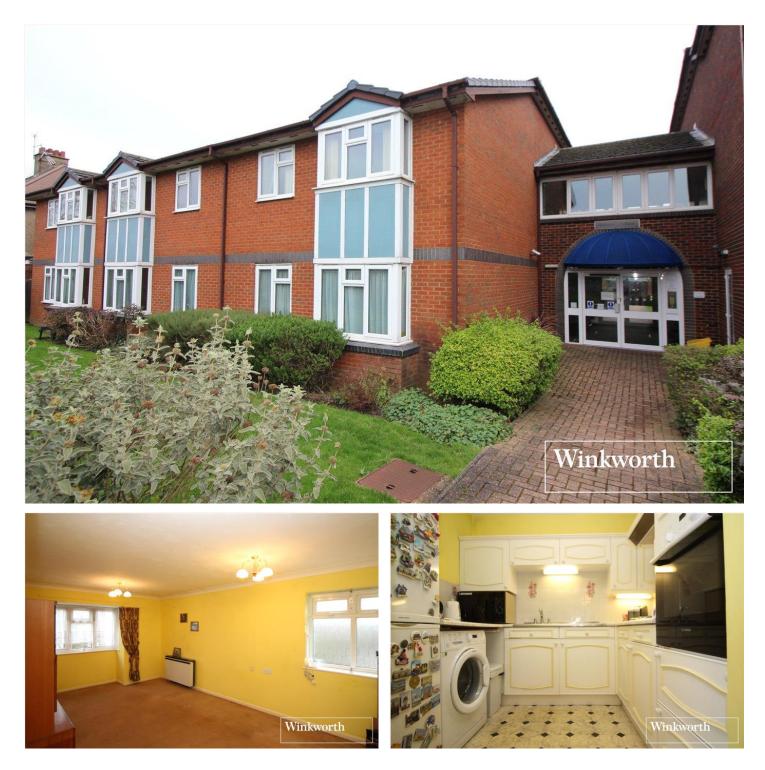

FURZEHILL ROAD, HERTFORDSHIRE, WD6 **£180,000 LEASEHOLD** 

**ONE BEDROOM TOP FLOOR RETIREMENT FLAT** 

Borehamwood | 020 8953 8899 | borehamwood@winkworth.co.uk

## **DESCRIPTION:**

A one bedroom top floor RETIREMENT property. Situated on Furzehill Road, this apartment offers an independent retirement lifestyle in this sought after retirement block. The property comprises bedroom, lounge, kitchen, shower room, balcony and ample storage. Benefits include a spacious COMMUNAL LOUNGE and kitchen area, where residents can meet up for coffee and socialise together. There is also a guest room available (small charge applies) if you have family and friends who wish to visit and stay over, plenty of PARKING and landscape gardens. On site there is the added benefit of a manager who will oversee the day to day running of the development.