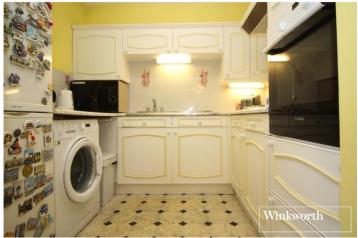

## **DESCRIPTION:**

A one bedroom top floor RETIREMENT property. Situated on Furzehill Road, this apartment offers an independent retirement lifestyle in this sought after retirement block. The property comprises bedroom, lounge, kitchen, shower room, balcony and ample storage. Benefits include a spacious COMMUNAL LOUNGE and kitchen area, where residents can meet up for coffee and socialise together. There is also a guest room available (small charge applies) if you have family and friends who wish to visit and stay over, plenty of PARKING and landscape gardens. On site there is the added benefit of a manager who will oversee the day to day running of the development.

## **AT A GLANCE**

- 1 Bedroom
- Entrance Hall
- Kitchen
- Living Room
- Bathroom
- Garden

This floorplan is for illustration purposes only and is not to scale. The position and size of doors, windows, appliances and other features are approximate.