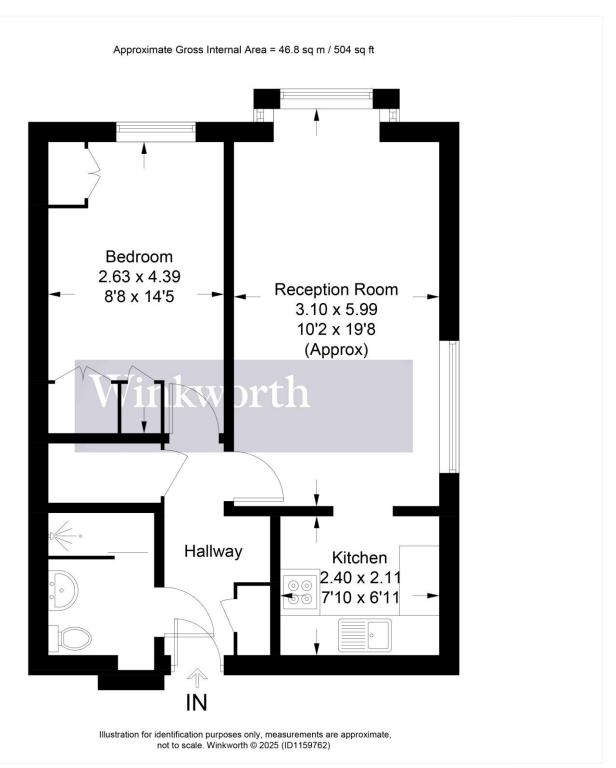

## **AT A GLANCE**

- 1 Bedroom
- Entrance Hall
- Kitchen
- Living Room
- Bathroom
- Garden

This floorplan is for illustration purposes only and is not to scale. The position and size of doors, windows, appliances and other features are approximate.