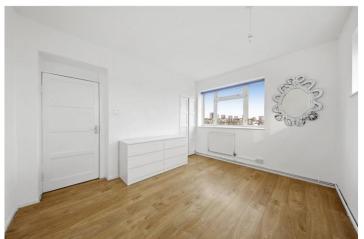

## **DESCRIPTION:**

The property comprises spacious living room with large windows and private balcony, separate fully fitted kitchen with American style fridge freezer and range cooker. The property further comprises two double bedrooms with built in wardrobes and a modern bathroom with overhead shower in bath and a separate w/c. The property is offered unfurnished and viewings are highly recommended.