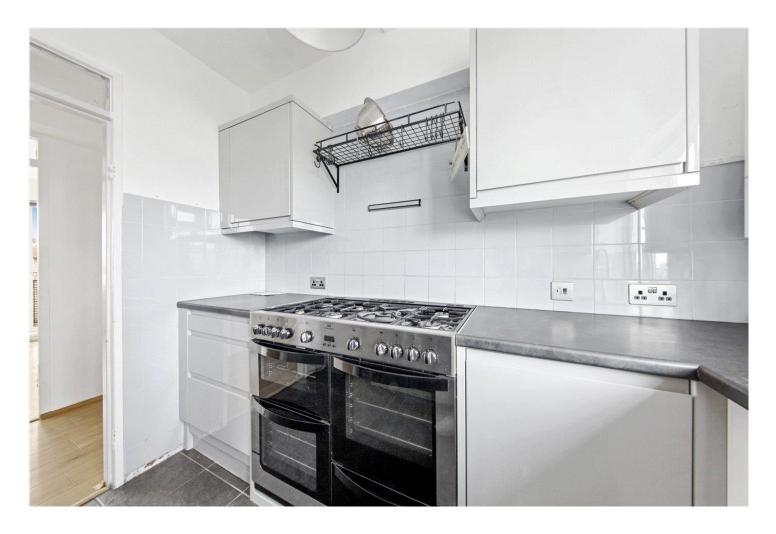

## **DESCRIPTION:**

The property comprises spacious living room with large windows and private balcony, separate fully fitted kitchen with American style fridge freezer and range cooker. The property further comprises two double bedrooms with built in wardrobes and a modern bathroom with overhead shower in bath and a separate w/c. The property is offered unfurnished and viewings are highly recommended.