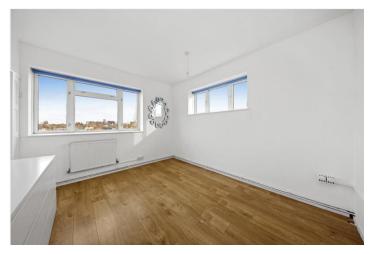

## **DESCRIPTION:**

The property comprises spacious living room with large windows and private balcony, separate fully fitted kitchen with American style fridge freezer and range cooker. The property further comprises two double bedrooms with built in wardrobes and a modern bathroom with overhead shower in bath and a separate w/c. The property is offered unfurnished and viewings are highly recommended.