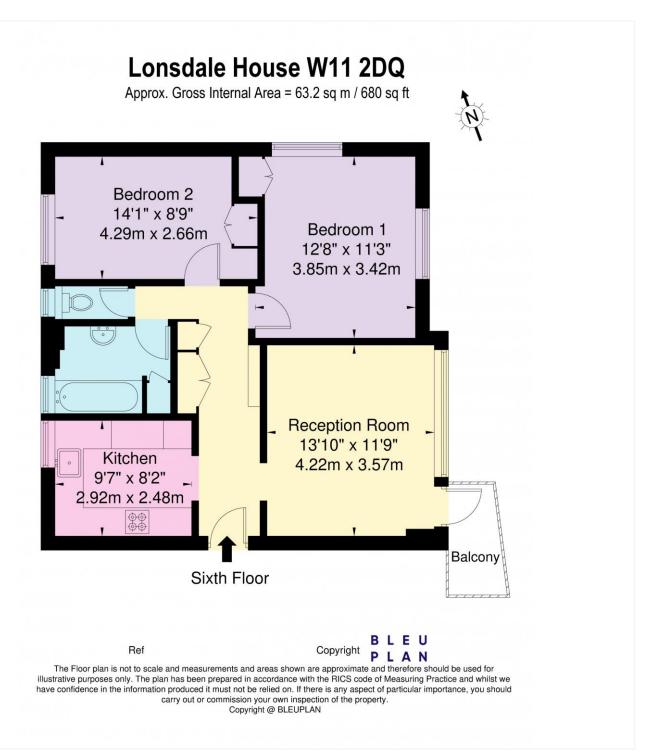

## **DESCRIPTION:**

The property comprises spacious living room with large windows and private balcony, separate fully fitted kitchen with American style fridge freezer and range cooker. The property further comprises two double bedrooms with built in wardrobes and a modern bathroom with overhead shower in bath and a separate w/c. The property is offered unfurnished and viewings are highly recommended.

This floorplan is for illustration purposes only and is not to scale. The position and size of doors, windows, appliances and other features are approximate.

Deposit: £2,875

Holding Deposit: £575

Council Tax Band: C (RBKC)