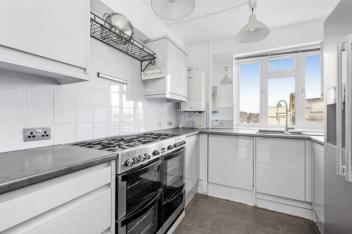

## **DESCRIPTION:**

The property comprises spacious living room with large windows and private balcony, separate fully fitted kitchen with American style fridge freezer and range cooker. The property further comprises two double bedrooms with built in wardrobes and a modern bathroom with overhead shower in bath and a separate w/c. The property is offered unfurnished and viewings are highly recommended.