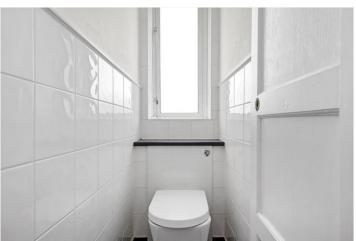

## **DESCRIPTION:**

The property comprises spacious living room with large windows and private balcony, separate fully fitted kitchen with American style fridge freezer and range cooker. The property further comprises two double bedrooms with built in wardrobes and a modern bathroom with overhead shower in bath and a separate w/c. The property is offered unfurnished and viewings are highly recommended.