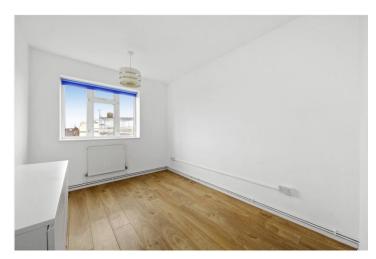

## **DESCRIPTION:**

The property comprises spacious living room with large windows and private balcony, separate fully fitted kitchen with American style fridge freezer and range cooker. The property further comprises two double bedrooms with built in wardrobes and a modern bathroom with overhead shower in bath and a separate w/c. The property is offered unfurnished and viewings are highly recommended.