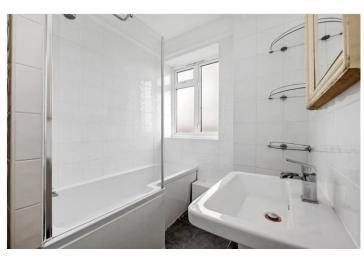

## **DESCRIPTION:**

The property comprises spacious living room with large windows and private balcony, separate fully fitted kitchen with American style fridge freezer and range cooker. The property further comprises two double bedrooms with built in wardrobes and a modern bathroom with overhead shower in bath and a separate w/c. The property is offered unfurnished and viewings are highly recommended.