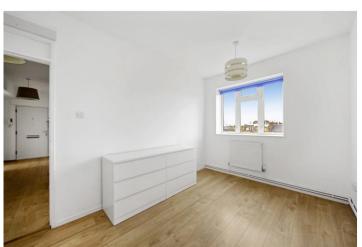

## **DESCRIPTION:**

The property comprises spacious living room with large windows and private balcony, separate fully fitted kitchen with American style fridge freezer and range cooker. The property further comprises two double bedrooms with built in wardrobes and a modern bathroom with overhead shower in bath and a separate w/c. The property is offered unfurnished and viewings are highly recommended.