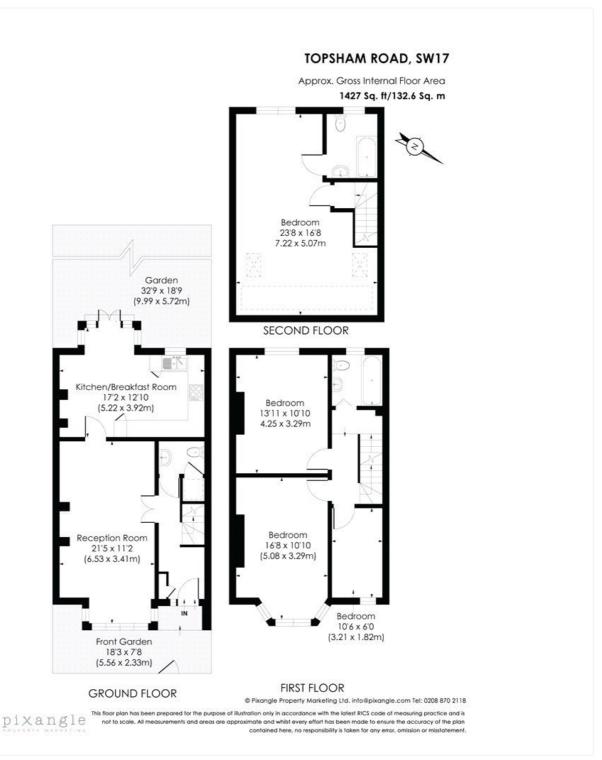

## **DESCRIPTION:**

Winkworth Tooting is pleased to present this superb four-bedroom terraced house for sale ideally located in Topsham Road.

The ground floor offers a double reception room which leads onto a large eat in kitchen area which has the usual integrated appliances including a gas hob, fridge/freezer, washing machine and dishwasher and offers a space that is perfect for entertaining. The kitchen opens out onto a lovely well maintained southwest facing private garden.

Leading upstairs to the first floor you will find two well sized double bedrooms, a single bedroom, and a family bathroom.

The top floor comprises of a very spacious master bedroom which is flooded with natural light and benefits from an ensuite bathroom.

This floorplan is for illustration purposes only and is not to scale. The position and size of doors, windows, appliances and other features are approximate.

Tooting | 020 8767 5221 | tooting@winkworth.co.uk