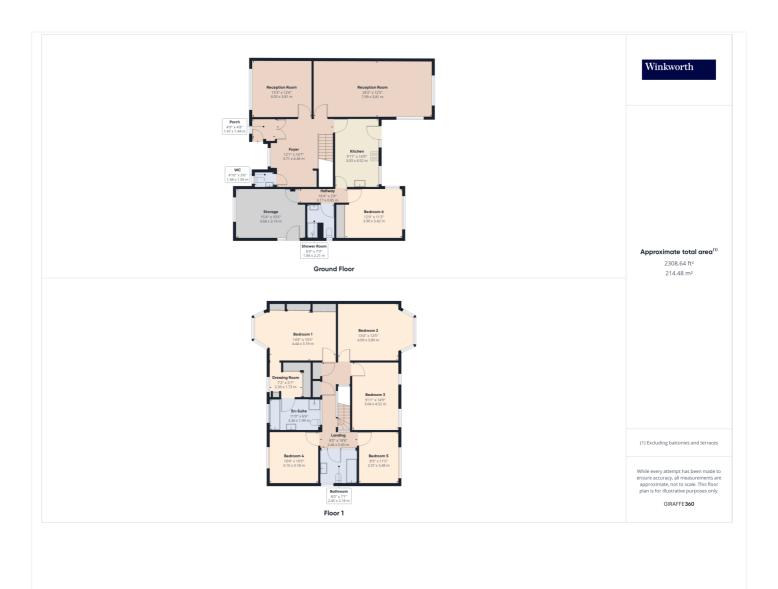

## SIX BEDROOM DETACHED RESIDENCE IN SOUGHT AFTER BARN HILL ESTATE

Kingsbury | 020 8204 0000 | kingsbury@winkworth.co.uk

A substantial six-bedroom detached residence beautifully positioned within the ever-loved Barn Hill residence, proudly sitting midway between the heart of Wembley Park and Kingsbury, between worlds from the hustle and bustle of city living yet moments from the fresh air and acres of beautiful greenery Fryent Country Park has to offer. The local area serves a diverse range of amenities and landmarks such as Wembley Stadium and London Designer Outlet, transport links serving the Jubilee and Metropolitan lines, and sitting within walking distance from acclaimed educational facilities such as Lycée International de Londres, and St Robert Southwell. The residence is a time capsule having been loved through generations and is set out over two levels consisting of two sizeable reception rooms, a quaint foyer, a basic kitchen, W/C, two habitable rooms and a shower room on the ground floor. Venturing upstairs you will find a family five well-proportioned double bedrooms, with the master bedroom hosting a dressing room and an en suite. External benefits include a beautifully presented rear garden, a garage, and off-street parking for several cars, as well as considerable scope to extend (STPP). An internal viewing is a must.

This floorplan is for illustration purposes only and is not to scale. The position and size of doors, windows, appliances and other features are approximate.

Kingsbury | 020 8204 0000 | kingsbury@winkworth.co.uk