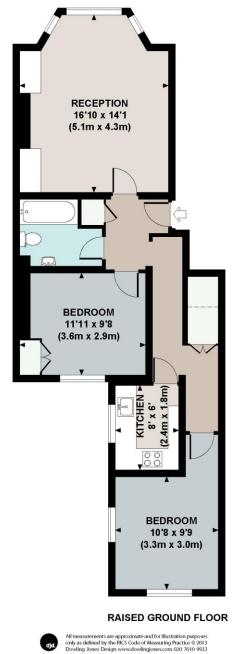

# ST. LUKES ROAD, W11

Approx. gross internal area 698 Sq Ft. / 64.9 Sq M.

This floorplan is for illustration purposes only and is not to scale. The position and size of doors, windows, appliances and other features are approximate.