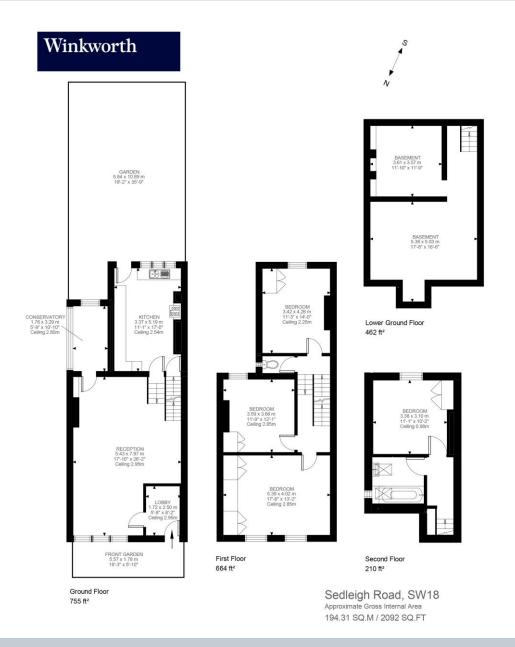

### Sedleigh Road, London, SW18 1QE

A bright and spacious four double bedroom family home in this popular location. This period property, which is full of original character, is offered to the market with no onward chain and comprises nearly 2,100 sq. ft. of accommodation over three floors. A convenient entrance hall is perfect for coats and shoes and leads through to the impressive and sizeable front reception room with high ceilings and large windows. At the rear is a fully fitted kitchen/dining room with access onto the mature and very private south facing garden. A large cellar space is found off the kitchen, with room for ample extra storage. The ground floor is completed by a small office/conservatory just off the living room. On the upper floors, four generous double bedrooms are serviced by a modern bathroom with separate W/C. There is further scope to extend the property both on the ground floor and into the remaining loft space, subject to the usual local planning consents.

#### Freehold

Internal area

Approximate gross internal area: Total 2,092 sq ft/ 194.31 sq m