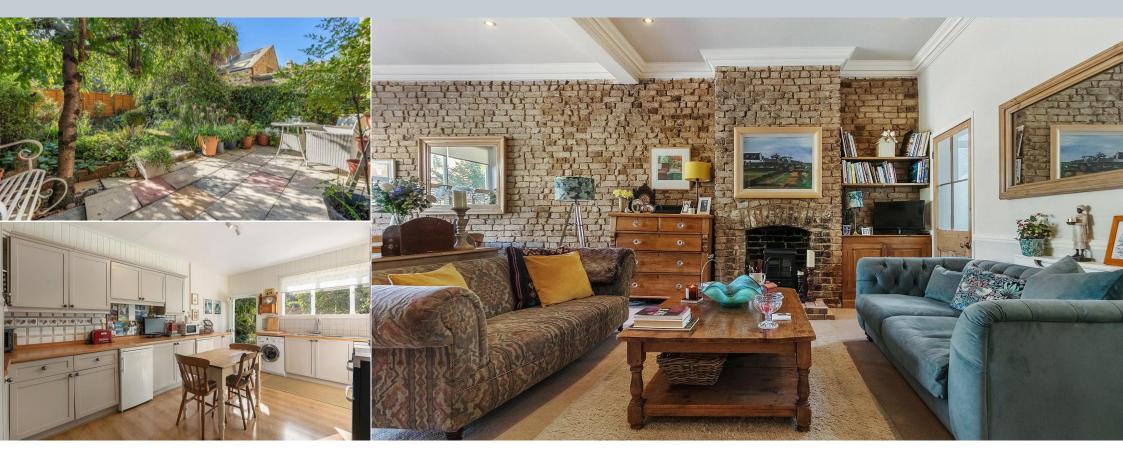

### Sedleigh Road, London, SW18 1QE

A bright and spacious four double bedroom family home in this popular location. This period property, which is full of original character, is offered to the market with no onward chain and comprises nearly 2,100 sq. ft. of accommodation over three floors. A convenient entrance hall is perfect for coats and shoes and leads through to the impressive and sizeable front reception room with high ceilings and large windows. At the rear is a fully fitted kitchen/dining room with access onto the mature and very private south facing garden. A large cellar space is found off the kitchen, with room for ample extra storage. The ground floor is completed by a small office/conservatory just off the living room. On the upper floors, four generous double bedrooms are serviced by a modern bathroom with separate W/C. There is further scope to extend the property both on the ground floor and into the remaining loft space, subject to the usual local planning consents.