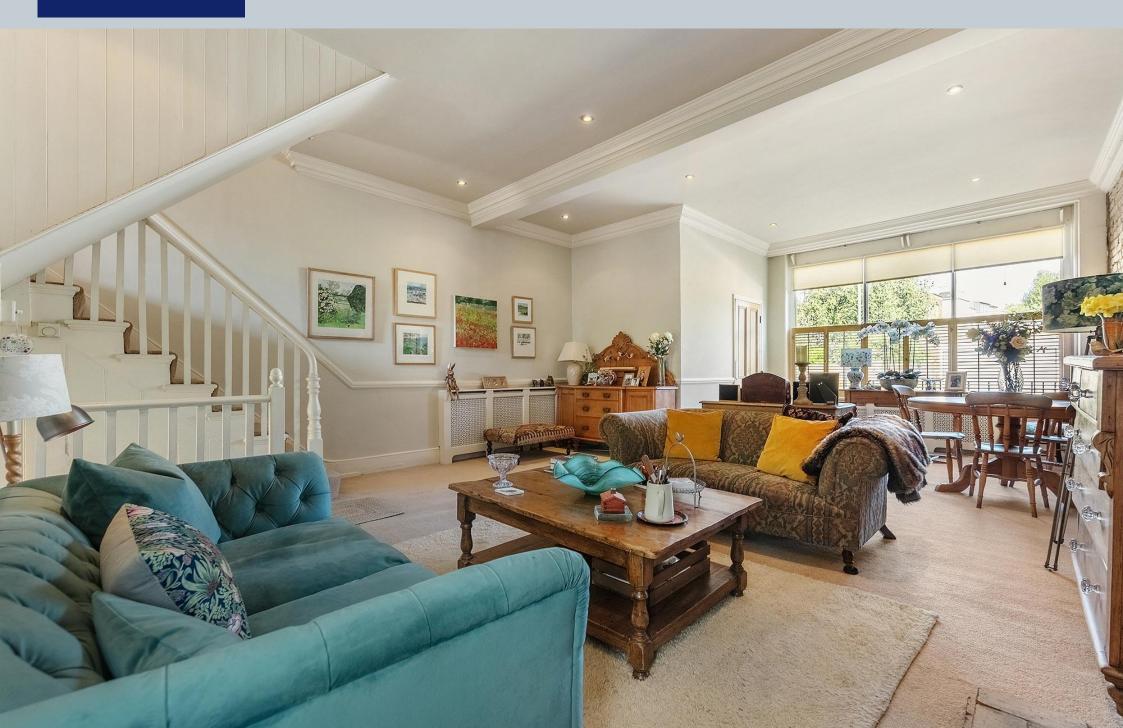

### Sedleigh Road, London, SW18 1QE

A bright and spacious four double bedroom family home in this popular location. This period property, which is full of original character, is offered to the market with no onward chain and comprises nearly 2,100 sq. ft. of accommodation over three floors. A convenient entrance hall is perfect for coats and shoes and leads through to the impressive and sizeable front reception room with high ceilings and large windows. At the rear is a fully fitted kitchen/dining room with access onto the mature and very private south facing garden. A large cellar space is found off the kitchen, with room for ample extra storage. The ground floor is completed by a small office/conservatory just off the living room. On the upper floors, four generous double bedrooms are serviced by a modern bathroom with separate W/C. There is further scope to extend the property both on the ground floor and into the remaining loft space, subject to the usual local planning consents.