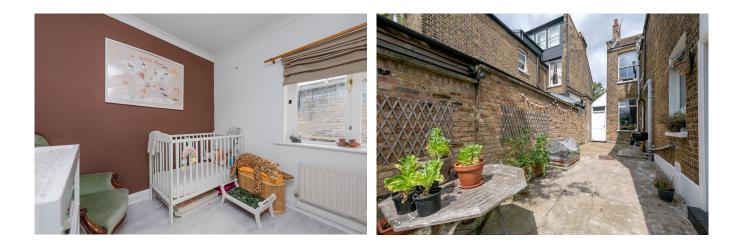

### **DESCRIPTION:**

Set over the ground floor of this period conversion, this unique property comprises of a private front entrance and welcoming entrance hallway. This will lead you directly in to a Sash bay fronted reception room with wooden floors and stunning feature fireplace. There are two generous bedrooms (principle bedroom with en-suite shower room), three piece tiled bathroom suite, and to the rear a well-equipped kitchen and breakfast room. Furthermore, from the kitchen there is a leanto housing the utility room and leads directly onto a private south facing garden and patio.