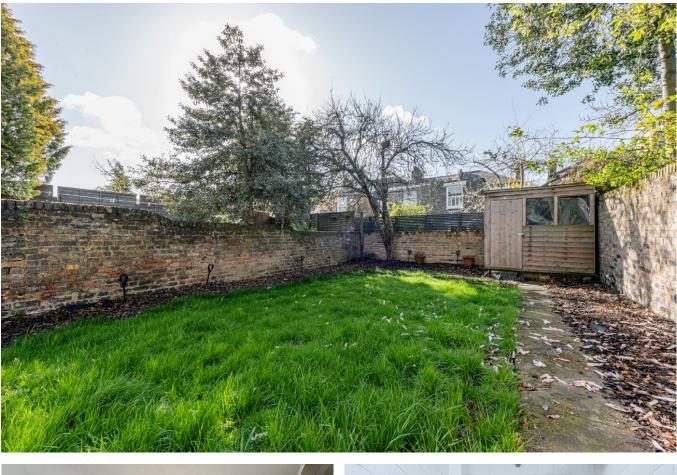

### **DESCRIPTION:**

Set over the ground floor of this period conversion, this unique property comprises of a private front entrance and welcoming entrance hallway. This will lead you directly in to a Sash bay fronted reception room with wooden floors and stunning feature fireplace. There are two generous bedrooms (principle bedroom with en-suite shower room), three piece tiled bathroom suite, and to the rear a well-equipped kitchen and breakfast room. Furthermore, from the kitchen there is a leanto housing the utility room and leads directly onto a private south facing garden and patio.