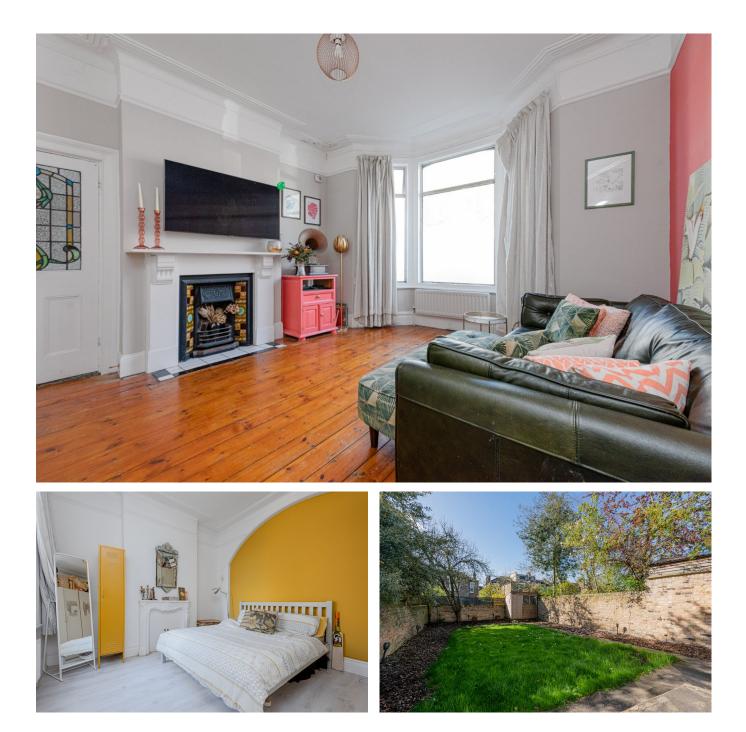

### **DESCRIPTION:**

Set over the ground floor of this period conversion, this unique property comprises of a private front entrance and welcoming entrance hallway. This will lead you directly in to a Sash bay fronted reception room with wooden floors and stunning feature fireplace. There are two generous bedrooms (principle bedroom with en-suite shower room), three piece tiled bathroom suite, and to the rear a well-equipped kitchen and breakfast room. Furthermore, from the kitchen there is a leanto housing the utility room and leads directly onto a private south facing garden and patio.