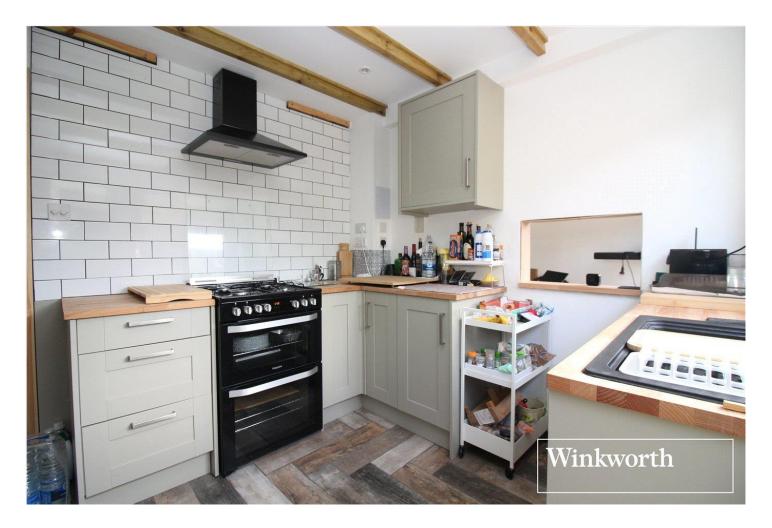

Having been subject to some upgrades over the last couple of years including the kitchen and shower room, the accommodation is bright and well proportioned, totals 961 square feet and is complimented by a South Westerly facing rear garden.