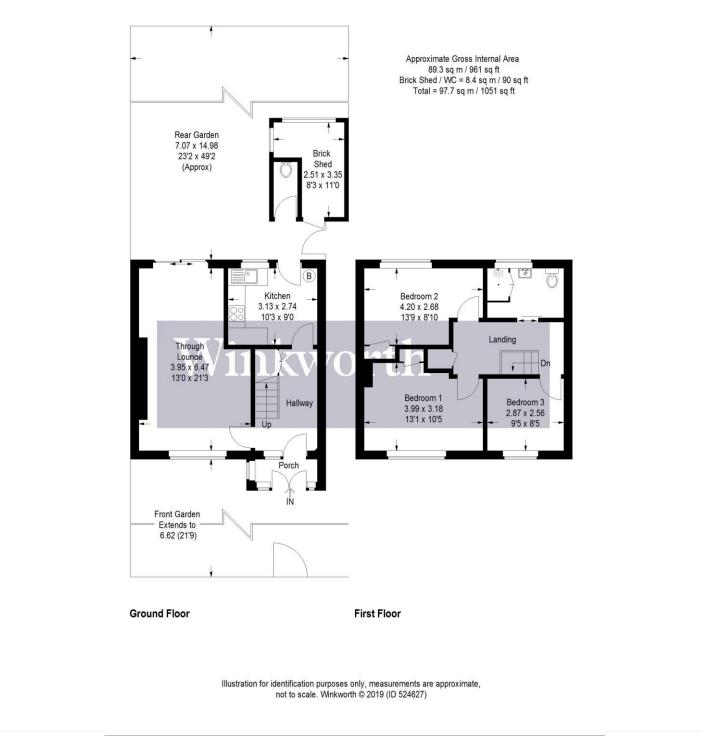

Having been subject to some upgrades over the last couple of years including the kitchen and shower room, the accommodation is bright and well proportioned, totals 961 square feet and is complimented by a South Westerly facing rear garden.

## **AT A GLANCE**

- 3 Bedrooms
- Double Reception
- 961 Square Feet
- Double Glazed
- Gas Central Heating
- South Westerly Rear Garden

This floorplan is for illustration purposes only and is not to scale. The position and size of doors, windows, appliances and other features are approximate.