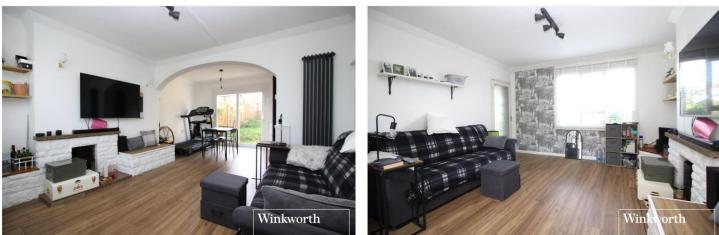

Having been subject to some upgrades over the last couple of years including the kitchen and shower room, the accommodation is bright and well proportioned, totals 961 square feet and is complimented by a South Westerly facing rear garden.

## **AT A GLANCE**

- 3 Bedrooms
- Double Reception
- 961 Square Feet
- Double Glazed
- Gas Central Heating
- South Westerly Rear Garden

This floorplan is for illustration purposes only and is not to scale. The position and size of doors, windows, appliances and other features are approximate.