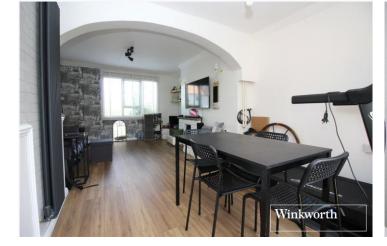

Having been subject to some upgrades over the last couple of years including the kitchen and shower room, the accommodation is bright and well proportioned, totals 961 square feet and is complimented by a South Westerly facing rear garden.

## **AT A GLANCE**

- 3 Bedrooms
- Double Reception
- 961 Square Feet
- Double Glazed
- Gas Central Heating
- South Westerly Rear Garden

This floorplan is for illustration purposes only and is not to scale. The position and size of doors, windows, appliances and other features are approximate.