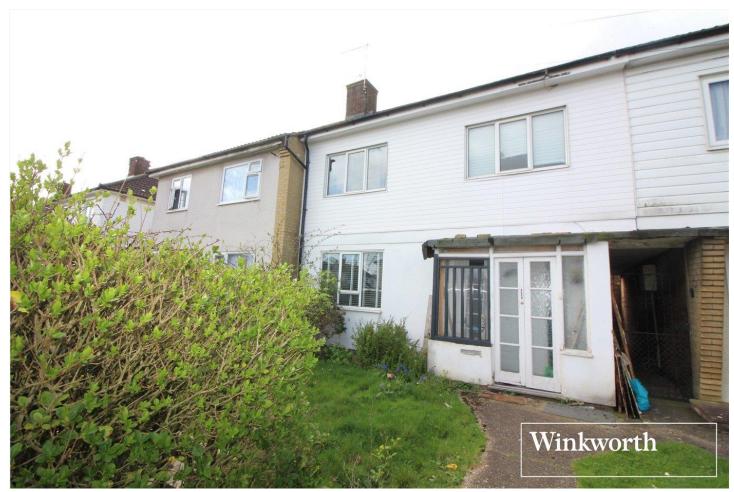

## **DESCRIPTION:**

Located on the outskirts of Borehamwood, within walking distance of local shops and the 292 bus route to Borehamwood town centre and Thameslink station as well as Edgware and Colindale beyond, is this well presented three bedroom tunnel linked terrace house.

Having been subject to some upgrades over the last couple of years including the kitchen and shower room, the accommodation is bright and well proportioned, totals 961 square feet and is complimented by a South Westerly facing rear garden.

## **AT A GLANCE**

- 3 Bedrooms
- Double Reception
- 961 Square Feet
- Double Glazed
- Gas Central Heating
- South Westerly Rear Garden

This floorplan is for illustration purposes only and is not to scale. The position and size of doors, windows, appliances and other features are approximate.