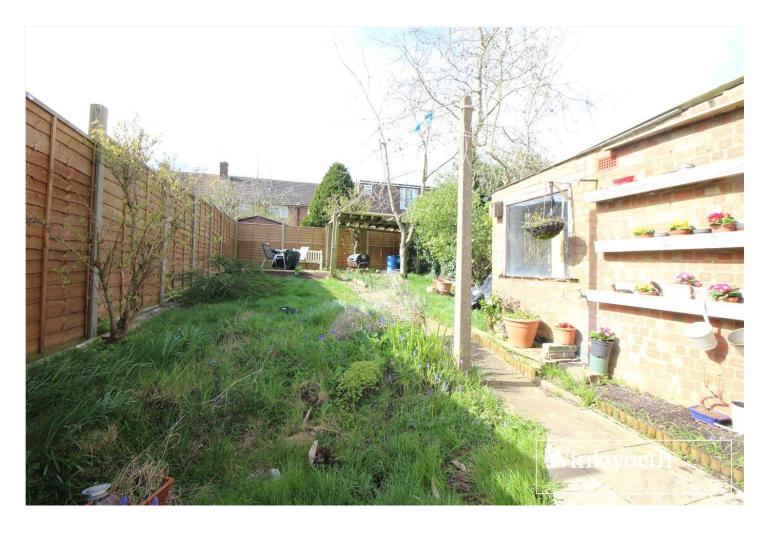

## **DESCRIPTION:**

Located on the outskirts of Borehamwood, within walking distance of local shops and the 292 bus route to Borehamwood town centre and Thameslink station as well as Edgware and Colindale beyond, is this well presented three bedroom tunnel linked terrace house.

Having been subject to some upgrades over the last couple of years including the kitchen and shower room, the accommodation is bright and well proportioned, totals 961 square feet and is complimented by a South Westerly facing rear garden.

## **AT A GLANCE**

- 3 Bedrooms
- Double Reception
- 961 Square Feet
- Double Glazed
- Gas Central Heating
- South Westerly Rear Garden

This floorplan is for illustration purposes only and is not to scale. The position and size of doors, windows, appliances and other features are approximate.