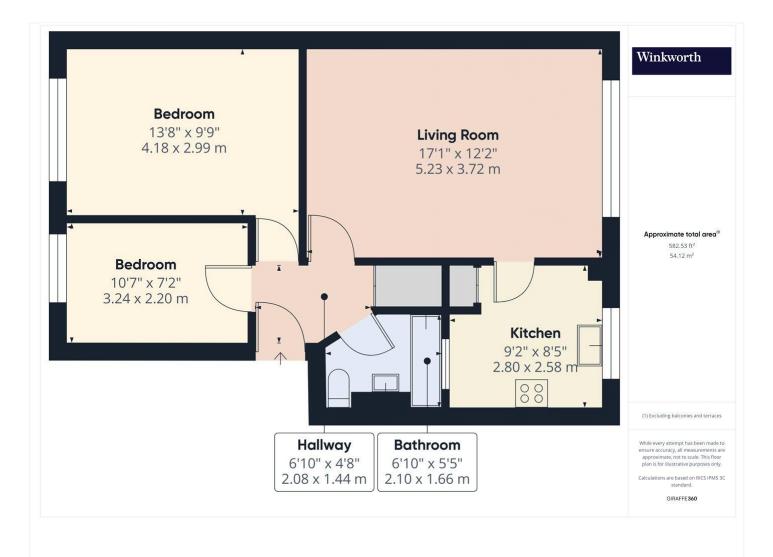

This floorplan is for illustration purposes only and is not to scale. The position and size of doors, windows, appliances and other features are approximate.

Tenure: Leasehold

Term: 85 year and 9 months