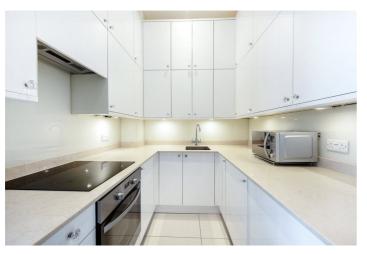

## ALDERNEY STREET, UK, SW1V

£3,700 PER MONTH FURNISHED

Accommodation is beautifully arranged over the first and second floor of this handsome period conversion and comprises a large reception room with ample space to dine and entertain and a modern fitted kitchen with integrated appliances. In addition there are three bedrooms with built-in storage, two luxurious shower rooms and two private balconies.