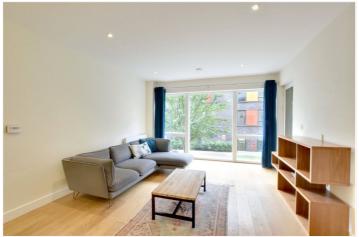

## **DESCRIPTION:**

A beautifully presented, one bedroom, first floor apartment that measures circa 600 sq. ft, perfectly located at the foot of the North Greenwich Peninsular EWS1 COMPLIANT!

In perfect condition throughout, the property is much larger than average, comprising a bright kitchen/living room, which opens onto a good sized balcony. The double bedroom has the benefit of fitted wardrobes and direct access onto the balcony and there is a well presented modern bathroom. Added advantages include hard wood flooring and an excellent storage room off the hallway.