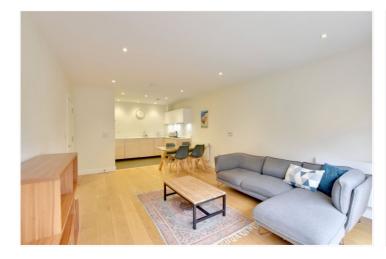

## **DESCRIPTION:**

A beautifully presented, one bedroom, first floor apartment that measures circa 600 sq. ft, perfectly located at the foot of the North Greenwich Peninsular EWS1 COMPLIANT!

In perfect condition throughout, the property is much larger than average, comprising a bright kitchen/living room, which opens onto a good sized balcony. The double bedroom has the benefit of fitted wardrobes and direct access onto the balcony and there is a well presented modern bathroom. Added advantages include hard wood flooring and an excellent storage room off the hallway.

## **AT A GLANCE**

- 1 Bedroom
- 1 Bathroom
- Immaculately Presented
- Chain Free
- Balcony
- Close proximity to O2

40

**LIVING/DINING/KITCHEN** 7.90m x 3.85m **BEDROOM** 4.00m x 3.00m

TOTAL INTERNAL AREA 55.00 sqm