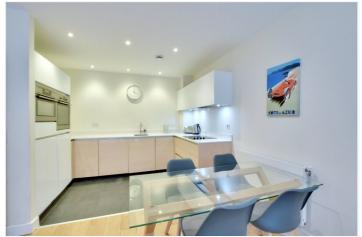

## **DESCRIPTION:**

A beautifully presented, one bedroom, first floor apartment that measures circa 600 sq. ft, perfectly located at the foot of the North Greenwich Peninsular EWS1 COMPLIANT!

In perfect condition throughout, the property is much larger than average, comprising a bright kitchen/living room, which opens onto a good sized balcony. The double bedroom has the benefit of fitted wardrobes and direct access onto the balcony and there is a well presented modern bathroom. Added advantages include hard wood flooring and an excellent storage room off the hallway.