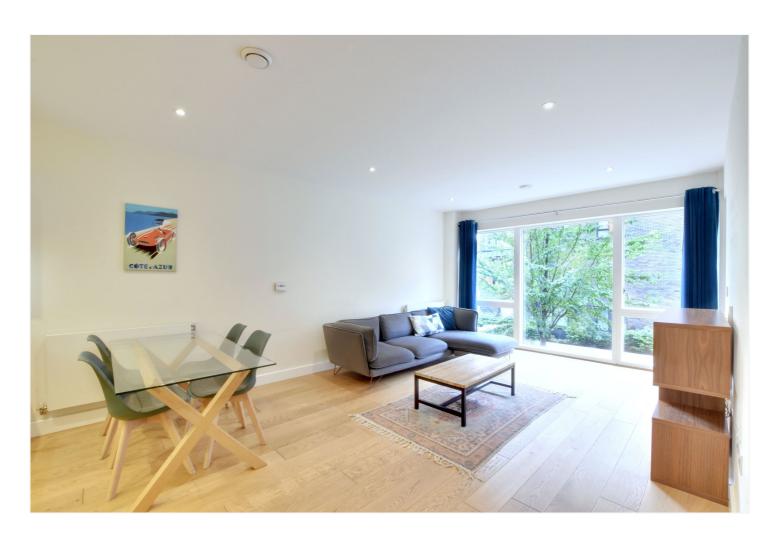

## **DESCRIPTION:**

A beautifully presented, one bedroom, first floor apartment that measures circa 600 sq. ft, perfectly located at the foot of the North Greenwich Peninsular EWS1 COMPLIANT!

In perfect condition throughout, the property is much larger than average, comprising a bright kitchen/living room, which opens onto a good sized balcony. The double bedroom has the benefit of fitted wardrobes and direct access onto the balcony and there is a well presented modern bathroom. Added advantages include hard wood flooring and an excellent storage room off the hallway.