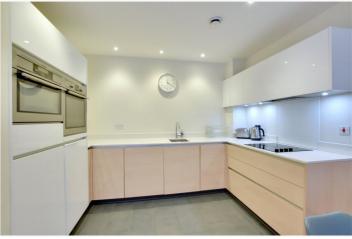

## **DESCRIPTION:**

A beautifully presented, one bedroom, first floor apartment that measures circa 600 sq. ft, perfectly located at the foot of the North Greenwich Peninsular EWS1 COMPLIANT!

In perfect condition throughout, the property is much larger than average, comprising a bright kitchen/living room, which opens onto a good sized balcony. The double bedroom has the benefit of fitted wardrobes and direct access onto the balcony and there is a well presented modern bathroom. Added advantages include hard wood flooring and an excellent storage room off the hallway.