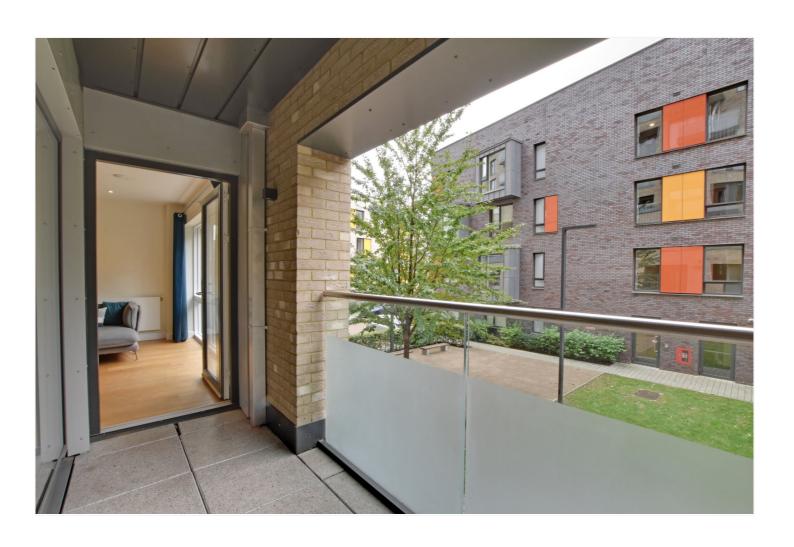

## **DESCRIPTION:**

A beautifully presented, one bedroom, first floor apartment that measures circa 600 sq. ft, perfectly located at the foot of the North Greenwich Peninsular EWS1 COMPLIANT!

In perfect condition throughout, the property is much larger than average, comprising a bright kitchen/living room, which opens onto a good sized balcony. The double bedroom has the benefit of fitted wardrobes and direct access onto the balcony and there is a well presented modern bathroom. Added advantages include hard wood flooring and an excellent storage room off the hallway.

## **AT A GLANCE**

- 1 Bedroom
- 1 Bathroom
- Immaculately Presented
- Chain Free
- Balcony
- Close proximity to O2

40

**LIVING/DINING/KITCHEN** 7.90m x 3.85m **BEDROOM** 4.00m x 3.00m

TOTAL INTERNAL AREA 55.00 sqm