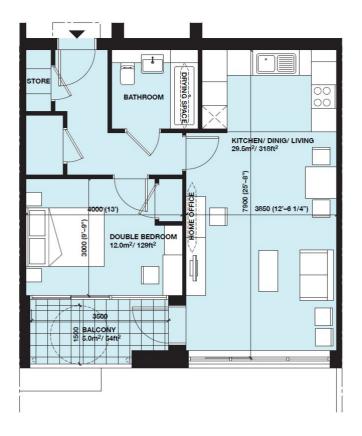

## **AT A GLANCE**

- 1 Bedroom
- 1 Bathroom
- Immaculately Presented
- Chain Free
- Balcony
- Close proximity to O2

40

**LIVING/DINING/KITCHEN** 7.90m x 3.85m **BEDROOM** 4.00m x 3.00m

TOTAL INTERNAL AREA 55.00 sqm

592 sqft

**BALCONY** 3.50m x 1.50m

This floorplan is for illustration purposes only and is not to scale. The position and size of doors, windows, appliances and other features are approximate.

Greenwich | 02030533033 | greenwich@winkworth.co.uk