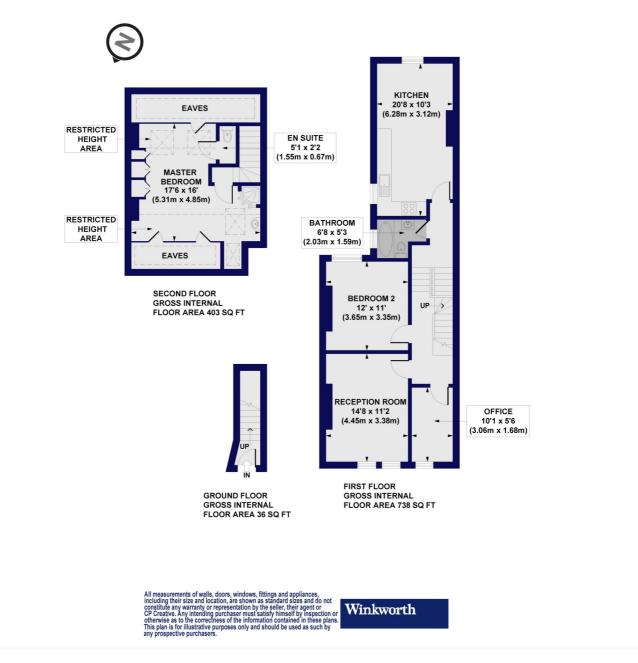

#### Hermitage Road, N4

Approx. Gross Internal Floor Area 1177 sq. ft / 109.31 sq. m (Including Restricted Height Area & Eaves) Approx. Gross Internal Floor Area 946 sq. ft / 87.91 sq. m (Excluding Restricted Height Area & Eaves)

This floorplan is for illustration purposes only and is not to scale. The position and size of doors, windows, appliances and other features are approximate.

Tenure: Share of Freehold

Term: 0 year and 0 months