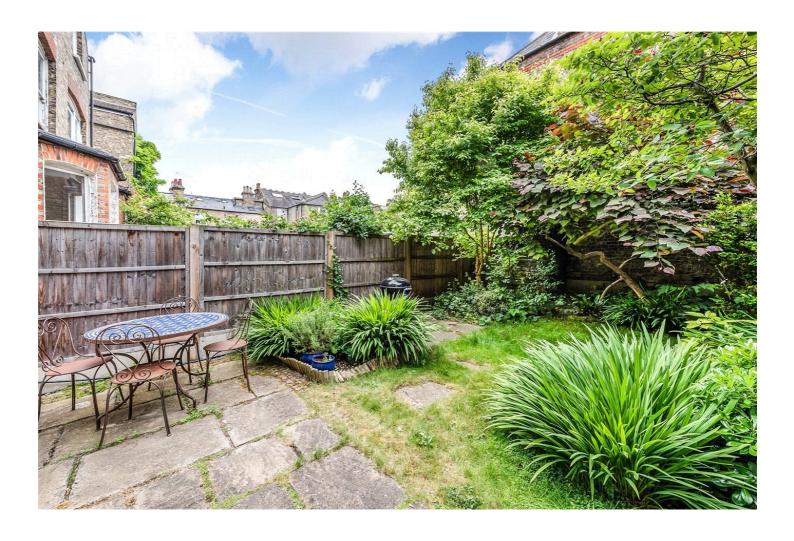

## **DESCRIPTION:**

A sensational, five-bedroom, 3-bathroom, Victorian family home positioned on one of Highbury's most sought-after streets, Northolme Road. Standing in excess 2,300 sqft, the property offers a wealth of charm throughout with original cornicing and wooden flooring in many of the rooms. Accommodation comprises of a wonderfully bright reception room from large sash windows in a front bay, while a fully fitted Plain English kitchen with plentiful worktop space is positioned behind leading directly through into spacious dining room opening out into a mature, south facing private garden. The first floor is currently being used as a further reception room, with a good-sized double bedroom and a sizeable family bathroom both over neighbouring gardens positioned towards the rear. The second floor again benefits from three genuine double bedrooms with the front bedroom including fitted wardrobes, a modern shower room completes the top floor. A large, useable basement with further shower room and utility area make this property a truly special home.