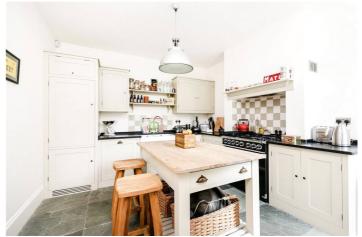

## **DESCRIPTION:**

A sensational, five-bedroom, 3-bathroom, Victorian family home positioned on one of Highbury's most sought-after streets, Northolme Road. Standing in excess 2,300 sqft, the property offers a wealth of charm throughout with original cornicing and wooden flooring in many of the rooms. Accommodation comprises of a wonderfully bright reception room from large sash windows in a front bay, while a fully fitted Plain English kitchen with plentiful worktop space is positioned behind leading directly through into spacious dining room opening out into a mature, south facing private garden. The first floor is currently being used as a further reception room, with a good-sized double bedroom and a sizeable family bathroom both over neighbouring gardens positioned towards the rear. The second floor again benefits from three genuine double bedrooms with the front bedroom including fitted wardrobes, a modern shower room completes the top floor. A large, useable basement with further shower room and utility area make this property a truly special home.