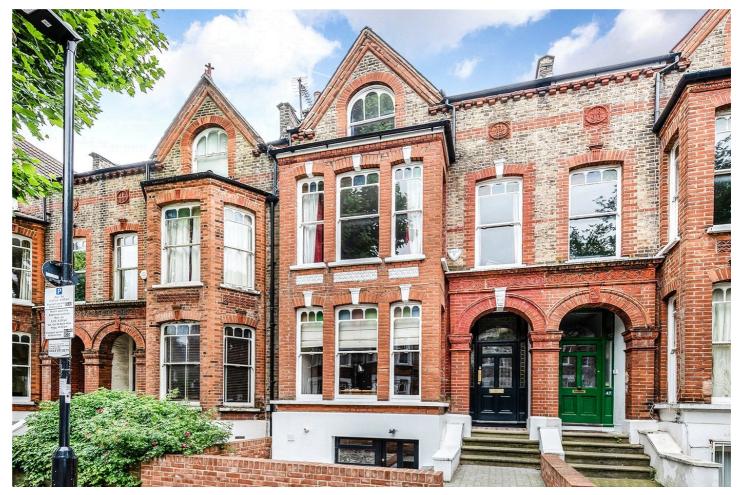

NORTHOLME ROAD, HIGHBURY, N5 **£2,200,000 FREEHOLD** 

A STUNNING, 5 BEDROOM, 3 BATHROOM FAMILY HOME WITH SOUTH FACING GARDEN IN HIGHBURY, N5.

Highbury | 0207 989 7000 | highbury@winkworth.co.uk

## **DESCRIPTION:**

A sensational, five-bedroom, 3-bathroom, Victorian family home positioned on one of Highbury's most sought-after streets, Northolme Road. Standing in excess 2,300 sqft, the property offers a wealth of charm throughout with original cornicing and wooden flooring in many of the rooms. Accommodation comprises of a wonderfully bright reception room from large sash windows in a front bay, while a fully fitted Plain English kitchen with plentiful worktop space is positioned behind leading directly through into spacious dining room opening out into a mature, south facing private garden. The first floor is currently being used as a further reception room, with a good-sized double bedroom and a sizeable family bathroom both over neighbouring gardens positioned towards the rear. The second floor again benefits from three genuine double bedrooms with the front bedroom including fitted wardrobes, a modern shower room completes the top floor. A large, useable basement with further shower room and utility area make this property a truly special home.