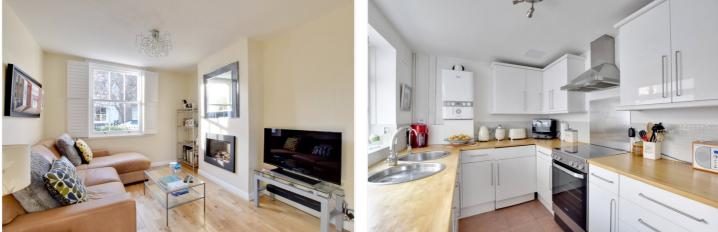

In immaculate order throughout, the property briefly comprises a lovely through reception room with oak flooring and a lovely gas effect fireplace. Downstairs there is a well fitted modern kitchen and storage understairs. Upstairs there are two, bright, double bedrooms and a large and particularly well fitted bathroom, with shower cubicle. There is also a large boarded loft, with pull down ladder, which could certainly be extended into if need be. To the rear is an east facing garden, which is decked and includes a small shed. Added benefits include stunning new sash windows and plantation shutters in the reception room and both bedrooms. There is permit parking to the front, but the property also has access to a secure, unallocated, parking area at the end of the road.