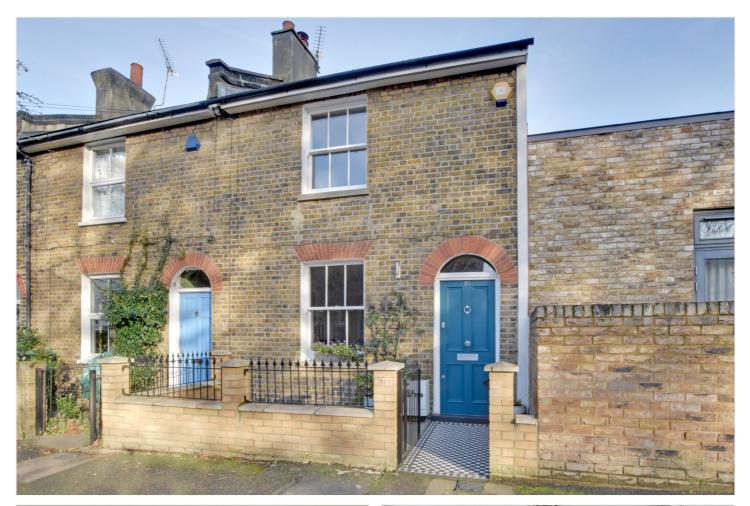

TYLER STREET, GREEWNICH, LONDON, SE10 **£740,000 FREEHOLD** 

## WE ARE PLEASED TO OFFER THIS STUNNING AND BEAUTIFULLY PRESENTED TWO BEDROOM VICTORIAN, END OF TERRACE HOUSE, THAT MEASURES CIRCA 851 SQ FT AND IS LOCATED ON THIS QUIET AND PRETTY ROAD IN EAST GREENWICH.

#### **DESCRIPTION:**

We are pleased to offer this stunning and beautifully presented two bedroom Victorian, end of terrace house, that measures circa 851 sq ft and is located on this quiet and pretty road in East Greenwich.

Tyler Street is an incredibly popular road in East Greenwich. It is really well located for quick access to local shops on Trafalgar Road, but also just a short walk to the town centre, which offers a wide variety of shops and restaurants, along with Mainline rail, riverboat service and DLR. The Royal Park, with its Observatory and Maritime Museum, is also a short walk away.