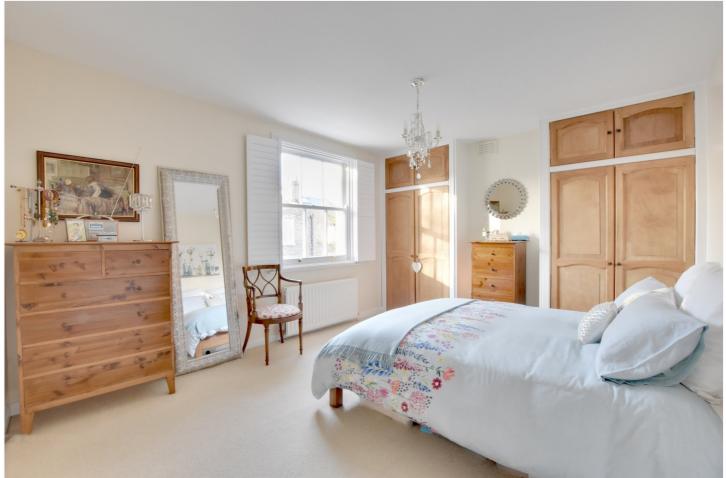

In immaculate order throughout, the property briefly comprises a lovely through reception room with oak flooring and a lovely gas effect fireplace. Downstairs there is a well fitted modern kitchen and storage understairs. Upstairs there are two, bright, double bedrooms and a large and particularly well fitted bathroom, with shower cubicle. There is also a large boarded loft, with pull down ladder, which could certainly be extended into if need be. To the rear is an east facing garden, which is decked and includes a small shed. Added benefits include stunning new sash windows and plantation shutters in the reception room and both bedrooms. There is permit parking to the front, but the property also has access to a secure, unallocated, parking area at the end of the road.