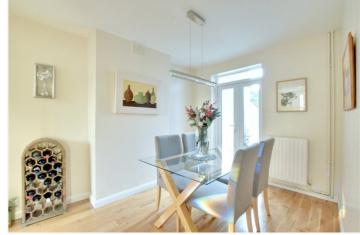

In immaculate order throughout, the property briefly comprises a lovely through reception room with oak flooring and a lovely gas effect fireplace. Downstairs there is a well fitted modern kitchen and storage understairs. Upstairs there are two, bright, double bedrooms and a large and particularly well fitted bathroom, with shower cubicle. There is also a large boarded loft, with pull down ladder, which could certainly be extended into if need be. To the rear is an east facing garden, which is decked and includes a small shed. Added benefits include stunning new sash windows and plantation shutters in the reception room and both bedrooms. There is permit parking to the front, but the property also has access to a secure, unallocated, parking area at the end of the road.