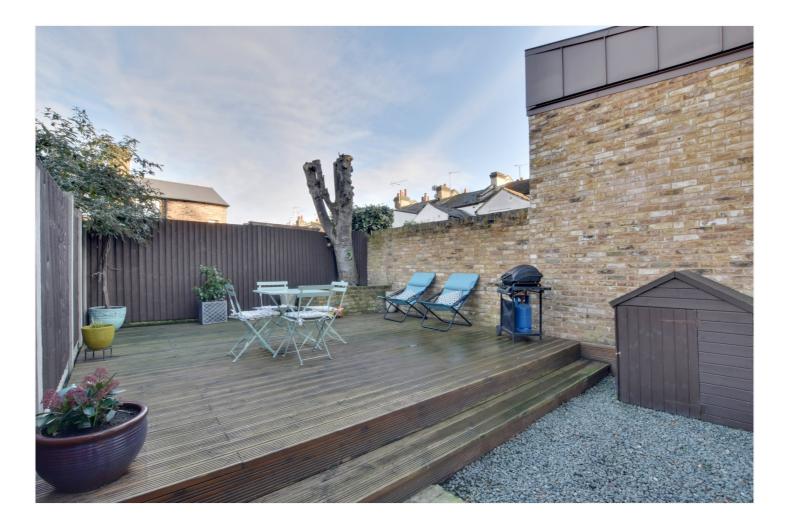

In immaculate order throughout, the property briefly comprises a lovely through reception room with oak flooring and a lovely gas effect fireplace. Downstairs there is a well fitted modern kitchen and storage understairs. Upstairs there are two, bright, double bedrooms and a large and particularly well fitted bathroom, with shower cubicle. There is also a large boarded loft, with pull down ladder, which could certainly be extended into if need be. To the rear is an east facing garden, which is decked and includes a small shed. Added benefits include stunning new sash windows and plantation shutters in the reception room and both bedrooms. There is permit parking to the front, but the property also has access to a secure, unallocated, parking area at the end of the road.