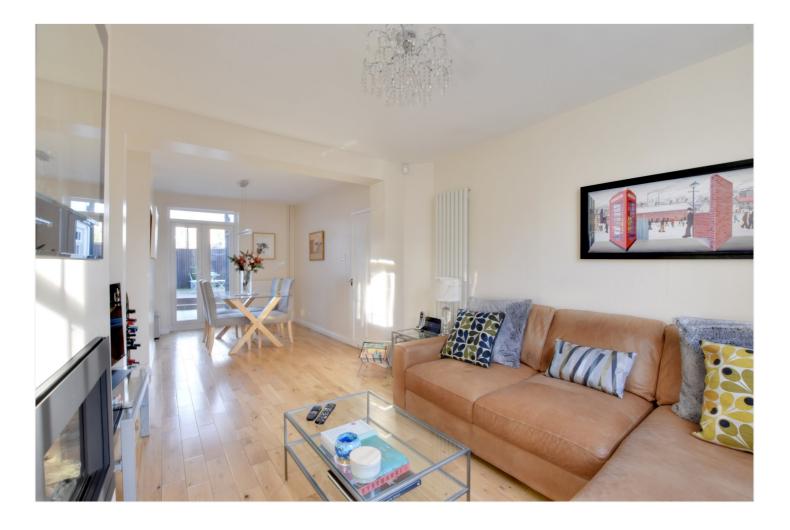

In immaculate order throughout, the property briefly comprises a lovely through reception room with oak flooring and a lovely gas effect fireplace. Downstairs there is a well fitted modern kitchen and storage understairs. Upstairs there are two, bright, double bedrooms and a large and particularly well fitted bathroom, with shower cubicle. There is also a large boarded loft, with pull down ladder, which could certainly be extended into if need be. To the rear is an east facing garden, which is decked and includes a small shed. Added benefits include stunning new sash windows and plantation shutters in the reception room and both bedrooms. There is permit parking to the front, but the property also has access to a secure, unallocated, parking area at the end of the road.