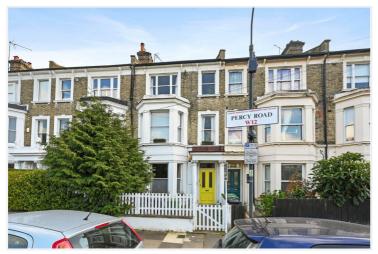

## Percy Road, Shepherd's Bush, W12

## LOCATION

Percy Road runs between Uxbridge Road and Askew Road, with the flat located towards the northern end. The area offers an eclectic mix of independent shops, cafes and restaurants, with the open space of Ravenscourt Park and the amenities of Chiswick High Road also within easy reach. Stamford Brook, Goldhawk Road and Ravenscourt Park stations are all within walking distance, whilst Shepherd's Bush Central Line and London Overground stations are a little further away at Shepherd's Bush Green.