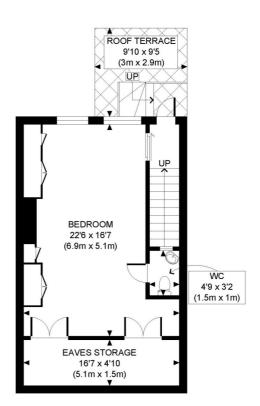

## DESCRIPTION

Offered in good condition throughout, the property is entered on the first floor, with stairs leading to the second floor where accommodation comprises reception room with open plan kitchen, bedroom and bathroom; the top floor offers the main bedroom with en suite WC. The flat further benefits from a good size private roof terrace.

LOCAL AUTHORITY Hammersmith & Fulham

**TENURE** Share of Freehold.

PRICE: £695,000 Share of Freehold

SECOND FLOOR GROSS INTERNAL FLOOR AREA 595 SQ FT THIRD FLOOR GROSS INTERNAL FLOOR AREA WITH EAVES STORAGE 460 SQ FT FLOOR AREA WITHOUT EAVES STORAGE 373 SQ FT

APPROX. GROSS INTERNAL FLOOR AREA WITH EAVES STORAGE: 1079 SQ FT/ 100 SQM APPROX. GROSS INTERNAL FLOOR AREA WITHOUT EAVES STORAGE: 992 SQ FT/ 92 SQM

This plan is for illustrative purposes only and should be used as such by any prospective client. Whilst every attempt has been made to ensure the accuracy of the Floor Plan contained here, measurements of the doors, windows, rooms and any other items are approximate and no responsibility is taken for any errors, omissions, or misstatement. The services, systems and appliances shown have not been tested and no guarantee as to the operability or efficiency can be given.