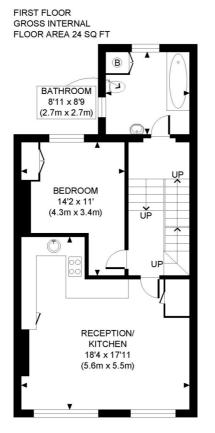

## DESCRIPTION

Offered in good condition throughout, the property is entered on the first floor, with stairs leading to the second floor where accommodation comprises reception room with open plan kitchen, bedroom and bathroom; the top floor offers the main bedroom with en suite WC. The flat further benefits from a good size private roof terrace.

LOCAL AUTHORITY Hammersmith & Fulham

**TENURE** Share of Freehold.

PRICE: £695,000 Share of Freehold

SECOND FLOOR GROSS INTERNAL FLOOR AREA 595 SQ FT THIRD FLOOR GROSS INTERNAL FLOOR AREA WITH EAVES STORAGE 460 SQ FT FLOOR AREA WITHOUT EAVES STORAGE 373 SQ FT

APPROX. GROSS INTERNAL FLOOR AREA WITH EAVES STORAGE: 1079 SQ FT/ 100 SQM APPROX. GROSS INTERNAL FLOOR AREA WITHOUT EAVES STORAGE: 992 SQ FT/ 92 SQM

This plan is for illustrative purposes only and should be used as such by any prospective client. Whilst every attempt has been made to ensure the accuracy of the Floor Plan contained here, measurements of the doors, windows, rooms and any other items are approximate and no responsibility is taken for any errors, omissions, or misstatement. The services, systems and appliances shown have not been tested and no guarantee as to the operability or efficiency can be given.