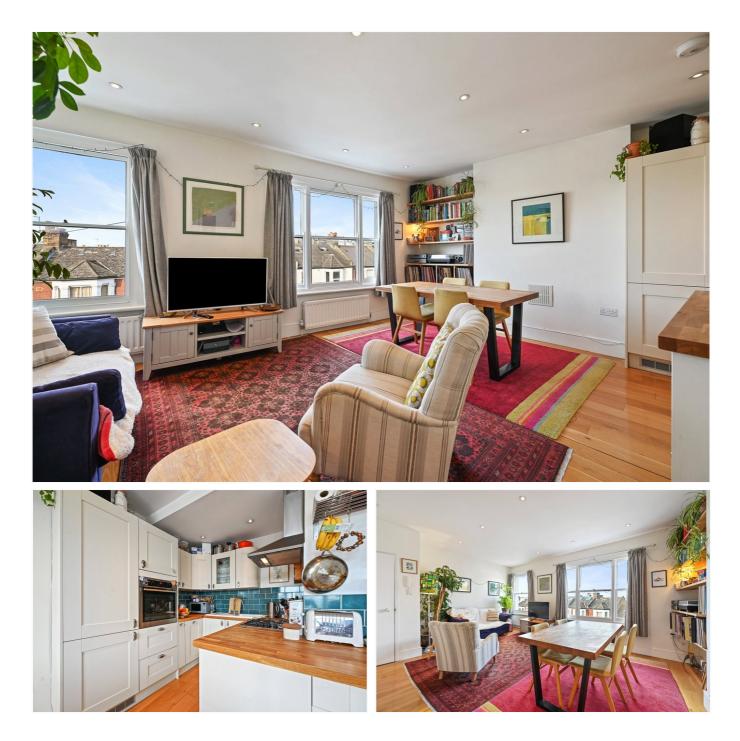

## DESCRIPTION

Offered in good condition throughout, the property is entered on the first floor, with stairs leading to the second floor where accommodation comprises reception room with open plan kitchen, bedroom and bathroom; the top floor offers the main bedroom with en suite WC. The flat further benefits from a good size private roof terrace.