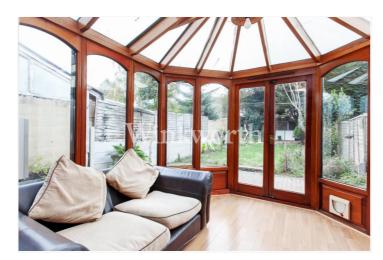

The ground floor benefits from a large reception room, a separate dining room, conservatory and a kitchen. The first floor provides well-proportioned bedrooms and a family bathroom.

The rear garden extends just over 62' in length, whilst at the front of the property is a wide block paved driveway. There is also the potential to extend (subject to any planning consent).

#### AT A GLANCE:

- Three Bedroom Terraced House
- Chain-Free
- Close to Bus Links to Palmers Green BR Station and Wood Green Tube
- Easy Reach of Oakthorpe Primary School
- Large Reception Room
- Separate Dining Room
- Conservatory
- 62'2 Long Rear Garden
- Driveway
- Potential to Extend (subject to Planning Consent)