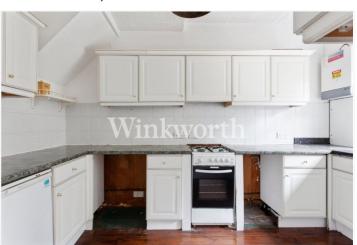

The ground floor benefits from a large reception room, a separate dining room, conservatory and a kitchen. The first floor provides well-proportioned bedrooms and a family bathroom.

The rear garden extends just over 62' in length, whilst at the front of the property is a wide block paved driveway. There is also the potential to extend (subject to any planning consent).