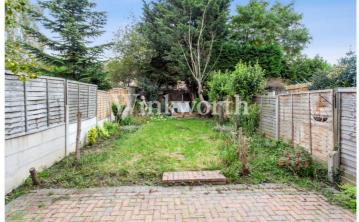

The ground floor benefits from a large reception room, a separate dining room, conservatory and a kitchen. The first floor provides well-proportioned bedrooms and a family bathroom.

The rear garden extends just over 62' in length, whilst at the front of the property is a wide block paved driveway. There is also the potential to extend (subject to any planning consent).

#### AT A GLANCE:

- Three Bedroom Terraced House
- Chain-Free
- Close to Bus Links to Palmers Green BR Station and Wood Green Tube
- Easy Reach of Oakthorpe Primary School
- Large Reception Room
- Separate Dining Room
- Conservatory
- 62'2 Long Rear Garden
- Driveway
- Potential to Extend (subject to Planning Consent)