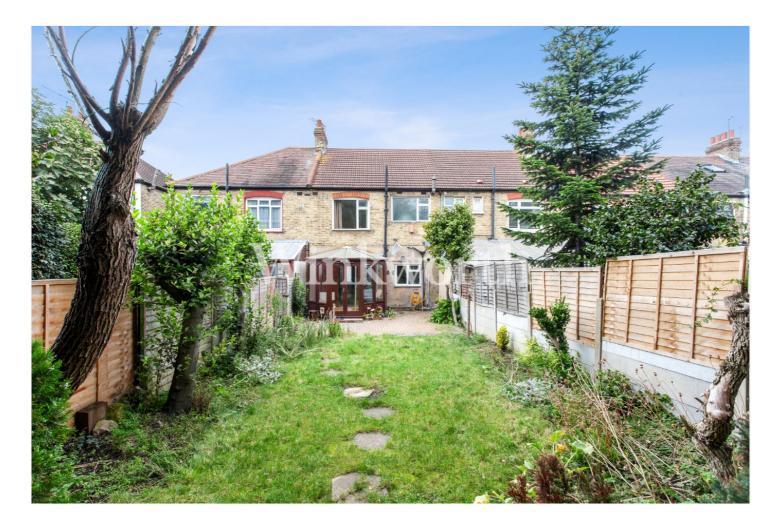

The ground floor benefits from a large reception room, a separate dining room, conservatory and a kitchen. The first floor provides well-proportioned bedrooms and a family bathroom.

The rear garden extends just over 62' in length, whilst at the front of the property is a wide block paved driveway. There is also the potential to extend (subject to any planning consent).

#### AT A GLANCE:

- Three Bedroom Terraced House
- Chain-Free
- Close to Bus Links to Palmers Green BR Station and Wood Green Tube
- Easy Reach of Oakthorpe Primary School
- Large Reception Room
- Separate Dining Room
- Conservatory
- 62'2 Long Rear Garden
- Driveway
- Potential to Extend (subject to Planning Consent)