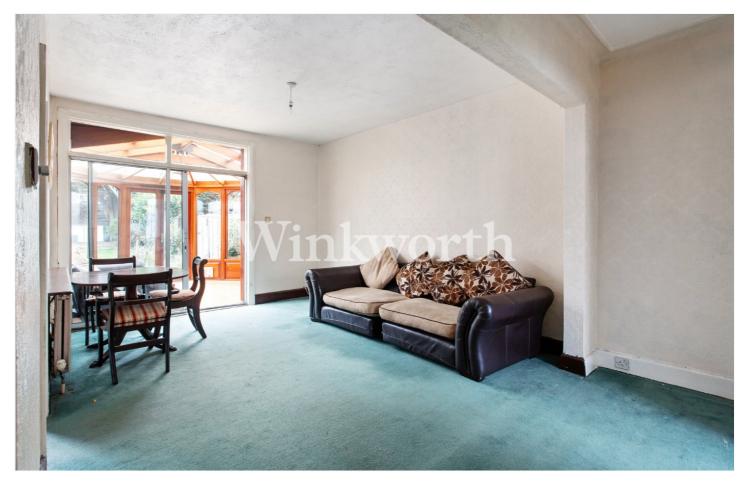

The ground floor benefits from a large reception room, a separate dining room, conservatory and a kitchen. The first floor provides well-proportioned bedrooms and a family bathroom.

The rear garden extends just over 62' in length, whilst at the front of the property is a wide block paved driveway. There is also the potential to extend (subject to any planning consent).

#### AT A GLANCE:

- Three Bedroom Terraced House
- Chain-Free
- Close to Bus Links to Palmers Green BR Station and Wood Green Tube
- Easy Reach of Oakthorpe Primary School
- Large Reception Room
- Separate Dining Room
- Conservatory
- 62'2 Long Rear Garden
- Driveway
- Potential to Extend (subject to Planning Consent)