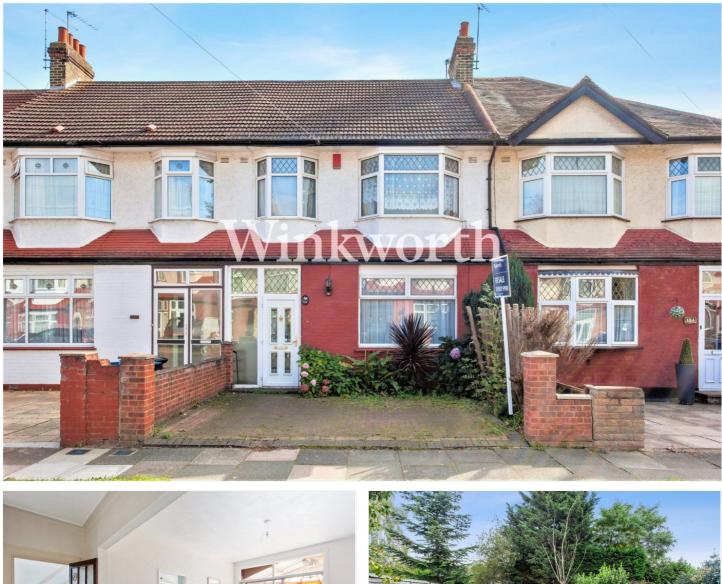

#### **DESCRIPTION:**

Chain-Free. A spacious three bedroom terraced house situated in a popular location, easy reach of Oakthorpe Primary school, as well as bus links to Palmers Green BR station and Wood Green tube (Piccadilly line)

The ground floor benefits from a large reception room, a separate dining room, conservatory and a kitchen. The first floor provides well-proportioned bedrooms and a family bathroom.

The rear garden extends just over 62' in length, whilst at the front of the property is a wide block paved driveway. There is also the potential to extend (subject to any planning consent).

#### AT A GLANCE:

- Three Bedroom Terraced House
- Chain-Free
- Close to Bus Links to Palmers Green BR Station and Wood Green Tube
- Easy Reach of Oakthorpe Primary School
- Large Reception Room
- Separate Dining Room
- Conservatory
- 62'2 Long Rear Garden
- Driveway
- Potential to Extend (subject to Planning Consent)