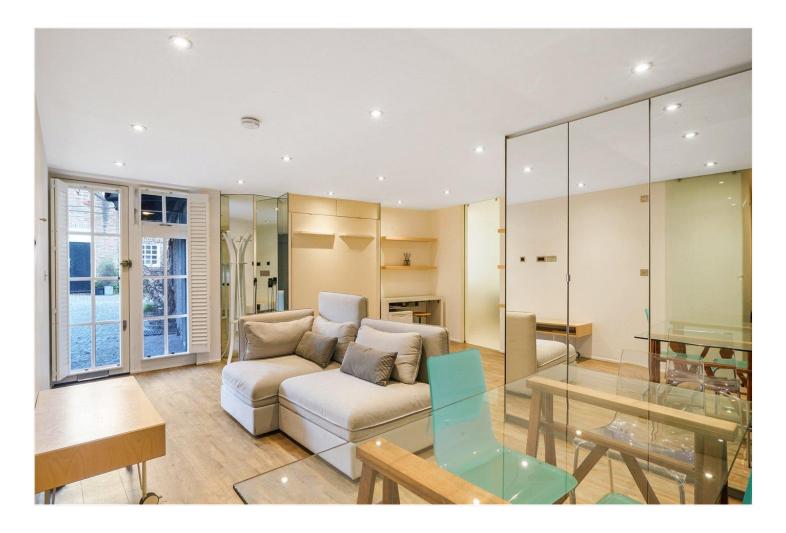

## **DESCRIPTION:**

This charming studio flat is accessed via its own, glass panelled doors from a charming and quiet cobbled mews lane. Presented in excellent condition and making the most of the space available the flat is the perfect pied a terre. The accommodation comprises the main studio room, with room for a desk, sofa and dining table, the bed is built-in and easily folds down. There is a separate kitchen with built-in appliances and plenty of storage, a w.c. with double basin and a separate shower room.