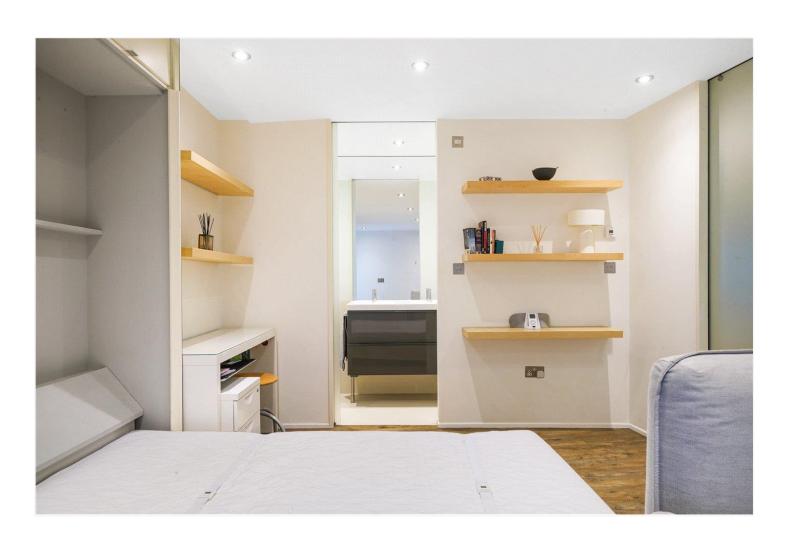

## **DESCRIPTION:**

This charming studio flat is accessed via its own, glass panelled doors from a charming and quiet cobbled mews lane. Presented in excellent condition and making the most of the space available the flat is the perfect pied a terre. The accommodation comprises the main studio room, with room for a desk, sofa and dining table, the bed is built-in and easily folds down. There is a separate kitchen with built-in appliances and plenty of storage, a w.c. with double basin and a separate shower room.