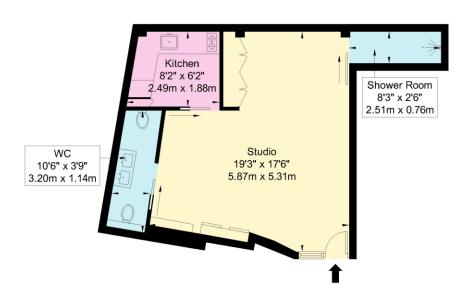

## **Ledbury Mews North, W11 2AF**

Approx Gross Internal Area = 37.9 sq m / 408 sq ft

## Ground Floor

Ref:

Copyright B L E U

The Floor plan is not to scale and measurements and areas shown are approximate and therefore should be used for illustrative purposes only. The plan has been prepared in accordance with the RICS code of Measuring Practice and whilst we have confidence in the information produced it must not be relied on. If there is any aspect of particular importance, you should carry out or commission your own inspection of the property.

Copyright @ BLEUPLAN

This floorplan is for illustration purposes only and is not to scale. The position and size of doors, windows, appliances and other features are approximate.

Ledbury Mews is a conservation area.