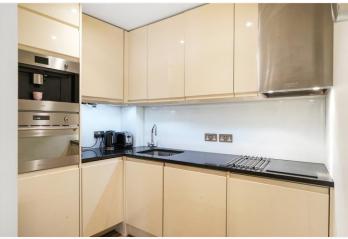

## **DESCRIPTION:**

This charming studio flat is accessed via its own, glass panelled doors from a charming and quiet cobbled mews lane. Presented in excellent condition and making the most of the space available the flat is the perfect pied a terre. The accommodation comprises the main studio room, with room for a desk, sofa and dining table, the bed is built-in and easily folds down. There is a separate kitchen with built-in appliances and plenty of storage, a w.c. with double basin and a separate shower room.