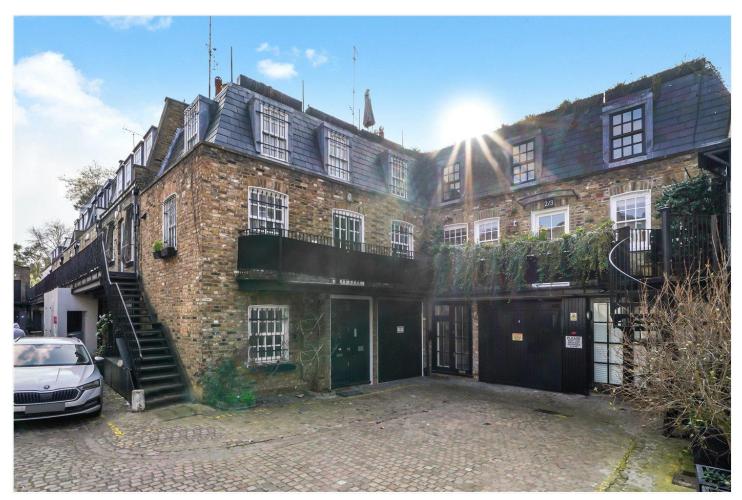

LEDBURY MEWS NORTH, W11 **£495,000 LEASEHOLD** 

THE PERFECT PIED A TERRE – A LOVELY OWN FRONT DOOR STUDIO IN THIS MOST DESIRABLE COBBLED MEWS LANE JUST OFF LEDBURY ROAD AND WESTBOURNE GROVE.

Notting Hill Sales | 0207 727 3227 178 Westbourne Grove, London, W11 2RH

## **LOCATION:**

Ledbury Mews North is an attractive, cobbled mews running east from Ledbury Road's southern end, literally round the corner from some of Notting Hill's most fashionable boutiques and restaurants and a short walk from the many transport connections of Notting Hill Gate