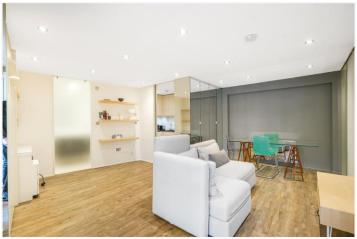

## **DESCRIPTION:**

This charming studio flat is accessed via its own, glass panelled doors from a charming and quiet cobbled mews lane. Presented in excellent condition and making the most of the space available the flat is the perfect pied a terre. The accommodation comprises the main studio room, with room for a desk, sofa and dining table, the bed is built-in and easily folds down. There is a separate kitchen with built-in appliances and plenty of storage, a w.c. with double basin and a separate shower room.