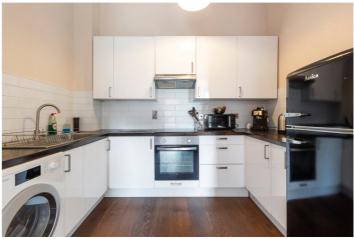

The apartment boasts a spacious reception room with high ceilings and expansive windows that flood the space with natural light. A modern, well-equipped kitchen—complete with integrated appliances—is thoughtfully set back from the reception, offering both functionality and style.