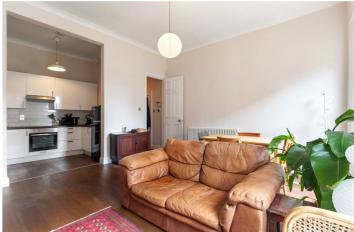

The apartment boasts a spacious reception room with high ceilings and expansive windows that flood the space with natural light. A modern, well-equipped kitchen—complete with integrated appliances—is thoughtfully set back from the reception, offering both functionality and style.