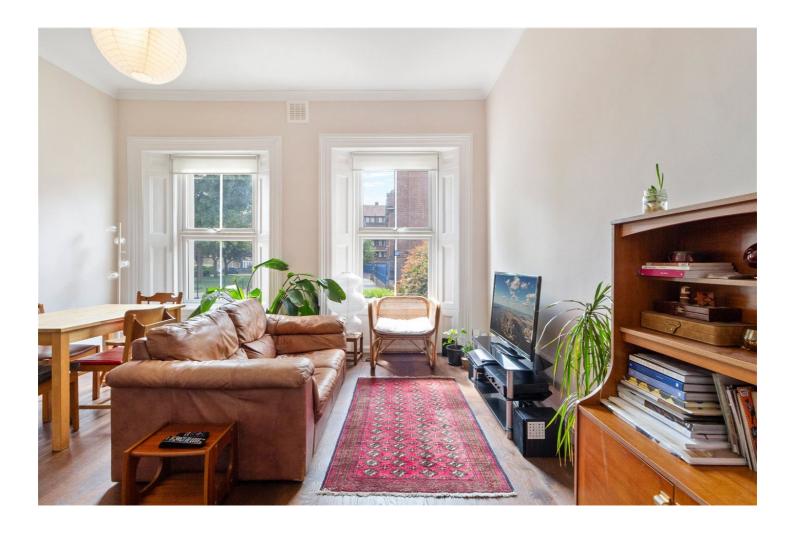

The apartment boasts a spacious reception room with high ceilings and expansive windows that flood the space with natural light. A modern, well-equipped kitchen—complete with integrated appliances—is thoughtfully set back from the reception, offering both functionality and style.