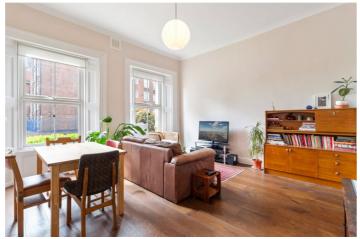

The apartment boasts a spacious reception room with high ceilings and expansive windows that flood the space with natural light. A modern, well-equipped kitchen—complete with integrated appliances—is thoughtfully set back from the reception, offering both functionality and style.