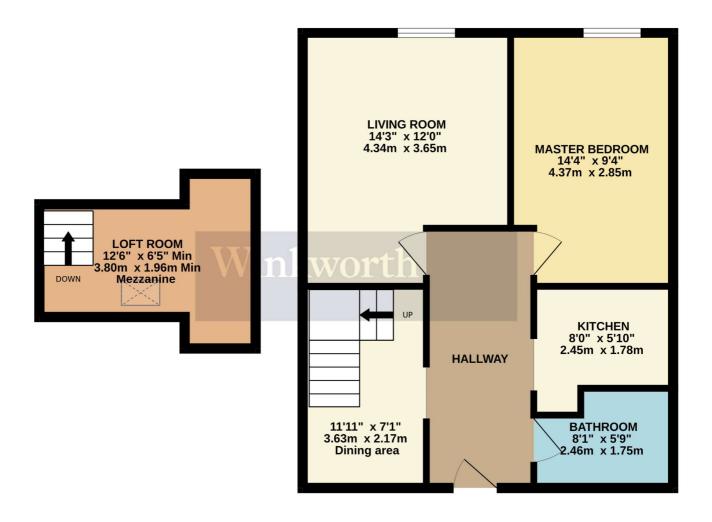

## **AT A GLANCE**

One Bedroom Mezzanine floor Large living room Parking for one vehicle Council tax Band; 'A' EPC Rating 'C' Currently tenanted

TOTAL FLOOR AREA: 656 sq.ft. (60.9 sq.m.) approx. Whilst every attempt has been made to ensure the accuracy of the floorplan contained here, measurements of doors, windows, rooms and any other tems are approximate and no responsibility is taken for any error, omission or mis-statement. This plan is for illustrative purposes only and should be used as such by any prospective purchaser. The services, systems and appliances shown have not been tested and no guarantee as to their operability or efficiency can be given. Made with Metropix @2023