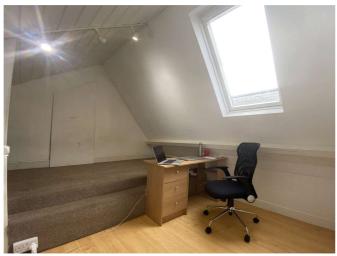

## DESCRIPTION

Located in the heart of Abington, is this one bedroom first floor flat which features a mezzanine level. The flat comprises a large living room, fantastic sized master bedroom, modern kitchen and modern bathroom. Off the entrance hall there is a dining area and stairs which lead up to the mezzanine floor. The mezzanine area is currently utilised as an office and is accessed via a paddle staircase. There is also a velux style roof window to bring in natural light.