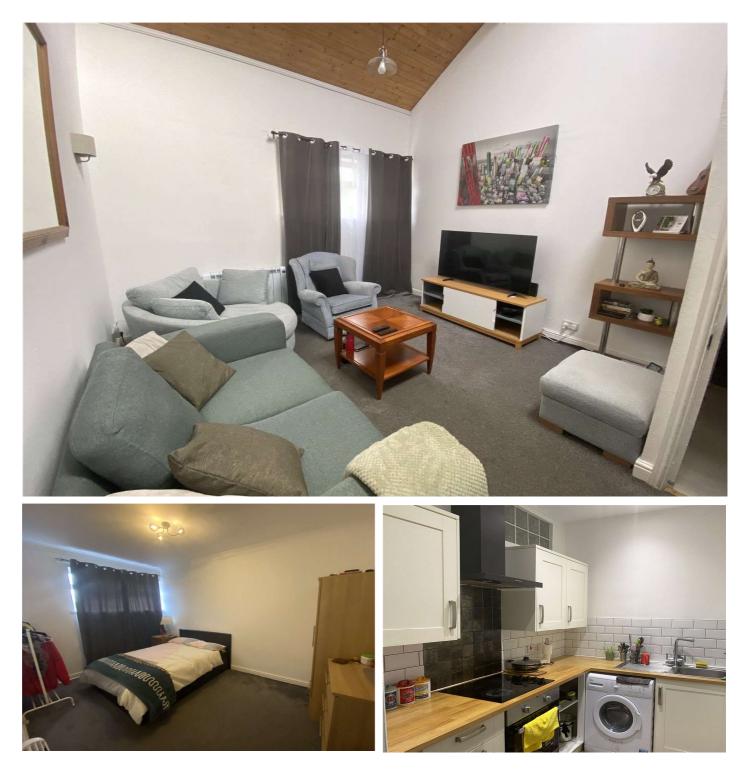

## DESCRIPTION

Located in the heart of Abington, is this one bedroom first floor flat which features a mezzanine level. The flat comprises a large living room, fantastic sized master bedroom, modern kitchen and modern bathroom. Off the entrance hall there is a dining area and stairs which lead up to the mezzanine floor. The mezzanine area is currently utilised as an office and is accessed via a paddle staircase. There is also a velux style roof window to bring in natural light.