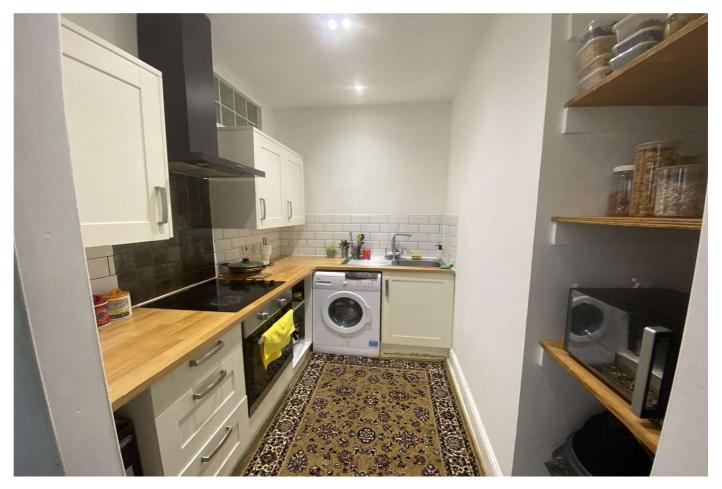

## DESCRIPTION

Located in the heart of Abington, is this one bedroom first floor flat which features a mezzanine level. The flat comprises a large living room, fantastic sized master bedroom, modern kitchen and modern bathroom. Off the entrance hall there is a dining area and stairs which lead up to the mezzanine floor. The mezzanine area is currently utilised as an office and is accessed via a paddle staircase. There is also a velux style roof window to bring in natural light.