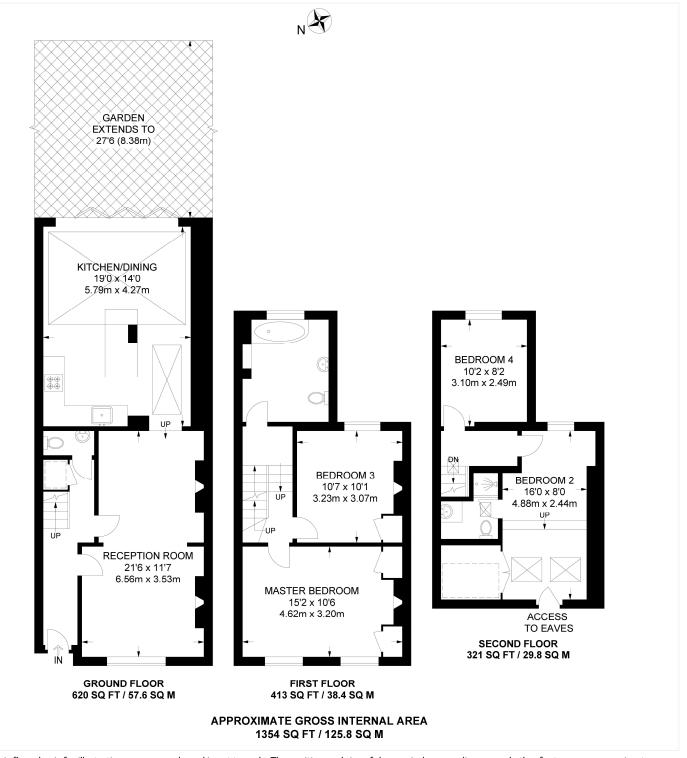

#### **AT A GLANCE**

- Four Double Bedrooms
- Large Double Reception Room
- Two Modern Bathrooms
- Modern Kitchen with Built-in Appliances
- Downstairs WC
- School Catchment Area
- Fantastic Location

This floorplan is for illustration purposes only and is not to scale. The position and size of doors, windows, appliances and other features are approximate.