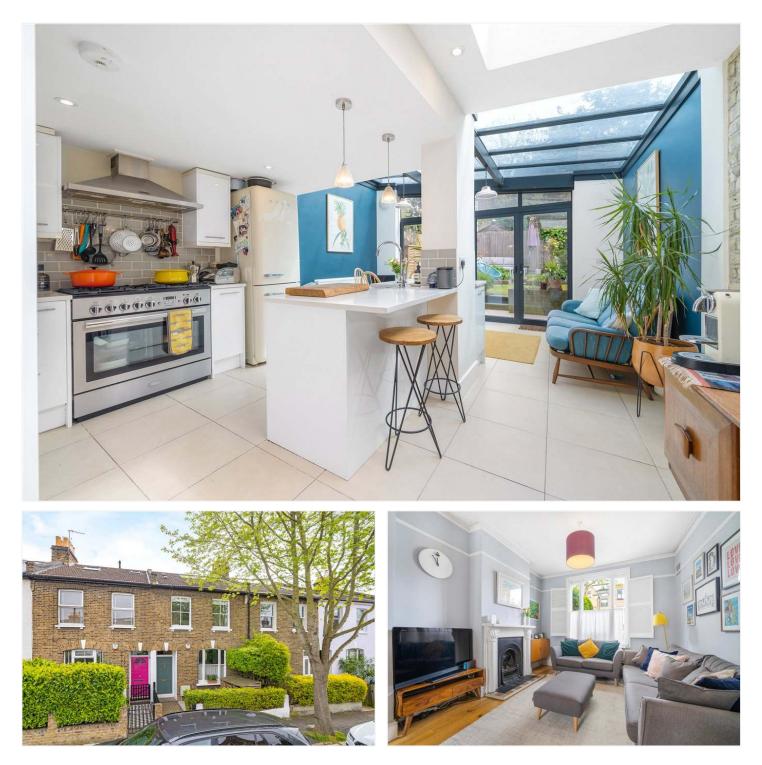

#### **DESCRIPTION:**

A much-loved family home, situated in a prime location, situated moments from Lordship Lane. This wonderful family home is offered to the market chain free. Comprising a spacious ground floor, which is fully extended and boasts a double reception, complete with engineered wood flooring, original sash windows and original fireplace. A bright and airy kitchen-diner, fully fitted with built in appliances and Bi-Fold doors leading out to a spacious landscaped garden to rear. The ground floor further boasts a WC. The first floor comprises a large double bedroom to front, boasting original wood flooring, built in wardrobes and sash windows. A second large double bedroom with exposed brick, original floorboards and views to the garden to rear. The first floor further comprises a large family bathroom with free standing roll top bath and finished to a good standard. The loft has been converted to provide two further double bedrooms, one of which is en-suite and boasts tonnes of storage and large Velux windows. The location offers fantastic access to Lordship Lane, with its impressive array of shops, bars and restaurants. School catchments are in abundance with Heber, Harris and Charter East secondary to name a few. Transport links are provided via a short walk to East Dulwich station for direct links to London Bridge or a short bus to Denmark Hill for the overground.

#### **AT A GLANCE**

- Four Double Bedrooms
- Large Double Reception Room
- Two Modern Bathrooms
- Modern Kitchen with Built-in Appliances
- Downstairs WC
- School Catchment Area
- Fantastic Location

This floorplan is for illustration purposes only and is not to scale. The position and size of doors, windows, appliances and other features are approximate.