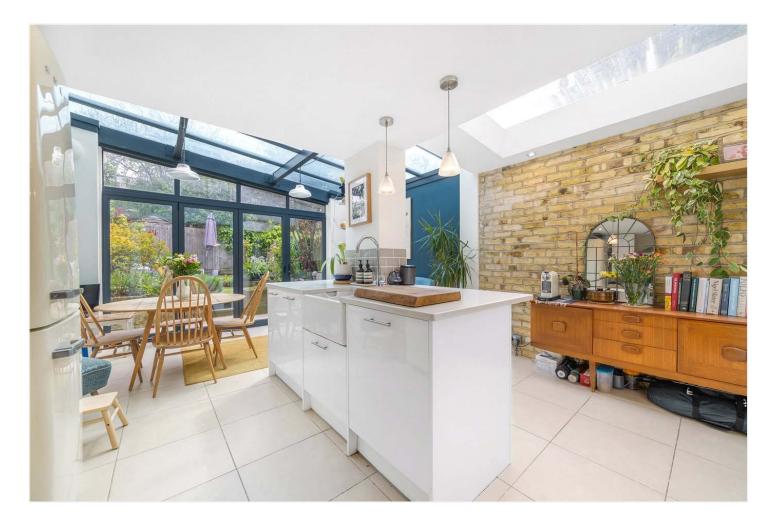

#### **DESCRIPTION:**

A much-loved family home, situated in a prime location, situated moments from Lordship Lane. This wonderful family home is offered to the market chain free. Comprising a spacious ground floor, which is fully extended and boasts a double reception, complete with engineered wood flooring, original sash windows and original fireplace. A bright and airy kitchen-diner, fully fitted with built in appliances and Bi-Fold doors leading out to a spacious landscaped garden to rear. The ground floor further boasts a WC. The first floor comprises a large double bedroom to front, boasting original wood flooring, built in wardrobes and sash windows. A second large double bedroom with exposed brick, original floorboards and views to the garden to rear. The first floor further comprises a large family bathroom with free standing roll top bath and finished to a good standard. The loft has been converted to provide two further double bedrooms, one of which is en-suite and boasts tonnes of storage and large Velux windows. The location offers fantastic access to Lordship Lane, with its impressive array of shops, bars and restaurants. School catchments are in abundance with Heber, Harris and Charter East secondary to name a few. Transport links are provided via a short walk to East Dulwich station for direct links to London Bridge or a short bus to Denmark Hill for the overground.

#### **AT A GLANCE**

- Four Double Bedrooms
- Large Double Reception Room
- Two Modern Bathrooms
- Modern Kitchen with Built-in Appliances
- Downstairs WC
- School Catchment Area
- Fantastic Location

This floorplan is for illustration purposes only and is not to scale. The position and size of doors, windows, appliances and other features are approximate.