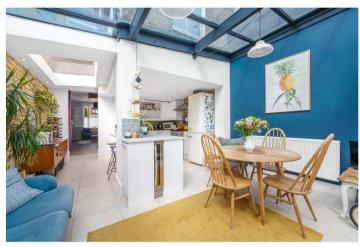

#### **DESCRIPTION:**

A much-loved family home, situated in a prime location, situated moments from Lordship Lane. This wonderful family home is offered to the market chain free. Comprising a spacious ground floor, which is fully extended and boasts a double reception, complete with engineered wood flooring, original sash windows and original fireplace. A bright and airy kitchen-diner, fully fitted with built in appliances and Bi-Fold doors leading out to a spacious landscaped garden to rear. The ground floor further boasts a WC. The first floor comprises a large double bedroom to front, boasting original wood flooring, built in wardrobes and sash windows. A second large double bedroom with exposed brick, original floorboards and views to the garden to rear. The first floor further comprises a large family bathroom with free standing roll top bath and finished to a good standard. The loft has been converted to provide two further double bedrooms, one of which is en-suite and boasts tonnes of storage and large Velux windows. The location offers fantastic access to Lordship Lane, with its impressive array of shops, bars and restaurants. School catchments are in abundance with Heber, Harris and Charter East secondary to name a few. Transport links are provided via a short walk to East Dulwich station for direct links to London Bridge or a short bus to Denmark Hill for the overground.