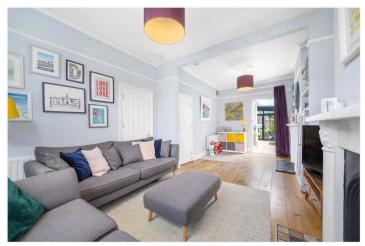

#### **DESCRIPTION:**

A much-loved family home, situated in a prime location, situated moments from Lordship Lane. This wonderful family home is offered to the market chain free. Comprising a spacious ground floor, which is fully extended and boasts a double reception, complete with engineered wood flooring, original sash windows and original fireplace. A bright and airy kitchen-diner, fully fitted with built in appliances and Bi-Fold doors leading out to a spacious landscaped garden to rear. The ground floor further boasts a WC. The first floor comprises a large double bedroom to front, boasting original wood flooring, built in wardrobes and sash windows. A second large double bedroom with exposed brick, original floorboards and views to the garden to rear. The first floor further comprises a large family bathroom with free standing roll top bath and finished to a good standard. The loft has been converted to provide two further double bedrooms, one of which is en-suite and boasts tonnes of storage and large Velux windows. The location offers fantastic access to Lordship Lane, with its impressive array of shops, bars and restaurants. School catchments are in abundance with Heber, Harris and Charter East secondary to name a few. Transport links are provided via a short walk to East Dulwich station for direct links to London Bridge or a short bus to Denmark Hill for the overground.