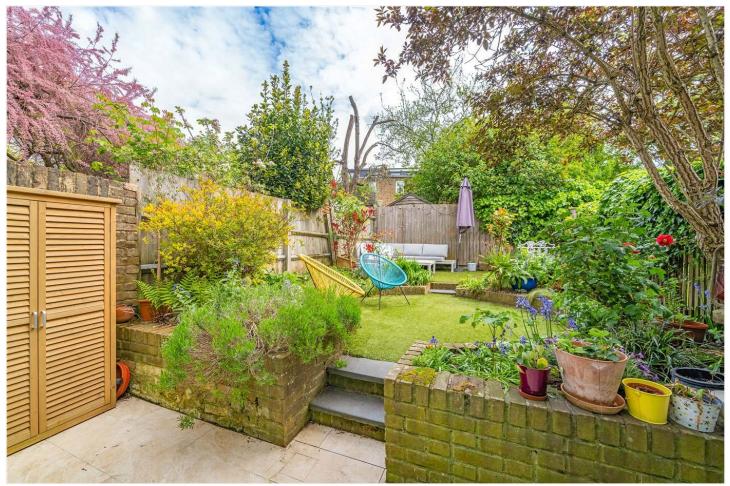

#### **DESCRIPTION:**

A much-loved family home, situated in a prime location, situated moments from Lordship Lane. This wonderful family home is offered to the market chain free. Comprising a spacious ground floor, which is fully extended and boasts a double reception, complete with engineered wood flooring, original sash windows and original fireplace. A bright and airy kitchen-diner, fully fitted with built in appliances and Bi-Fold doors leading out to a spacious landscaped garden to rear. The ground floor further boasts a WC. The first floor comprises a large double bedroom to front, boasting original wood flooring, built in wardrobes and sash windows. A second large double bedroom with exposed brick, original floorboards and views to the garden to rear. The first floor further comprises a large family bathroom with free standing roll top bath and finished to a good standard. The loft has been converted to provide two further double bedrooms, one of which is en-suite and boasts tonnes of storage and large Velux windows. The location offers fantastic access to Lordship Lane, with its impressive array of shops, bars and restaurants. School catchments are in abundance with Heber, Harris and Charter East secondary to name a few. Transport links are provided via a short walk to East Dulwich station for direct links to London Bridge or a short bus to Denmark Hill for the overground.