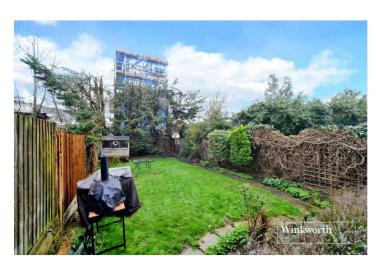

Externally, the rear garden extends to approximately 60 feet, whilst to the front, there is driveway providing off street parking.

Lease and related information:

The vendor has provided the following information:

### Claremont Avenue, Motspur Park KT3 6QR INTERNAL FLOOR AREA (APPROX.) 538 sq ft/ 50.0 sq m

Garden extends to 60' (18.28m) approximately

Whilst every attempt has been made to ensure the accuracy of this floor plan, measurement of doors, windows, rooms and any other items are approximate and no responsibility is taken for any error, omission or mis-statement. Made with Metropix © 2024.