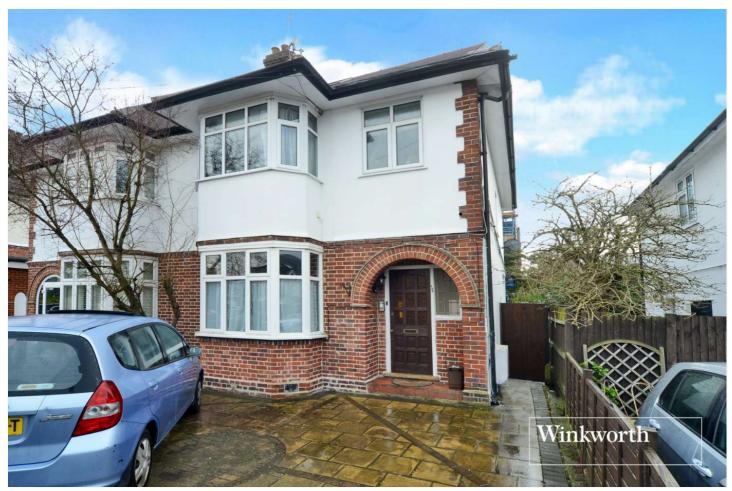

CLAREMONT AVENUE, MOTSPUR PARK, NEW MALDEN, KT3 £365,000 share of freehold

A SPACIOUS GROUND FLOOR MAISONETTE WITH OFF STREET PARKING AND A PRIVATE REAR GARDEN LOCATED WITHIN WALKING DISTANCE OF MOTSPUR PARK STATION

#### **DESCRIPTION**

A spacious ground floor conversion maisonette benefitting from off street parking and a private rear garden, ideally located within easy walking distance to Motspur Park train station, providing fast and frequent services into Central London, Clapham Junction and Wimbledon.

Externally, the rear garden extends to approximately 60 feet, whilst to the front, there is driveway providing off street parking.

Lease and related information:

The vendor has provided the following information:

- The property benefits from being share of freehold.
- The lease was 999 years from 1992 so has approximately 967 years remaining.
- The ground rent is peppercorn.
- These points should all be checked and verified by your conveyancer/solicitor.