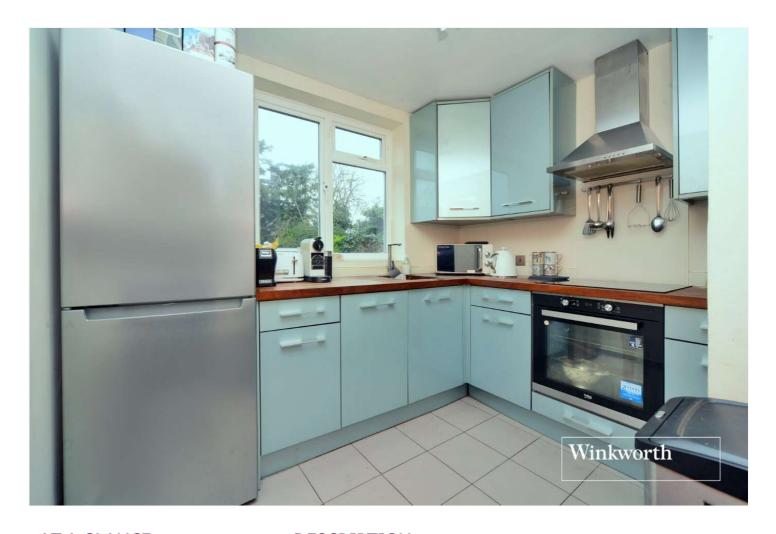

Accommodation includes one large double bedroom with bay window, a good-sized living/dining room with feature fireplace and door providing direct access to the rear garden, a modern fitted kitchen, a well-proportioned shower room and ample storage space.

## **Entrance Hall**

Living/Dining Room -  $14'8" \times 11'8" \max (4.47m \times 3.56m \max)$ 

**Kitchen** - 8'8" x 7'2" max (2.64m x 2.18m max)