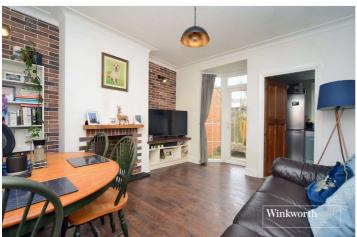

Accommodation includes one large double bedroom with bay window, a good-sized living/dining room with feature fireplace and door providing direct access to the rear garden, a modern fitted kitchen, a well-proportioned shower room and ample storage space.

## **Entrance Hall**

Living/Dining Room -  $14'8" \times 11'8" \max (4.47m \times 3.56m \max)$ 

**Kitchen** - 8'8" x 7'2" max (2.64m x 2.18m max)