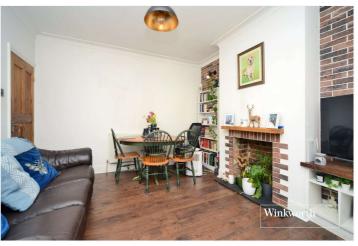

Accommodation includes one large double bedroom with bay window, a good-sized living/dining room with feature fireplace and door providing direct access to the rear garden, a modern fitted kitchen, a well-proportioned shower room and ample storage space.

## **Entrance Hall**

Living/Dining Room -  $14'8" \times 11'8" \max (4.47m \times 3.56m \max)$ 

**Kitchen** - 8'8" x 7'2" max (2.64m x 2.18m max)