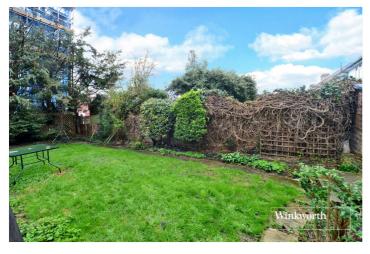

Externally, the rear garden extends to approximately 60 feet, whilst to the front, there is driveway providing off street parking.

Lease and related information:

The vendor has provided the following information:

### Claremont Avenue, Motspur Park KT3 6QR INTERNAL FLOOR AREA (APPROX.) 538 sq ft/ 50.0 sq m

Garden extends to 60' (18.28m) approximately

Whilst every attempt has been made to ensure the accuracy of this floor plan, measurement of doors, windows, rooms and any other items are approximate and no responsibility is taken for any error, omission or mis-statement. Made with Metropix © 2024.