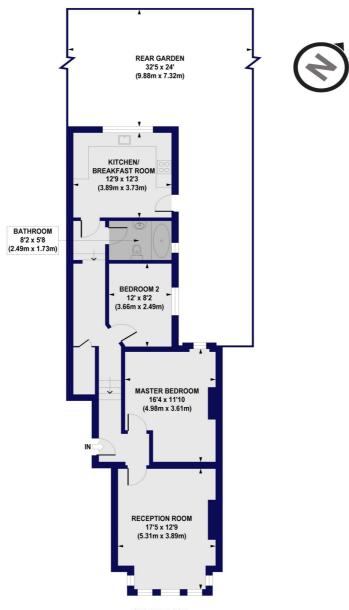

## Nether Street, N3 Approx. Gross Internal Floor Area 894 sq. ft / 83.10 sq. m

#### GROUND FLOOR

All measurements of walls, doors, windows, fittings and appliances, including their size and location, are shown as standard sizes and do not constitute any warranty or representation by the seller, their agent or CP Creative. Any intending purchaser must satisfy himself by inspection or otherwise as to the correctness of the information contained in these plans. This plan is for illustrative purposes only and should be used as such by any prospective purchasers.