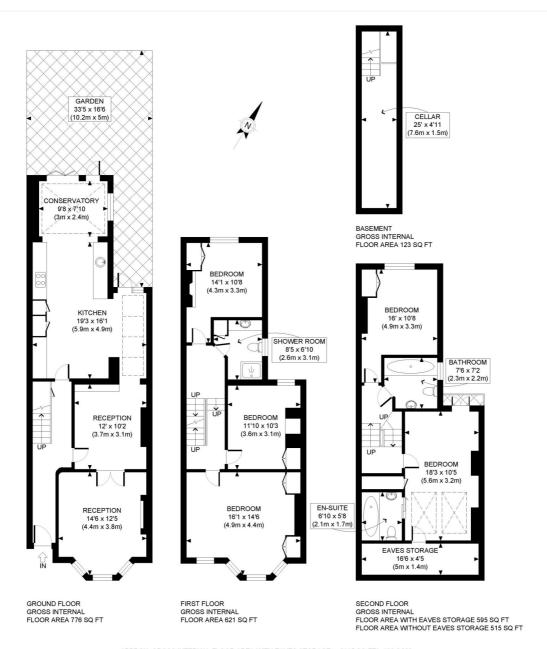

APPROX. GROSS INTERNAL FLOOR AREA WITH EAVES STORAGE: 2115 SQ FT/ 196 SQM APPROX. GROSS INTERNAL FLOOR AREA WITHOUT EAVES STORAGE: 2035 SQ FT/ 189 SQM

## PROPERTY PHOTO PLANS.co.uk

Whilst every attempt has been made to ensure the accuracy of the floor plan contained here, measurements of the doors, windows, rooms and any other items are approximate and no responsibility is taken for any errors, omissions, or miss-statement. This plan is for illustrative purposes only and should be used as such by any prospective client. The services, systems and appliances shown have not been tested and no guarantee as to the operability or efficiency can be given.