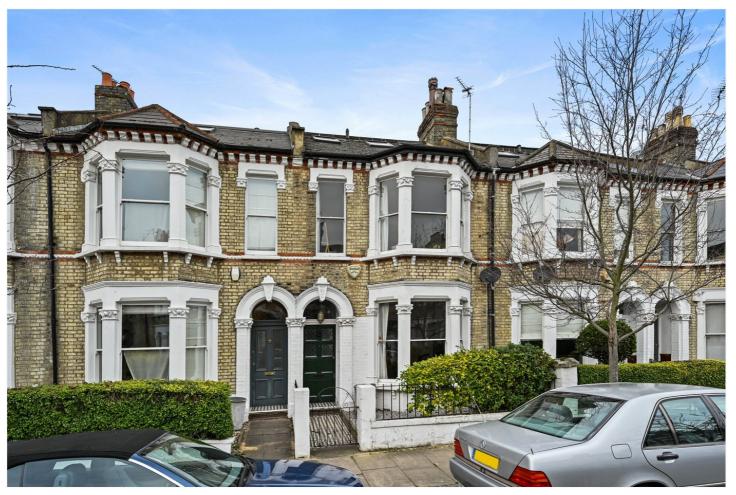

INGERSOLL ROAD, LONDON, W12 £1,400,000 FREEHOLD

## A DELIGHTFUL FIVE-BEDROOM HOUSE ON THIS EVER-POPULAR RESIDENTIAL ROAD

Shepherds Bush | 020 8735 3266 | shepherdsbush@winkworth.co.uk

## **DESCRIPTION:**

A delightful five-bedroom house on this ever-popular residential road. The property retains many period features and would be a lovely family home. Living space is perfectly balanced and measures just under 2000 sq. Ft with scope to extend further to the side of the house, should you need to, subject to the usual consents. The accommodation comprises of five double bedrooms, a double reception room, a kitchen / diner and two bathrooms. There is also a charming garden making this a great family home at the heart of Shepherds Bush. Viewing is highly recommended.

## **LOCATION:**

Ingersoll Road is a popular family road which forms the south side of the Arminger Road, Ethelden Road "horseshoe". A quiet residential road in close proximity to many local amenities and transport links on offer in Shepherds Bush.