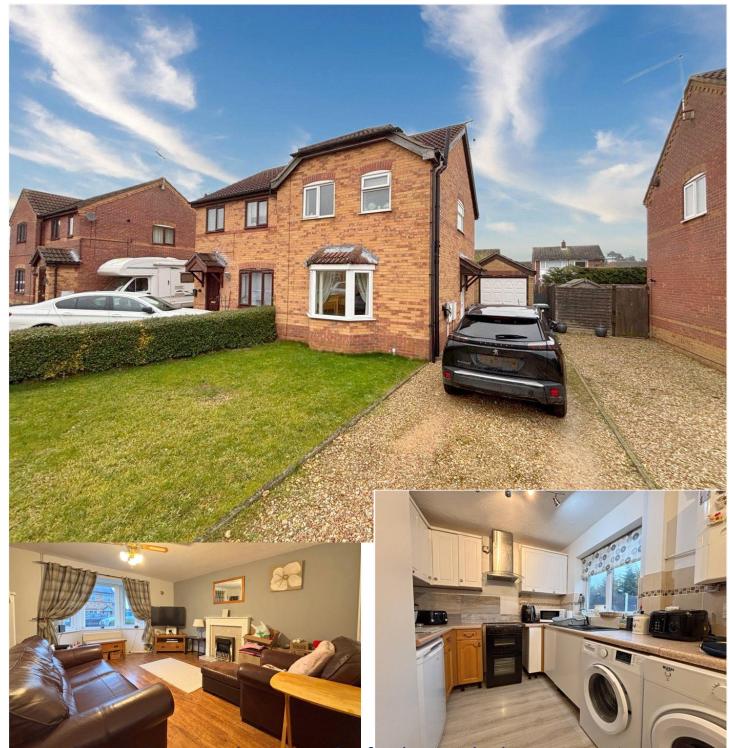

7 Beechtree Close, Ruskington, Sleaford, Lincolnshire, NG34

# £189,950 Freehold

This well presented Three Bedroom Semi Detached Home is situated in a cul-de-sac location in the well-equipped village and popular village of Ruskington.

Internally, the accommodation consists of an Entrance Hall, Lounge, Kitchen/Diner, Three well proportioned Bedrooms and a Family Bathroom.

THREE BEDROOM SEMI-DETACHED HOME | KITCHEN/DINER | ENCLOSED & PRIVATE REAR GARDEN | GRAVEL DRIVEWAY | DETACHED GARAGE | THREE WELL PROPORTIONED BEDROOMS | IDEAL FOR FTB'S & INVESTORS ALIKE | POPULAR VILLAGE LOCATION | UPVC DOUBLE GLAZING | GAS CENTRAL HEATING

### ACCOMMODATION

Entrance Hall

Lounge - 14'8" x 14'1" (4.47m x 4.3m)

Kitchen Diner - 14'" x 8' (4.27m" x 2.44m)

Bedroom One - 11'8" x 8'3" (3.56m x 2.51m)

Bedroom Two - 10'6" x 8'3" (3.2m x 2.51m)

Bedroom Three - 6'10" x 6'3" (2.08m x 1.9m)