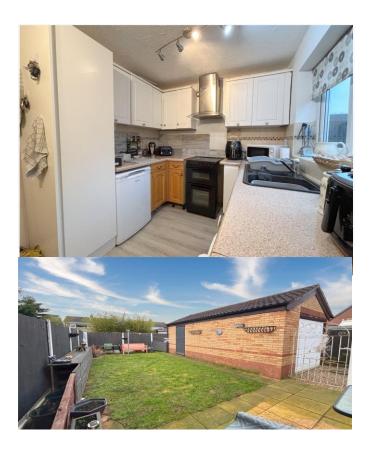

THREE BEDROOM SEMI-DETACHED HOME | KITCHEN/DINER | ENCLOSED & PRIVATE REAR GARDEN | GRAVEL DRIVEWAY | DETACHED GARAGE | THREE WELL PROPORTIONED BEDROOMS | IDEAL FOR FTB'S & INVESTORS ALIKE | POPULAR VILLAGE LOCATION | UPVC DOUBLE GLAZING | GAS CENTRAL HEATING

### ACCOMMODATION

Entrance Hall

Lounge - 14'8" x 14'1" (4.47m x 4.3m)

Kitchen Diner - 14'" x 8' (4.27m" x 2.44m)

Bedroom One - 11'8" x 8'3" (3.56m x 2.51m)

Bedroom Two - 10'6" x 8'3" (3.2m x 2.51m)

Bedroom Three - 6'10" x 6'3" (2.08m x 1.9m)