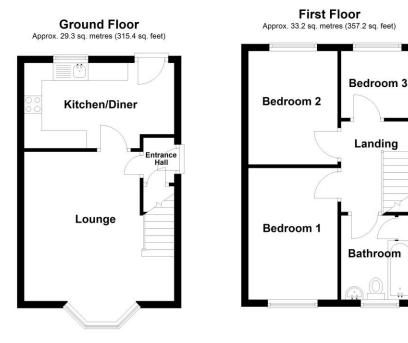

### ACCOMMODATION

Entrance Hall

Lounge - 14'8" x 14'1" (4.47m x 4.3m)

Kitchen Diner - 14'" x 8' (4.27m" x 2.44m)

Bedroom One - 11'8" x 8'3" (3.56m x 2.51m)

Bedroom Two - 10'6" x 8'3" (3.2m x 2.51m)

Bedroom Three - 6'10" x 6'3" (2.08m x 1.9m)

Family Bathroom

Garage

### **COUNCIL TAX BAND**

А

This floorplan is for illustration purposes only and is not to scale. The position and size of doors, windows, appliances and other features are approximate.