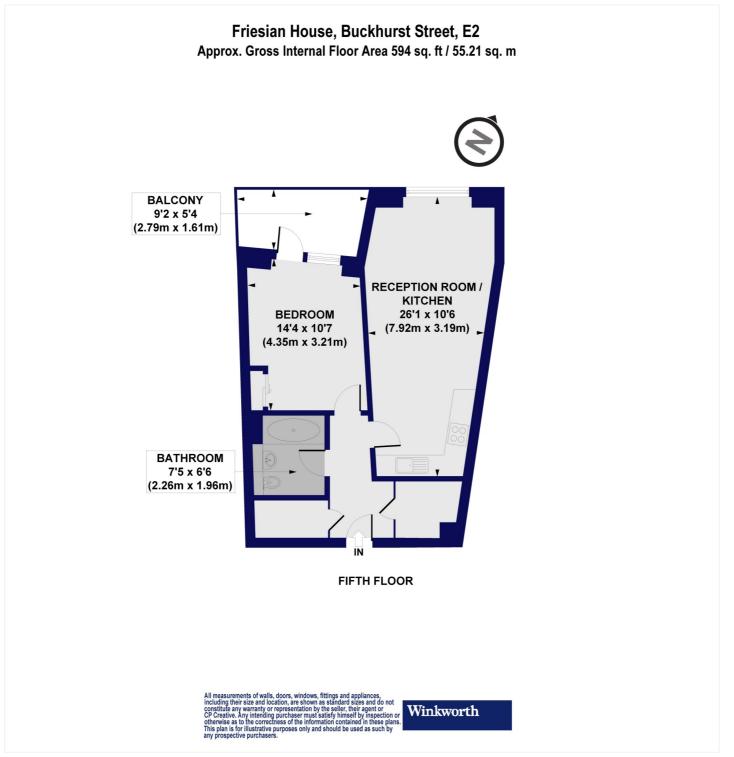

### **DESCRIPTION**:

This stylish 1-bedroom apartment offers a perfect blend of comfort and convenience. Boasting a generous-sized bedroom and modern finishes throughout, this property is ideal for those looking for a bright and spacious space. The apartment spans 594 sqft and is situated on the 5th floor, offering a peaceful retreat with a private west-facing balcony, perfect for relaxing while enjoying your morning coffee.

# Winkworth

See things differently

This floorplan is for illustration purposes only and is not to scale. The position and size of doors, windows, appliances and other features are approximate.

Shoreditch | 020 7749 7650 | shoreditch@winkworth.co.uk