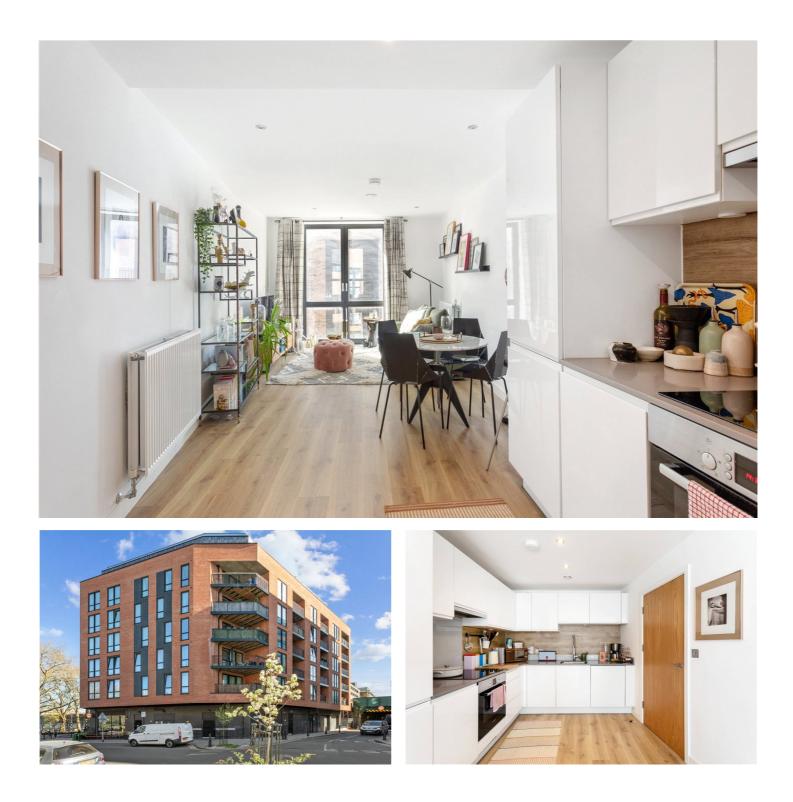

### **DESCRIPTION**:

This stylish 1-bedroom apartment offers a perfect blend of comfort and convenience. Boasting a generous-sized bedroom and modern finishes throughout, this property is ideal for those looking for a bright and spacious space. The apartment spans 594 sqft and is situated on the 5th floor, offering a peaceful retreat with a private west-facing balcony, perfect for relaxing while enjoying your morning coffee.

Location-wise, it's superbly placed with easy access to transport links, with Whitechapel station just 0.6 miles away. Whether you're a first-time buyer or looking for a modern home in a well-connected area, this apartment is an excellent choice.