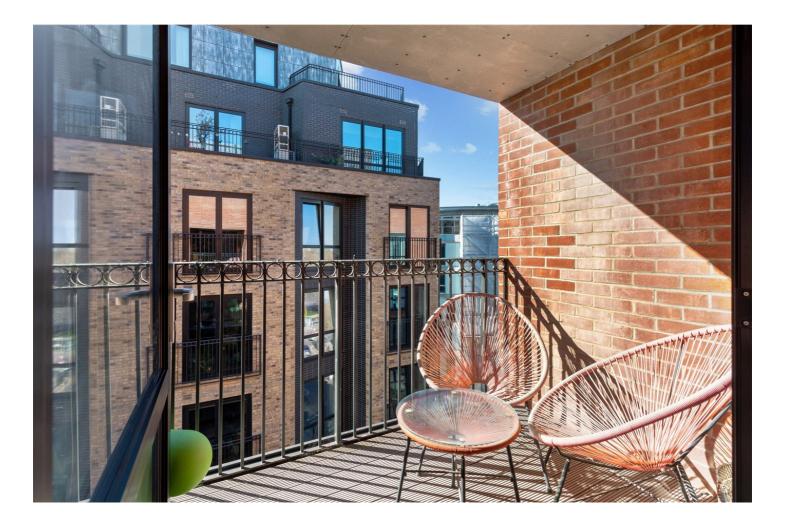

### **DESCRIPTION**:

This stylish 1-bedroom apartment offers a perfect blend of comfort and convenience. Boasting a generous-sized bedroom and modern finishes throughout, this property is ideal for those looking for a bright and spacious space. The apartment spans 594 sqft and is situated on the 5th floor, offering a peaceful retreat with a private west-facing balcony, perfect for relaxing while enjoying your morning coffee.