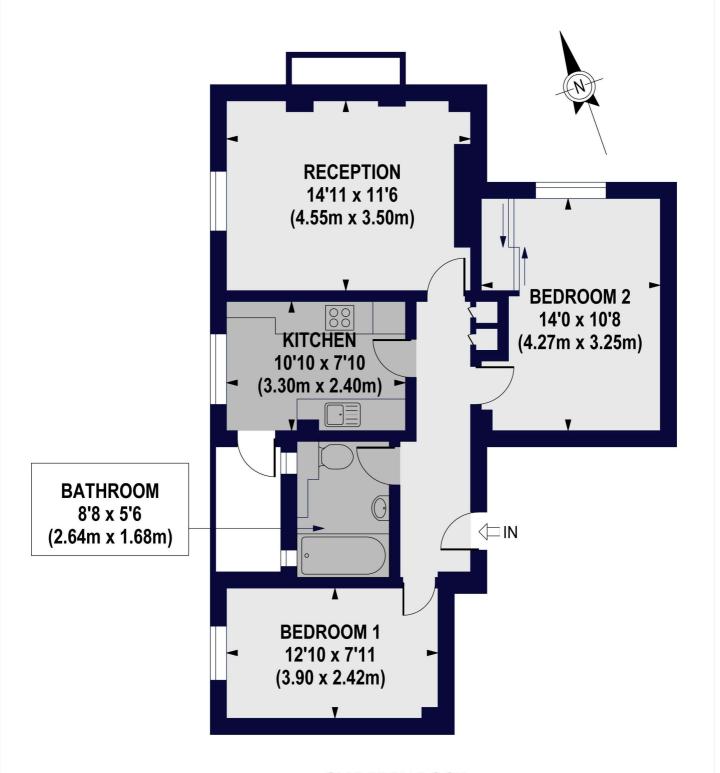

## ELGOOD HOUSE, WELLINGTON ROAD, ST. JOHN'S WOOD, NW8 9TG

Approx. Gross Internal Floor Area 655 sq ft. / 60.82 sq.m

**SEVENTH FLOOR** 

For Illustration Purposes Only - Not To Scale - Floor Plan by www.nogaphotostudio.com - Ref. No.39053 This floor plan should be used as a general outline for guidance only. Any intending purchaser or lessee should satisfy hemselves by inspection-searches, anquiries and full survey as to the correctness of each statement. Any areas, measurement Winkworth