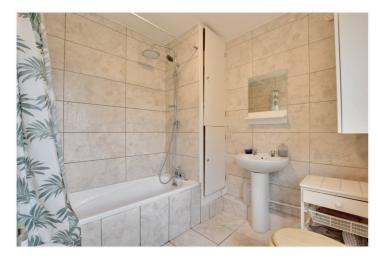

Its certainly worth mentioning that in our opinion the property would hugely benefit from a refurbishment! Featuring off street parking to the front, the accommodation comprises of a bedroom and large reception on the ground floor, with a 23ft kitchen diner to the rear, as part of the extension. Upstairs there are a further two bedrooms and a bathroom. To the rear is a large north east facing garden.

## | Reception | S.19m x 3.17m | S.19m x 3.35m (11') | Bedroom | 2.76m (2.27) | x 4.01m (132') max | x 4.01m (132') m

Total area: approx. 101.3 sq. metres (1090.0 sq. feet)

This floorplan is for illustration purposes only and is not to scale. The position and size of doors, windows, appliances and other features are approximate.