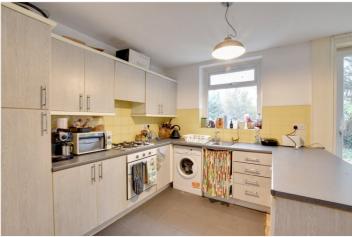

Its certainly worth mentioning that in our opinion the property would hugely benefit from a refurbishment! Featuring off street parking to the front, the accommodation comprises of a bedroom and large reception on the ground floor, with a 23ft kitchen diner to the rear, as part of the extension. Upstairs there are a further two bedrooms and a bathroom. To the rear is a large north east facing garden.