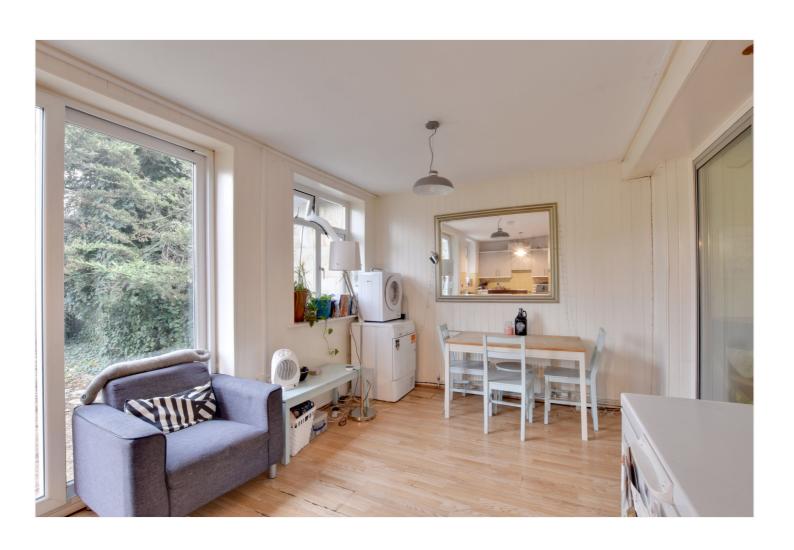

Its certainly worth mentioning that in our opinion the property would hugely benefit from a refurbishment! Featuring off street parking to the front, the accommodation comprises of a bedroom and large reception on the ground floor, with a 23ft kitchen diner to the rear, as part of the extension. Upstairs there are a further two bedrooms and a bathroom. To the rear is a large north east facing garden.

## | Reception | S.19m x 3.17m | S.19m x 3.35m (11') | Bedroom | 2.76m (2.27) | x 4.01m (132') max | x 4.01m (132') m

Total area: approx. 101.3 sq. metres (1090.0 sq. feet)

This floorplan is for illustration purposes only and is not to scale. The position and size of doors, windows, appliances and other features are approximate.