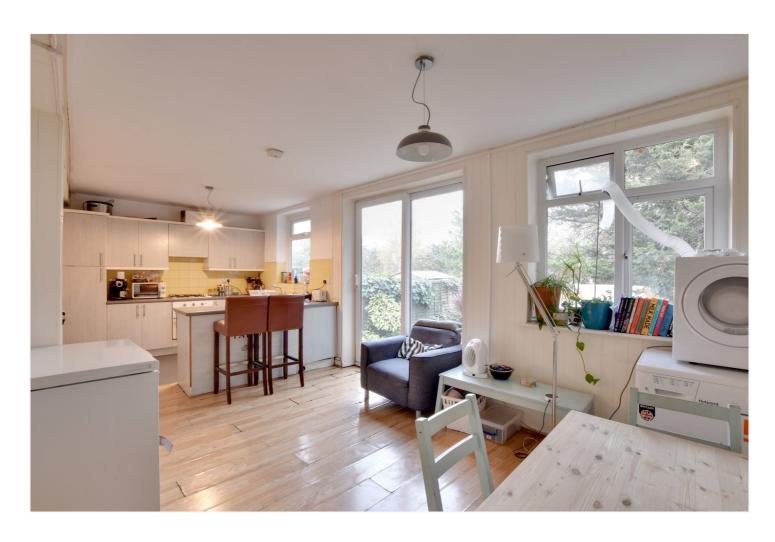

Its certainly worth mentioning that in our opinion the property would hugely benefit from a refurbishment! Featuring off street parking to the front, the accommodation comprises of a bedroom and large reception on the ground floor, with a 23ft kitchen diner to the rear, as part of the extension. Upstairs there are a further two bedrooms and a bathroom. To the rear is a large north east facing garden.

## | Reception | S.19m x 3.17m | S.19m x 3.35m (11') | Bedroom | 2.76m (2.27) | x 4.01m (132') max | x 4.01m (132') m

Total area: approx. 101.3 sq. metres (1090.0 sq. feet)

This floorplan is for illustration purposes only and is not to scale. The position and size of doors, windows, appliances and other features are approximate.