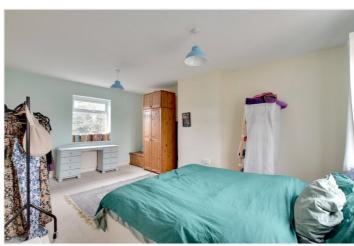

Its certainly worth mentioning that in our opinion the property would hugely benefit from a refurbishment! Featuring off street parking to the front, the accommodation comprises of a bedroom and large reception on the ground floor, with a 23ft kitchen diner to the rear, as part of the extension. Upstairs there are a further two bedrooms and a bathroom. To the rear is a large north east facing garden.

## | Reception | S.19m x 3.17m | S.19m x 3.35m (11') | Bedroom | 2.76m (2.27) | x 4.01m (132') max | x 4.01m (132') m

Total area: approx. 101.3 sq. metres (1090.0 sq. feet)

This floorplan is for illustration purposes only and is not to scale. The position and size of doors, windows, appliances and other features are approximate.