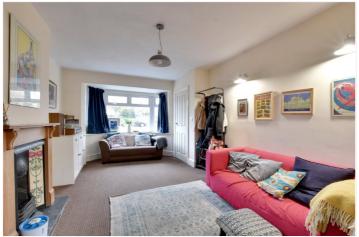

Its certainly worth mentioning that in our opinion the property would hugely benefit from a refurbishment! Featuring off street parking to the front, the accommodation comprises of a bedroom and large reception on the ground floor, with a 23ft kitchen diner to the rear, as part of the extension. Upstairs there are a further two bedrooms and a bathroom. To the rear is a large north east facing garden.