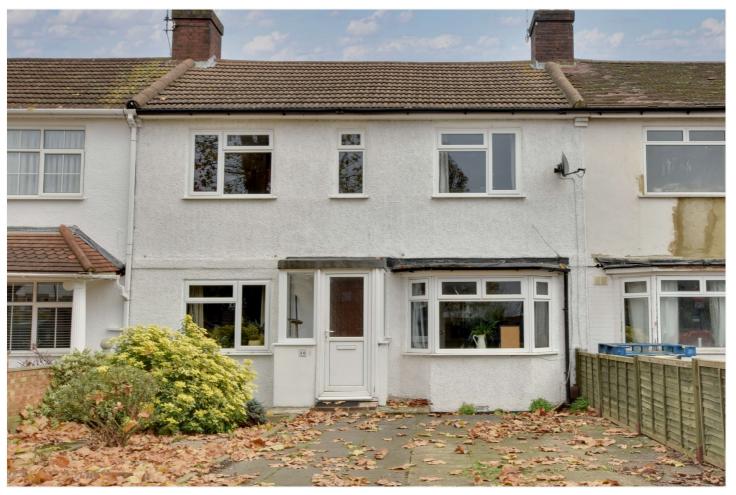

TUNNEL AVENUE, GREENWICH, LONDON, SE10 GUIDE PRICE £500,000-£525,000 FREEHOLD

WE ARE PLEASED TO OFFER THIS GOOD SIZED THREE BEDROOM DOUBLE FRONTED HOUSE, THAT MEASURES CIRCA 1090 SQ FT, LOCATED ON THIS POPULAR ROAD IN EAST GREENWICH.

## **DESCRIPTION:**

Guide Price £500,000-£525,000. We are pleased to offer this good sized three bedroom double fronted house, that measures circa 1090 sq ft, located on this popular road in East Greenwich.

## **AT A GLANCE**

- double fronted house
- off street parking
- requires updating
- 2/3 bedrooms
- 1/2 reception rooms
- circa 1090 sq ft
- East Greenwich location
- close to O2 arena
- close to retail park