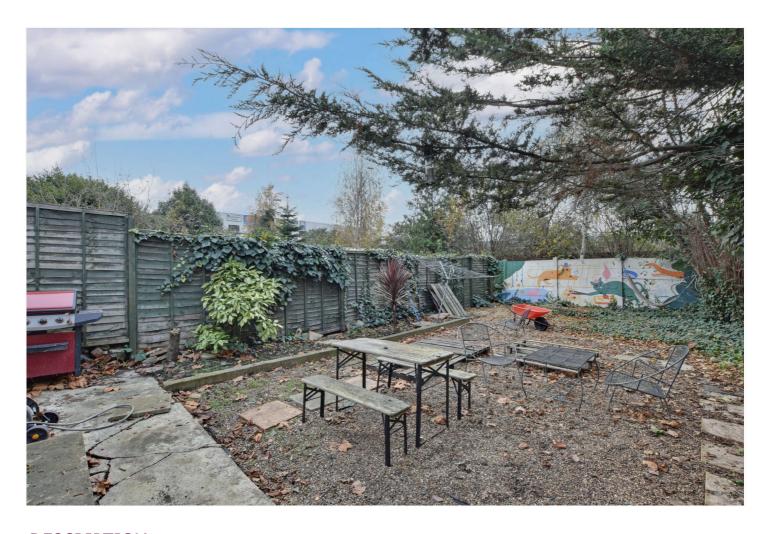

Its certainly worth mentioning that in our opinion the property would hugely benefit from a refurbishment! Featuring off street parking to the front, the accommodation comprises of a bedroom and large reception on the ground floor, with a 23ft kitchen diner to the rear, as part of the extension. Upstairs there are a further two bedrooms and a bathroom. To the rear is a large north east facing garden.