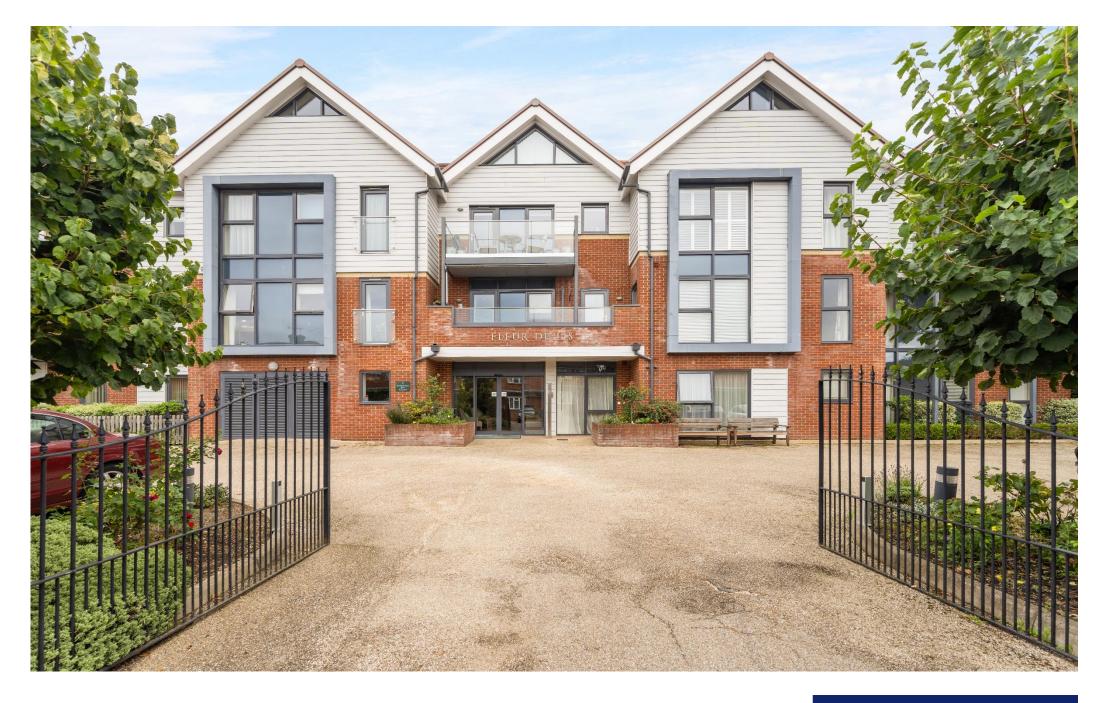

53 Fleur-De-Lis, Duttons Road, Romsey, Hampshire, SO51 8LH £500,000

Winkworth

## BEAUTIFUL APARTMENT IN CENTRAL ROMSEY

This is a beautiful two/three-bedroom, two-bathroom luxury retirement apartment on this exciting, highly sought after Pegasus development, in the centre of Romsey. This spacious apartment benefits from being on the top floor with views across Romsey. This spacious apartment provides an exceptional standard of independent living for those considering downsizing from a larger family home.

The 52 apartments, which are known as Fleur-de-Lis, have been built on the former council building on Duttons Road in a quiet residential area. The centre of Romsey, a historic market town is a 5-minute walk which provides an excellent range of leisure facilities and shops plus supermarkets for everyday needs. The town's library, train station and Waitrose are all within a short walk.