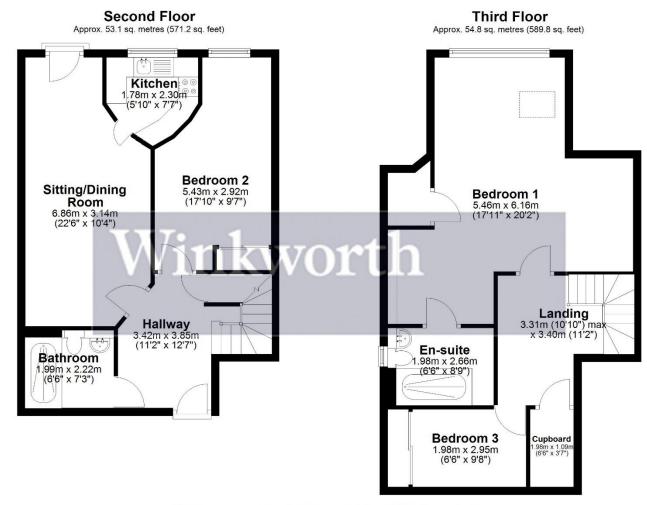

Yearly

Lease Length - 116 Years

These details are to be confirmed by the vendor's solicitors and must be verified by a buyer's solicitor.

Total area: approx. 107.9 sq. metres (1161.0 sq. feet)

SIZES AND DIMENSIONS ARE APPROXIMATE, ACTUAL MAY VARY
Copywrite Ellie Mathieson Photography
Plan produced using PlanUp.