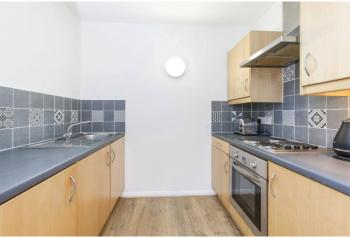

The property boasts its own front door and upon entry you are greeted with a generous entrance hall, a larger than average double bedroom situated at the rear, a newly fitted three-piece bathroom suite with floor to ceiling tiles, chrome towel rail and mirrored cabinets, the living room/diner is 19'7 by 17' and has two windows allowing plenty of natural light. There is also a generous storage cupboard that houses the washing machine. The kitchen is semi open plan to the living area and comes with built in fridge/freezer, electric hob and oven.