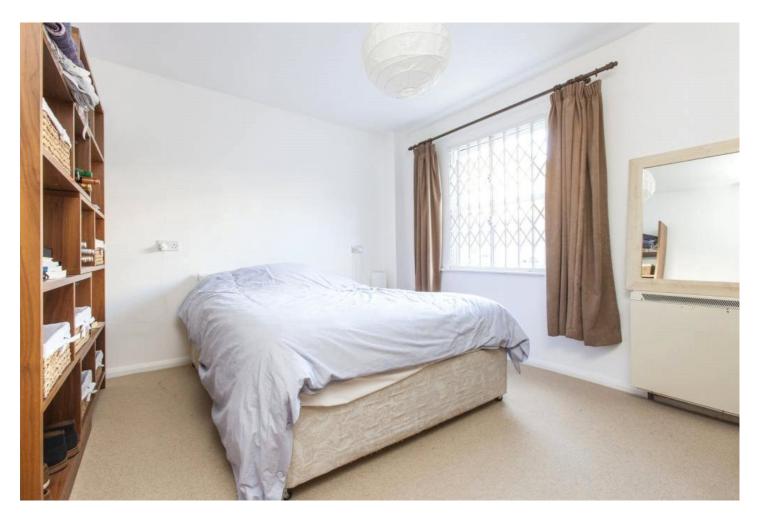

The property boasts its own front door and upon entry you are greeted with a generous entrance hall, a larger than average double bedroom situated at the rear, a newly fitted three-piece bathroom suite with floor to ceiling tiles, chrome towel rail and mirrored cabinets, the living room/diner is 19'7 by 17' and has two windows allowing plenty of natural light. There is also a generous storage cupboard that houses the washing machine. The kitchen is semi open plan to the living area and comes with built in fridge/freezer, electric hob and oven.