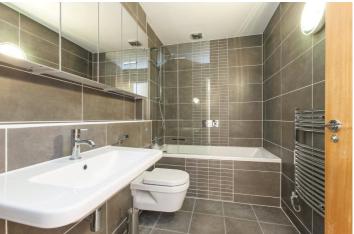

The property boasts its own front door and upon entry you are greeted with a generous entrance hall, a larger than average double bedroom situated at the rear, a newly fitted three-piece bathroom suite with floor to ceiling tiles, chrome towel rail and mirrored cabinets, the living room/diner is 19'7 by 17' and has two windows allowing plenty of natural light. There is also a generous storage cupboard that houses the washing machine. The kitchen is semi open plan to the living area and comes with built in fridge/freezer, electric hob and oven.