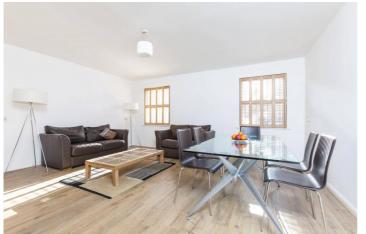

The property boasts its own front door and upon entry you are greeted with a generous entrance hall, a larger than average double bedroom situated at the rear, a newly fitted three-piece bathroom suite with floor to ceiling tiles, chrome towel rail and mirrored cabinets, the living room/diner is 19'7 by 17' and has two windows allowing plenty of natural light. There is also a generous storage cupboard that houses the washing machine. The kitchen is semi open plan to the living area and comes with built in fridge/freezer, electric hob and oven.