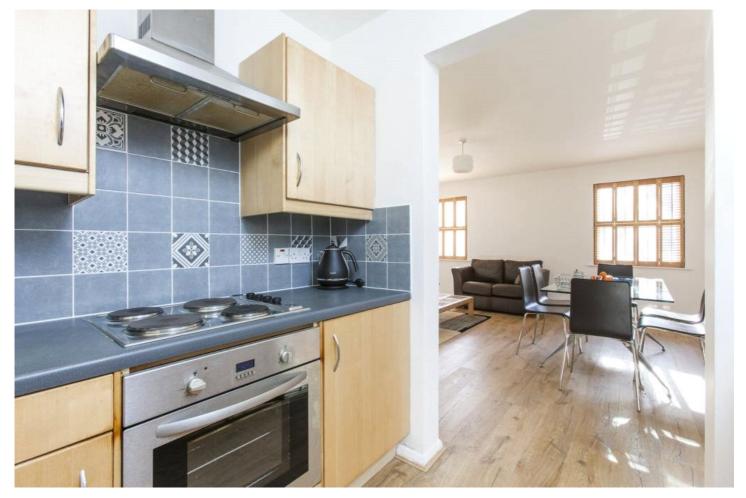

The property boasts its own front door and upon entry you are greeted with a generous entrance hall, a larger than average double bedroom situated at the rear, a newly fitted three-piece bathroom suite with floor to ceiling tiles, chrome towel rail and mirrored cabinets, the living room/diner is 19'7 by 17' and has two windows allowing plenty of natural light. There is also a generous storage cupboard that houses the washing machine. The kitchen is semi open plan to the living area and comes with built in fridge/freezer, electric hob and oven.