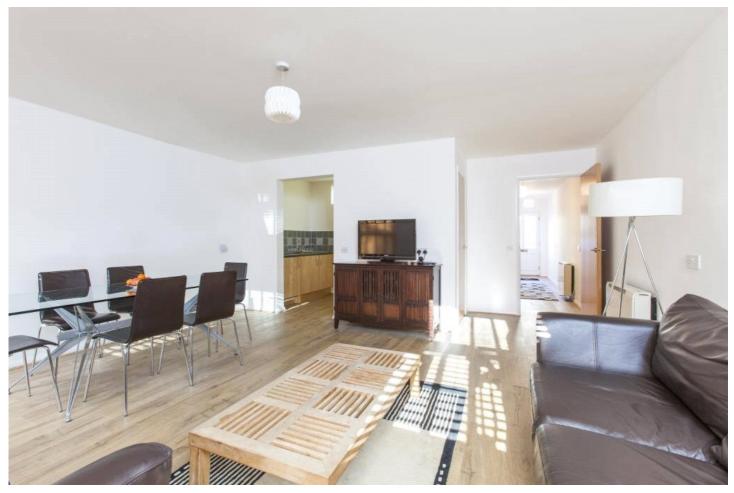

The property boasts its own front door and upon entry you are greeted with a generous entrance hall, a larger than average double bedroom situated at the rear, a newly fitted three-piece bathroom suite with floor to ceiling tiles, chrome towel rail and mirrored cabinets, the living room/diner is 19'7 by 17' and has two windows allowing plenty of natural light. There is also a generous storage cupboard that houses the washing machine. The kitchen is semi open plan to the living area and comes with built in fridge/freezer, electric hob and oven.