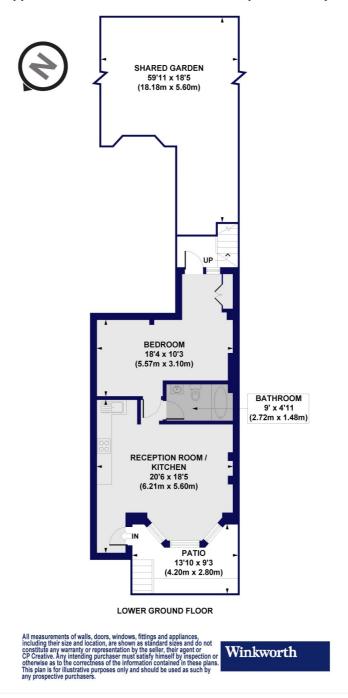

## Basement Flat, Mildenhall Road, E5 Approx. Gross Internal Floor Area 563 sq. ft / 52.35 sq. m

This floorplan is for illustration purposes only and is not to scale. The position and size of doors, windows, appliances and other features are approximate.