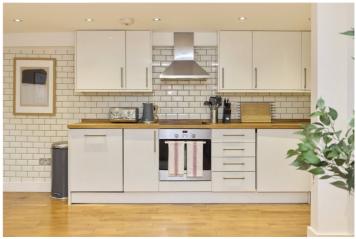

## **DESCRIPTION:**

Introducing a charming one-bedroom period conversion nestled on the lower ground floor of a beautiful Period building on Mildenhall Road, E5. Spanning in excess of 560 square feet, this delightful residence offers a tranquil retreat within a vibrant neighbourhood. Upon entering through your own front door, you are greeted by a spacious living space with modern comforts and characterful features of a period property. The open-plan kitchen is modern and thoughtfully equipped with contemporary fixtures and fittings. The bedroom also provides ample storage space. The bedroom also provides direct access to the large south-facing garden.