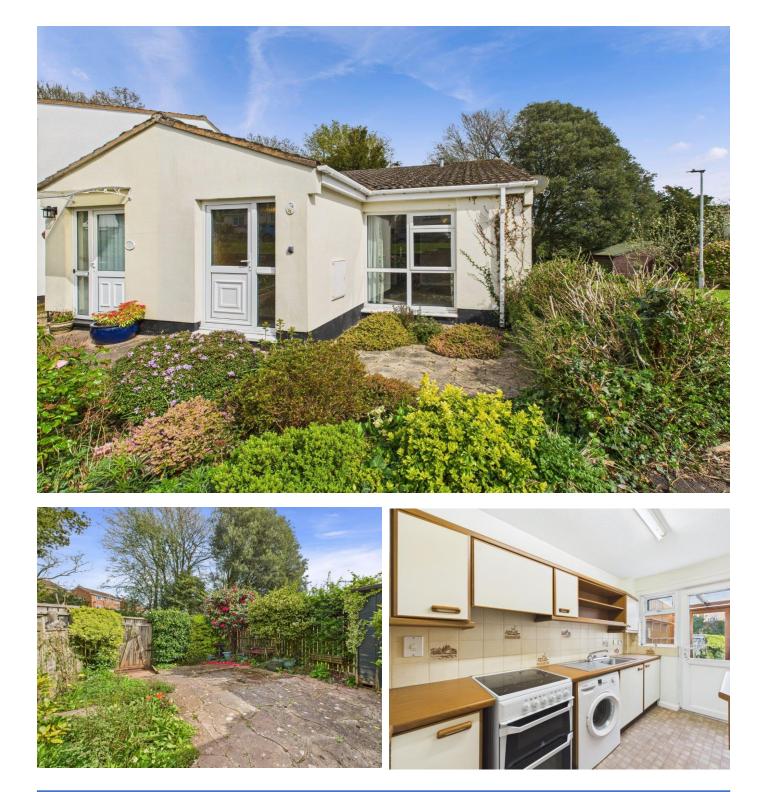

### Guide Price £175,000

Nestled within a popular cul-de-sac just a short walk from Crediton's town centre amenities, this delightful onebedroom end-terrace bungalow offers a fantastic opportunity for those seeking low-maintenance living in a wellconnected yet peaceful setting.

#### Winkworth

Crediton: 01363 773757 crediton@winkworth.co.uk Exeter: 01392 271177 exeter@winkworth.co.uk Winkworth.co.uk

Tiverton: 01884 675 675 tiverton@winkworth.co.uk

benefits from easy access to Deep Lane, leading down to There's also a shed for extra storage. Crediton Library, Bowling Club, and the vibrant Town Square. This well-proportioned bungalow offers a smart layout, ideal for individuals or couples looking to downsize or invest.

On entering, you'll find a handy area for coats and shoes, which leads into a bright and generous sitting/dining room. A central hallway connects to the modern fitted kitchen, with access to a lean-to utility/storage area at the rear.

The double bedroom is a great size and includes a walk-in wardrobe, while the shower room is fitted with a walk-in cubicle, basin, and WC.

The rear garden is a real highlight—level, low maintenance, and attractively landscaped with paving, flower beds, and a

Set in a quiet and sought-after location, Tower Gardens rear gate offering convenient access via a shared footpath.

Included with the property is a single garage, located in a block just a short walk away.

AT A GLANCE: End-Terrace Bungalow One Double Bedroom Electric Heating Spacious Accommodation Level, Enclosed Garden With Paved Patio Garage In Nearby Block (approx. 5m x 2.5m) Practical Shower Room With Easy-Access Suite uPVC Double Glazing Useful Lean-To For Extra Storage or Garden Access Freehold & Sold With No Onward Chain