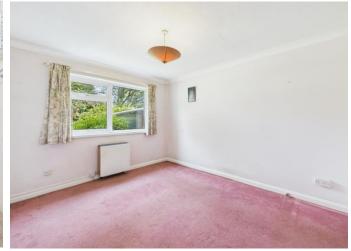

On entering, you'll find a handy area for coats and shoes, which leads into a bright and generous sitting/dining room. A central hallway connects to the modern fitted kitchen, with access to a lean-to utility/storage area at the rear.

The double bedroom is a great size and includes a walk-in wardrobe, while the shower room is fitted with a walk-in cubicle, basin, and WC.

The rear garden is a real highlight—level, low maintenance, and attractively landscaped with paving, flower beds, and a