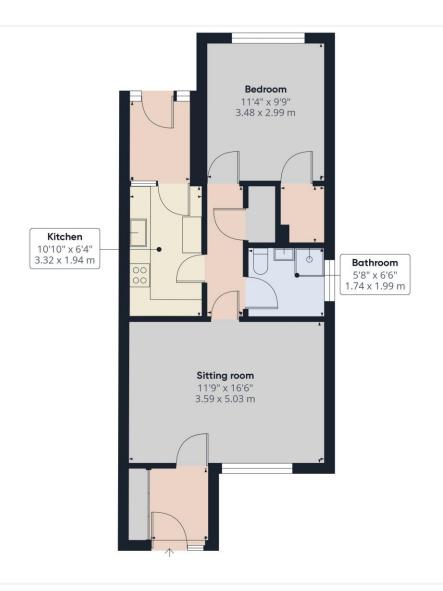

On entering, you'll find a handy area for coats and shoes, which leads into a bright and generous sitting/dining room. A central hallway connects to the modern fitted kitchen, with access to a lean-to utility/storage area at the rear.

The double bedroom is a great size and includes a walk-in wardrobe, while the shower room is fitted with a walk-in cubicle, basin, and WC.

The rear garden is a real highlight—level, low maintenance, and attractively landscaped with paving, flower beds, and a

Set in a quiet and sought-after location, Tower Gardens rear gate offering convenient access via a shared footpath.

Included with the property is a single garage, located in a block just a short walk away.