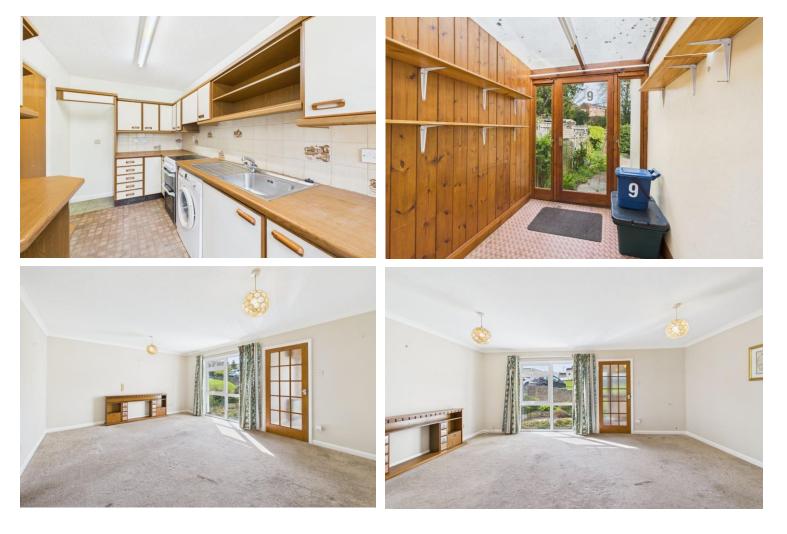

On entering, you'll find a handy area for coats and shoes, which leads into a bright and generous sitting/dining room. A central hallway connects to the modern fitted kitchen, with access to a lean-to utility/storage area at the rear.

The double bedroom is a great size and includes a walk-in wardrobe, while the shower room is fitted with a walk-in cubicle, basin, and WC.

The rear garden is a real highlight—level, low maintenance, and attractively landscaped with paving, flower beds, and a