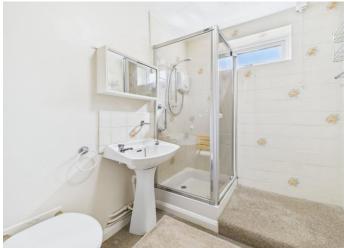

The double bedroom is a great size and includes a walk-in wardrobe, while the shower room is fitted with a walk-in cubicle, basin, and WC.

The rear garden is a real highlight—level, low maintenance, and attractively landscaped with paving, flower beds, and a

AT A GLANCE: End-Terrace Bungalow One Double Bedroom Electric Heating Spacious Accommodation Level, Enclosed Garden With Paved Patio Garage In Nearby Block (approx. 5m x 2.5m) Practical Shower Room With Easy-Access Suite uPVC Double Glazing Useful Lean-To For Extra Storage or Garden Access Freehold & Sold With No Onward Chain