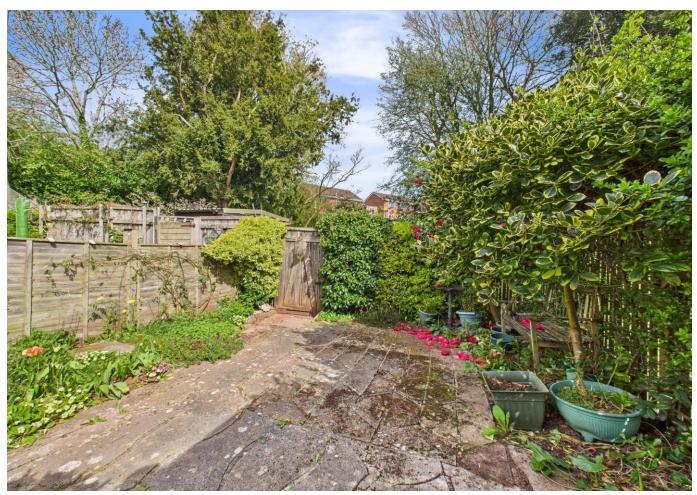

The double bedroom is a great size and includes a walk-in wardrobe, while the shower room is fitted with a walk-in cubicle, basin, and WC.

The rear garden is a real highlight—level, low maintenance, and attractively landscaped with paving, flower beds, and a

Set in a quiet and sought-after location, Tower Gardens rear gate offering convenient access via a shared footpath.

Included with the property is a single garage, located in a block just a short walk away.